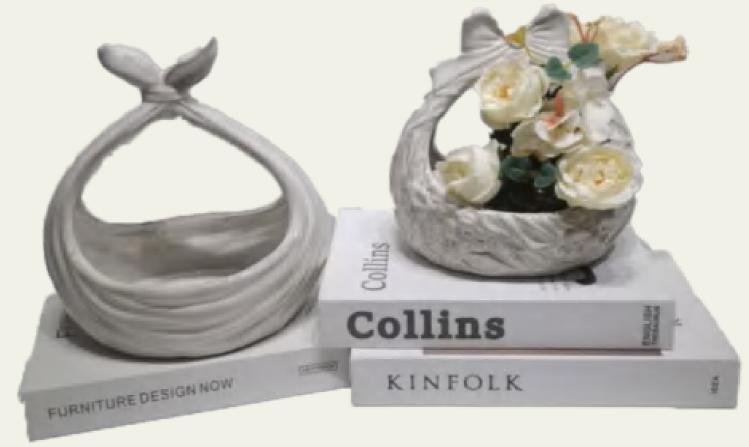

**010D** SIZE:16x13.5x18cm

**018D** SIZE:15x14.5x34cm

**013D** SIZE:13.5x13.5x14.5cm

SIZE:17.5x7.5x16.5cm

Collins

Color: White/Beige/Flesh pink/Black

045D SIZE: M:8.5x8.5x17.5cm L:10.5x10.5x25.5cm

**046D** SIZE:17x11x19.5cm

**057D** SIZE:20x10x22.5cm