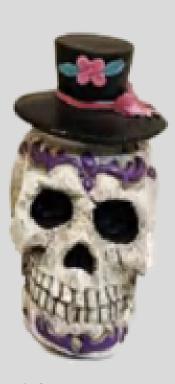

## Halloween Decoration Dark Haunted House and Skeleton Resin Ornaments

522L **SIZE**:15\*13\*23**cm** 

523L **SIZE**: 13\*11\*19.5**cm** 

Process: Coloured drawing, color washing

Product features and uses: Skeletonsared etailed and come in a variety of shapes, ranging from large decorative skeletons to small, delicate hand-held props. In addition, we also provide personalized customization services, so that you have a unique Halloween decoration.

Color: Gradien color

524L **SIZE**: 15\*10\*23**cm** 

525L **SIZE**: 9\*6\*9cm

526L **SIZE**: 15\*9\*11**cm** 

527L **SIZE**: 10\*7\*10.5**cm** 

528L **SIZE:** 3.5\*6.5\*15**cm** 

529L SIZE: 10.5\*10.5\*19c m