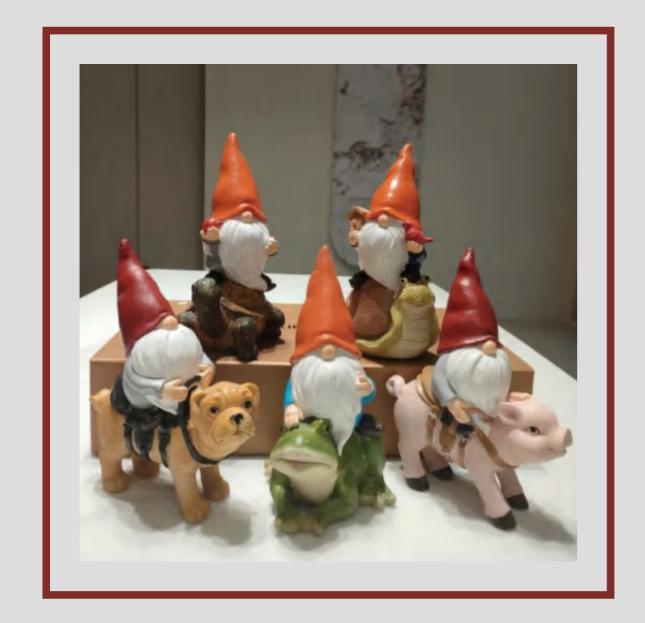

SIZE:9.5x9.5x18cm

383H SIZE:8.5x8.5x21cm

SIZE:9.5x9.5x18cm

**Outdoor Garden Gardener Elderly Series Resin Crafts Ornaments** 

Material: Resin

Process: Coloured drawing Product features and uses: Made of high quality resin crafts, beautiful craft, exquisite carving, waterproof, sunscreen, impact resistance and other characteristics, not easy to damage. Used for outdoor garden decoration.