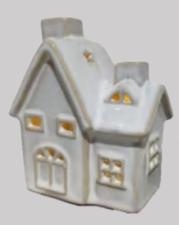

# **Glowing Ceramic House Holiday Decorative Ornament**

Material: Medium temperature ceramics Process: Color glaze, paint

Product features and uses: Each house has a lovely shape, such as a modern house with a small balcony, or an ingenious garden shed. In addition, it also designed a built-in electronic LED light emitting device to increase the atmosphere.

Color: White/Color

**273D** SIZE:7.5x7.5x15.5cm

**269D** SIZE:9.5x5x16cm

**279D-1** SIZE:8.5x5x11.5cm

**279D-2** SIZE:8.5x5x11.5cm

**281D** SIZE:10x6.5x12cm

**282D** SIZE:7.5x5.5x11cm

**283D** SIZE:6.5x6x8.5cm