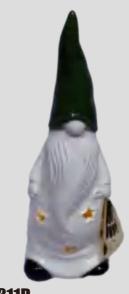

# Festive Decorative Illuminated Ceramic Santa Claus Figurine

Material: Medium temperature ceramic Process: Color glaze, plating, painting Product features and uses:Different shapes of Santa Claus images, interior installation of LED lights can glow, increase the festive atmosphere. Color: White/red, White/green, White/gray

**310D** SIZE: M:7x6.5x20cm L:8.5x8x25cm

**313D**SIZE: M:6.5x6x14cm
L:9x8x19cm

**311D**SIZE: M:6.5x5.5x16.5cm
L:7.5x7x21cm

SIZE: M:8x7x14cm L:10.5x9x17.5cm

**315D** SIZE: M:6x5.5x15.5cm L:7.5x6.5x19.5cm

**317D** SIZE:9x8x18cm