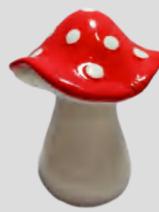

Color: Cyan/White/Gold/Silver

141A

SIZE:16x5x24cm

Colorful Ceramic Mushroom Decorative Ornament

Material: Medium temperature ceramic

Process: Coloured drawing

Product features and uses:Made of highquality ceramic materials and handpainted, each mushroom decoration has unique and delicate details, presenting a colorful and lovely color. It can be placed in flower POTS to increase the natural beauty of the yard and balcony.

Color: White/Brown/Black/Gold

146D SIZE: S:6.5x6.5x14cm M:9x8.5x19cm L:10.5x10.5x24cm

147D SIZE: S:9.5x9.5x13.5cm M:11x11x17.5cm L:13.5x13x21cm

148D SIZE: S:7.5x7x9.5cm M:10x10x13cm L:12.5x12.5x16cm

149D SIZE: S:7.5x5.5x12.5cm M:9x6x17.5cm L:12x9x20.5cm