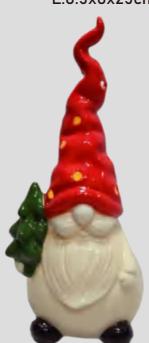

# Festive Decorative Illuminated Ceramic Santa Claus Figurine

Material: Medium temperature ceramic Process: Color glaze, plating, painting Product features and uses:Different shapes of Santa Claus images, interior installation of LED lights can glow, increase the festive atmosphere. Color: White/red, White/green, White/gray

**310D** SIZE: M:7x6.5x20cm L:8.5x8x25cm

**313D**SIZE: M:6.5x6x14cm
L:9x8x19cm

**311D**SIZE: M:6.5x5.5x16.5cm
L:7.5x7x21cm

SIZE: M:8x7x14cm L:10.5x9x17.5cm

**315D** SIZE: M:6x5.5x15.5cm L:7.5x6.5x19.5cm

**317D** SIZE:9x8x18cm