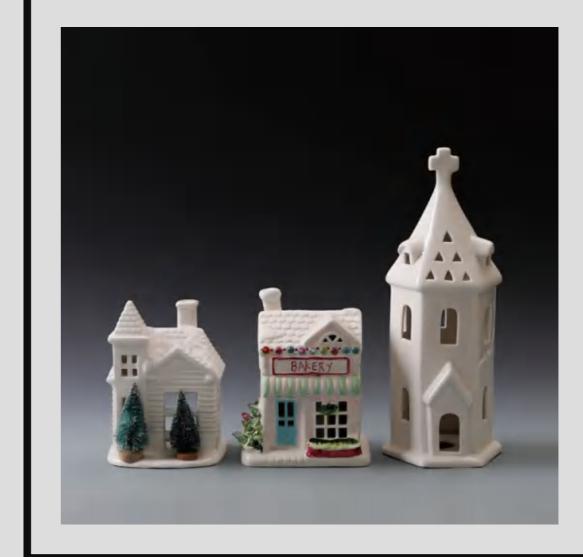

# **Glowing Ceramic House Holiday Decorative Ornament**

Material: Medium temperature ceramics Process: Color glaze, paint

Product features and uses: Each house has a lovely shape, such as a modern house with a small balcony, or an ingenious garden shed. In addition, it also designed a built-in electronic LED light emitting device to increase the atmosphere.

Color: White/Color

**273D** SIZE:7.5x7.5x15.5cm

**269D** SIZE:9.5x5x16cm

**279D-1** SIZE:8.5x5x11.5cm

**279D-2** SIZE:8.5x5x11.5cm

**281D** SIZE:10x6.5x12cm

**282D** SIZE:7.5x5.5x11cm

**283D** SIZE:6.5x6x8.5cm