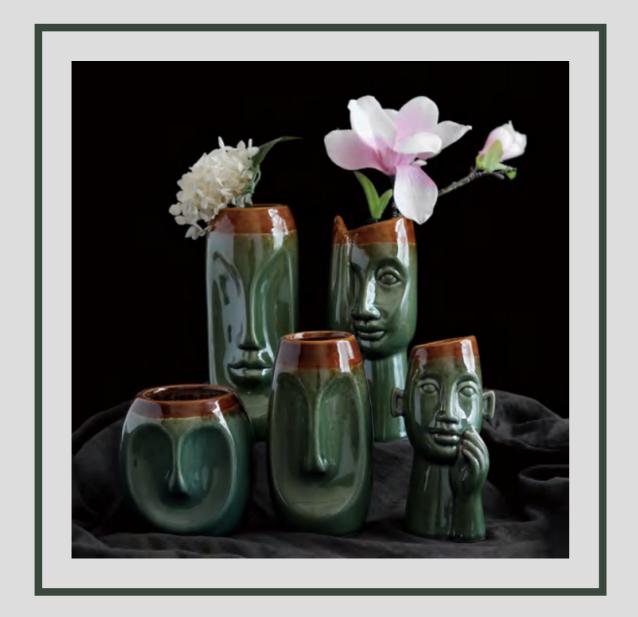

### **Abstract Human Face art Flower Arrangement**

**003A-01** SIZE: S:2x12cm M:3x16cm L:4x20.5cm

**003A-07** SIZE:2.5x15cm

**003A-04** SIZE: S:3.7x12.5cm M:3.5x18.5cm L:3.8x24.5cm

**003A-08** SIZE:2x15.5cm

## Vintage Kiln Change Minimalist Flower Arrangement Ornament

Material: Raw ore kaolin

Process: The kiln changes into Shang Guan kiln Product features and uses: Different styles and sizes, plug in dried flowers or flowers, small green plants, random

combination, fashion and beautiful.

Color: Green/brown

**003A-16** SIZE:3.5x20.5cm

**003A-13** SIZE: S:5x9.7cm M:3.8x13cm L:4.2x16.5cm

**003A-12** SIZE:1.7x10cm

**005A-03** SIZE:3.5x12.5cm

**005A-02** SIZE:3.5x19cm