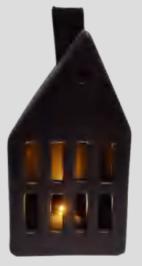

# **Glowing Ceramic House Holiday Decorative Ornament**

Material: Medium temperature ceramics Process: Color glaze, paint

Product features and uses: Each house has a lovely shape, such as a modern house with a small balcony, or an ingenious garden shed. In addition, it also designed a built-in electronic LED light emitting device to increase the atmosphere.

Color: White/Color

**273D** SIZE:7.5x7.5x15.5cm

**269D** SIZE:9.5x5x16cm

**279D-1** SIZE:8.5x5x11.5cm

**279D-2** SIZE:8.5x5x11.5cm

**281D** SIZE:10x6.5x12cm

**282D** SIZE:7.5x5.5x11cm

**283D** SIZE:6.5x6x8.5cm