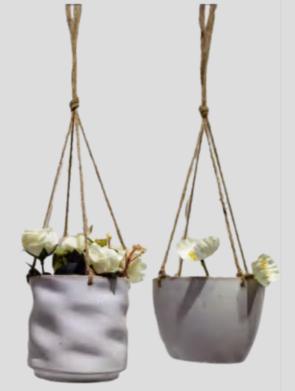

## **Indoor Balcony Ceramic Planters for Green Plants and Flowers**

Material: Medium temperature ceramic Process: Rough, kiln turns white

Product features and uses: It can be planted with green plants or flowers to hang on the walls of the indoor or balcony to play a decorative role.

Color: White, Beige, Gray

**363D-1** SIZE: M:15.5x12x11.5cm L:16.5x14x14cm

**363D-2** SIZE: M:15.5x12x11.5cm L:16.5x14x14cm

**363D-3** SIZE: M:15.5x12x11.5cm L:16.5x14x14cm

Hanging Planter Succulent Pots with Jute Rope , Hanger Modern Mini Concrete Flower Pots Indoor for Small Plants Home Décor

Material: Medium temperature ceramic

Process: Kiln change

Product features and uses: The pot simplistic and sleek concrete design paired with their natural jute rope hangers make them ideal for displaying small plants like succulents, cacti, andherbs. Their hanging feature allows for a unique and space-saving way to showcase your plants, making them perfect for windows, walls, or any small space.

Color: Kiln white, kiln cyan