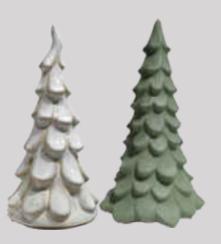

# Ceramic Christmas Tree Decorative Scene Setting Ornament

Material: Medium temperature ceramic Process: Color glaze, plating, painting

Product features and uses:Ceramic material, combined with electroplating process, high texture. Christmas themed design, can be used as Christmas decorations and scene layout.

Color: White, Black, Red, Green, Gold plated, White/gold, White/gray

284D SIZE: S:8x8x14cm M:10x10x18cm L:12x12x25.5cm

285D SIZE: S:7.5x7.5x14cm M:10x10x19cm L:12x12x25cm

286D SIZE: M:10.5x10.5x18cm L:13x12x23.5cm

287D SIZE: S:6.5x6.5x17.5cm M:7.5x7.5x21.5cm L:8.5x8.5x26cm

288D SIZE: S:8.5x8.5x14.5cm M:11.5x10.5x19cm L:12.5x12.5x27cm

289D SIZE: M:10.5x4.5x18cm L:13.5x5x23.5cm