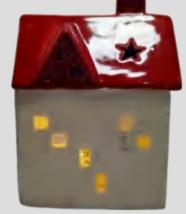

# **Glowing Ceramic House Holiday Decorative Ornament**

Material: Medium temperature ceramics Process: Color glaze, paint

Product features and uses: Each house has a lovely shape, such as a modern house with a small balcony, or an ingenious garden shed. In addition, it also designed a built-in electronic LED light emitting device to increase the atmosphere.

Color: White/Color

**273D** SIZE:7.5x7.5x15.5cm

**269D** SIZE:9.5x5x16cm

**279D-1** SIZE:8.5x5x11.5cm

**279D-2** SIZE:8.5x5x11.5cm

**281D** SIZE:10x6.5x12cm

**282D** SIZE:7.5x5.5x11cm

**283D** SIZE:6.5x6x8.5cm