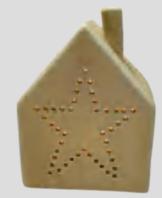

# **Glowing Ceramic House Holiday Decorative Ornament**

Material: Medium temperature ceramics Process: Color glaze, paint

Product features and uses: Each house has a lovely shape, such as a modern house with a small balcony, or an ingenious garden shed. In addition, it also designed a built-in electronic LED light emitting device to increase the atmosphere.

Color: White/Color

**273D** SIZE:7.5x7.5x15.5cm

**269D** SIZE:9.5x5x16cm

**279D-1** SIZE:8.5x5x11.5cm

**279D-2** SIZE:8.5x5x11.5cm

**281D** SIZE:10x6.5x12cm

**282D** SIZE:7.5x5.5x11cm

**283D** SIZE:6.5x6x8.5cm