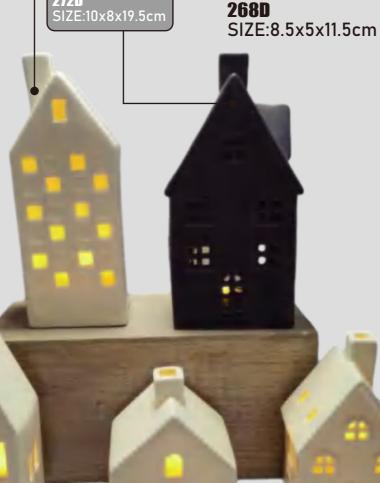

also designed a built-in electronic LED light emitting device to increase the atmosphere.

Color: White/Color











**273D** SIZE:7.5x7.5x15.5cm



**269D** SIZE:9.5x5x16cm



**279D-1** SIZE:8.5x5x11.5cm



**279D-2** SIZE:8.5x5x11.5cm





**281D** SIZE:10x6.5x12cm



**282D** SIZE:7.5x5.5x11cm



**283D** SIZE:6.5x6x8.5cm



**267D** SIZE:9.5x8x12.5cm



Glowing Colorful Ceramic House
Holiday Decoration Ornament
Material: Medium temperature ceramics
Process: Color glaze, interior equipped

with electronic LED lights
Product features and uses: Each house has a lovely shape, such as a modern house with a small balcony, or an ingenious garden shed. In addition, it also designed a built-in electronic LED light emitting device to increase the atmosphere.

Color: White/Black/Green/Red



Glowing Glass Enamel House Holiday Decorative Ornament

Material: Medium temperature ceramics
Process: Color glaze, interior equipped
with electronic LED lights
Product features and uses: The use
of special glass glaze process,
waterproof, wear-resistant,
anti-oxidation, coupled with
high-quality materials, so that
they can be used for a long time
without deformation or damage;
They are not only a decoration,
but also can achieve a luminous
effect.

Color: Beige/Pink



**Halloween Light-Up Ceramic Pumpkin Decorative Ornament** 

Material: Medium temperature ceramic

Metal handle (258D)

Process: Painting, glass glaze, matte white glaze, electroplating

Product features and uses: Using high-quality ceramic materials and electronic LED lights or candles

design, beautiful and practical, s