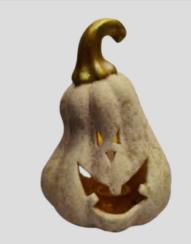

Color: Beige/Pink

**Halloween Light-Up Ceramic Pumpkin Decorative Ornament** 

Material: Medium temperature ceramic

Metal handle (258D)

Process: Painting, glass glaze, matte white glaze, electroplating

Product features and uses: Using high-quality ceramic materials and electronic LED lights or candles

design, beautiful and practical, suitable for Halloween to increase

the festive atmosphere.

Color: White/Beige/Orange

Gold/Coffee

SIZE: M:9x9x11cm L:11x12x16cm

253D

SIZE:10.5x10.5x9cm

254D