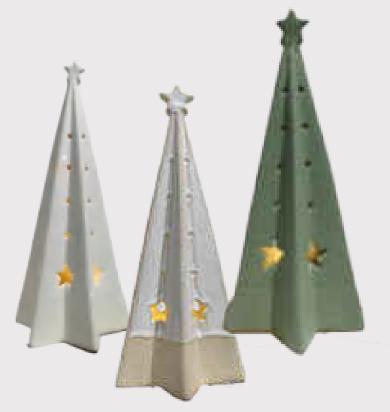

#### Inner Cut-out Luminous Christmas tree Decoration

Material: Medium temperature ceramics

**Process:** Kiln change, color glaze, painting, electroplate

L89ANI

Product features and uses: it is made of high-quality ceramic materials, different hollow designs, through the light to show different effects. It is be autiful and practical, suitable for giving to relatives and friends, or putting it at home to add holiday atmosphere.

Color: White, kiln-white, green

480D SIZE: M 10.5\*10.5\*33.5cm L 12\*12\*39.5cm

484D SIZE: 8.5\*8.5\*11.5cm

481**D SIZE:** S 10.5\*10.5\*20.5**cm**M 11\*11\*23.5**cm**L 13\*13\*23.5**cm** 

482**D SIZE:** S 8\*8\*12.5**cm**M 9.5\*9.5\*17.5**cm**L 11\*11\*23.5**cm** 