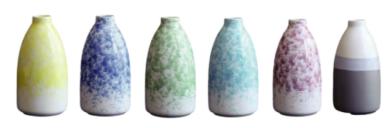

# Flower vase series

**001A-02** SIZE:5x6cm

**001A-03** SIZE:7x12cm

**001A-04** SIZE:5.5x19.5cm

**001A-05** SIZE:5.7x21cm