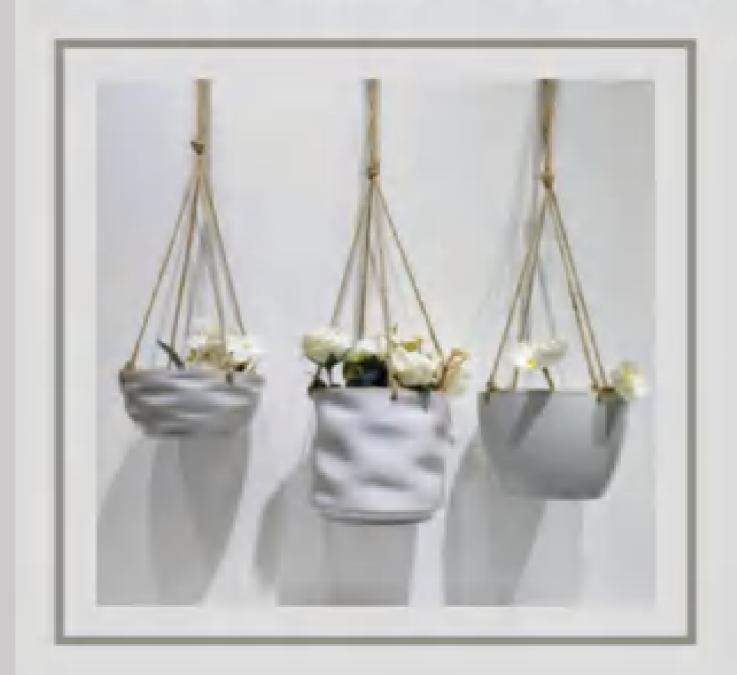

#### Pastoral Wall-mounted Green Plant Hanging Basket Ceramic Flower Pot

Material: Medium temperature ceramic Process: Rough, kiln turns white Product features and uses:Hanging wall hangingdesign, occupy a small space, can be planted green plants

or flowers hanging on the wall of the interior or balcony, play a decorative role.

Color: White, Beige, Gray

## **Indoor Balcony Ceramic Planters for Green Plants and Flowers**

Material: Medium temperature ceramic Process: Rough, kiln turns white

Product features and uses: It can be planted with green plants or flowers to hang on the walls of the indoor or balcony to play a decorative role.

Color: White, Beige, Gray

**363D-1** SIZE: M:15.5x12x11.5cm L:16.5x14x14cm

**363D-2** SIZE: M:15.5x12x11.5cm L:16.5x14x14cm

**363D-3** SIZE: M:15.5x12x11.5cm L:16.5x14x14cm

Hanging Planter Succulent Pots with Jute Rope , Hanger Modern Mini Concrete Flower Pots Indoor for Small Plants Home Décor