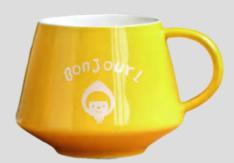

#### **Colorful Mug with Patterns 470ML**

Material: High temperature ceramics

Process: Coloured glaze

Product features and uses:Made of high temperature firing process, beautiful appearance, printed with different patterns, can be used as

a beautiful gift, give friends or business partners.

Color: Lammas, Bonjour, Lintu, Dreams, Faithful

SIZE:9x17cm CAP: 360ML Color: White/coffee

SIZE:9x17cm CAP: 360ML Color: White/blue

SIZE:9x17cm CAP: 360ML Color: Pink/orange