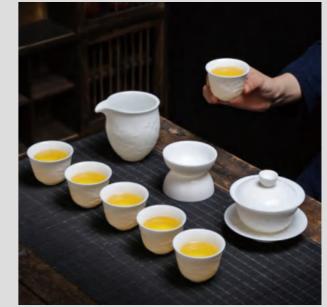

## Mutton Fat Jade Porcelain Hand-painted Customizable Pattern Kung Fu Tea Set

Material: High temperature ceramics 1200-1450 degrees

Process: Hand-painted (customizable pattern)

Set details: Teapot/Tureen(1PC), fair cup(1PC), tea glass(1PC), teacup(6PCS)

Color: Chinese white, hand-painted

#### 050K

Teapot:Φ12.4x7.5cm CAP:200ML Tureen:Φ9.6x8.9cm CAP:160ML Fair cup:Φ8.8x8.2cm CAP:240ML

Tea glass:Φ7.5x5.8cm

Tea cup:Φ5.8x4.8cm CAP:70ML