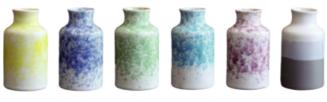

# Nordic Minimalist Ceramic Flower Arrangement

Material: Medium temperature ceramics Process: Kiln change Product features and uses: Many colors and gorgeous,large can be used as vases, small can be inserted dried flowers embellish, can also add incense essential oil use.

Color: Ink yellow/blue/light blue/ green/purple/white gray

**005A-06** SIZE:1.5x10cm

**005A-05** SIZE:2.5x11cm

**005A-04** SIZE:2x15.5cm