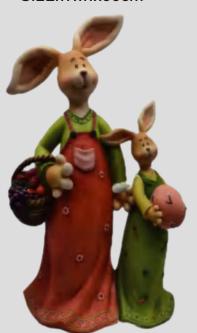

## Outdoor Garden Gardener Elderly Series Resin Crafts Ornaments

Material: Resin

Process: Coloured drawing

Product features and uses:The rabbit image has vivid expression

and vivid image. Eggs and fruits and other accessories rich, clear patterns, bright colors. Suitable for Easter decoration living room, bedroom, dining room and other occasions.

Color: Chroma

**387H** SIZE:12x11x21cm

**397H** SIZE:11.5x10x15cm

**398H** SIZE:9.5x9.5x14.5cm

**399H** SIZE:10x10x12.5cm