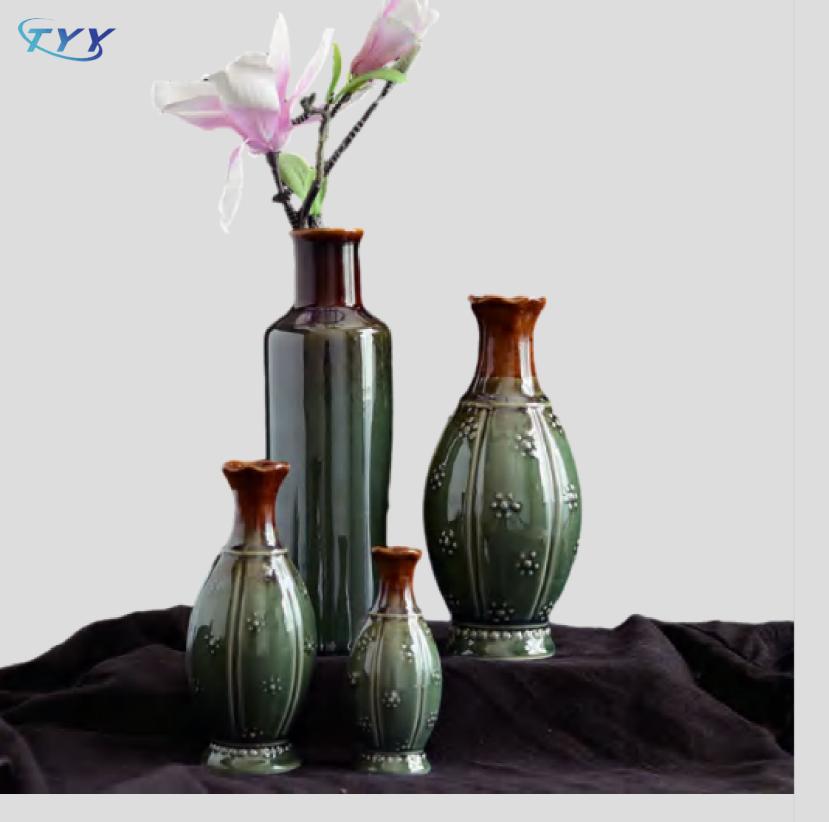

# Flower vase series

**001A-02** SIZE:5x6cm

**001A-03** SIZE:7x12cm

**001A-04** SIZE:5.5x19.5cm

**001A-05** SIZE:5.7x21cm