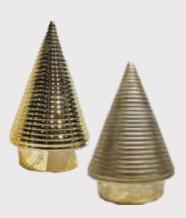

## Electroplated Candleholder Christmas tree Decoration

Bright and matte contrast

470**D SIZE**: M 8.5\*8.5\*17.5cm
L 10.5\*10.5\*25.5cm

471**D SIZE**: M 9.5\*9.5\*15cm
L 10.5\*10.5\*21.5cm

472D SIZE: M 9.5\*9.5\*14.5cm L 10.5\*10.5\*20.5cm

473**D SIZE**: S 10.5\*10.5\*15.5**cm** M 11\*11\*23.5cm L 13\*13\*23.5cm

474D SIZE: M 12.5\*4\*20cm L 16\*5\*27cm

475**D SIZE**: 9\*9\*15cm

476**D** 

477**D** SIZE: 8.5\*8.5\*14.5cm SIZE:7.5\*7.5\*10.5cm SIZE:10.5\*10\*5cm

478**D** 

479**D SIZE**:7\*7\*10.5cm