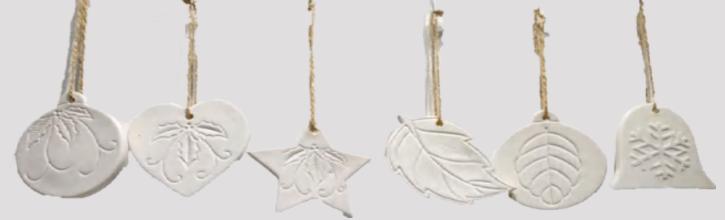

# Christmas tree decoration ceramic pendant

Material: Medium temperature ceramic

Process: glaze

Product features and uses: Each pendant uses a variety of patterns to make the Christmas tree

more colorful. Color: white