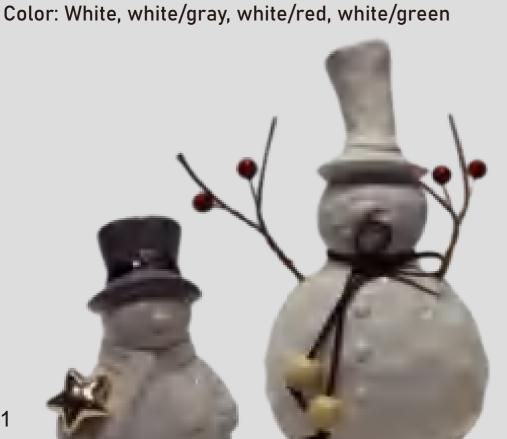

**402D**SIZE: S:8.5x4.5x11cm
M:10.5x6.5x16cm
L:12x7.5x20cm

**403D** SIZE:9x7.5x20cm

**404D**SIZE: M:8x7x13.5cm
L:14x10x18.5cm

Personalized Snowman Holiday Decoration Ceramic Ornament

Material: Medium temperature ceramic
Process: Painted, transparent white glaze
Product features and uses:Each snowman
shape is a unique piece of work, with its
own personality and characteristics,
suitable for holiday decoration.

**405D** SIZE:8x7x12cm