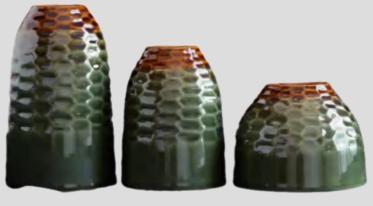

## Vintage Kiln Change Minimalist Flower Arrangement Ornament

Material: Raw ore kaolin

Process: The kiln changes into Shang Guan kiln Product features and uses: Different styles and sizes, plug in dried flowers or flowers, small green plants, random

combination, fashion and beautiful.

Color: Green/brown

**003A-16** SIZE:3.5x20.5cm

**003A-13** SIZE: S:5x9.7cm M:3.8x13cm L:4.2x16.5cm

**003A-12** SIZE:1.7x10cm

**005A-03** SIZE:3.5x12.5cm

**005A-02** SIZE:3.5x19cm