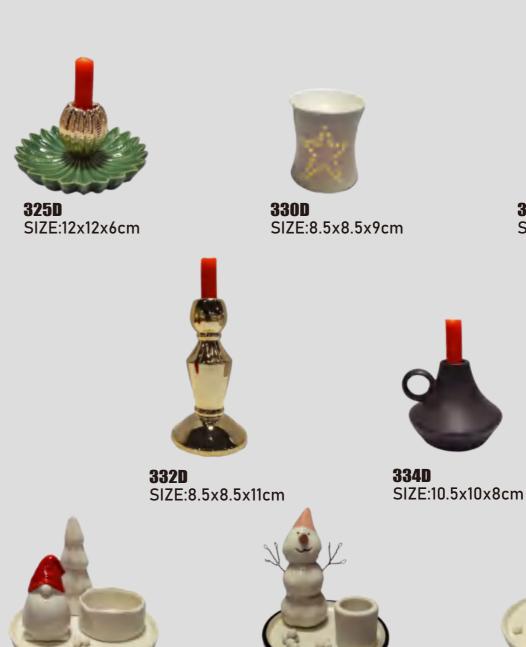

## Colorful Christmas Star Holiday Decorative Ornament

Material: Medium temperature ceramic Process: Color glaze, paint Product features and uses:Exquisite face and Santa Claus painting design, unique and beautiful, in line with the festive atmosphere. Cup capacity varies according to demand.

337D

SIZE:10x10x10cm

# **Colorful Christmas Star Holiday Decorative Ornament**

336D

SIZE:13.5x13.5x12cm

Material: Medium temperature ceramic
Process: Color glaze, plating, painting
Product features and uses:Variety of styles and
colors, multi-functional use, can be used as
aromatherapy lamps, candlesticks and tabletop
ornaments or holiday decoration.

Color: Green/Gold, White, Red, Black, Gold, Color

331D

SIZE:9x9x10cm

**338D** SIZE:13.5x13.5x10.5cm

343D SIZE:12x7x6cm

347D SIZE:10.5x7x6cm

SIZE:6x4.5x4cm

344D