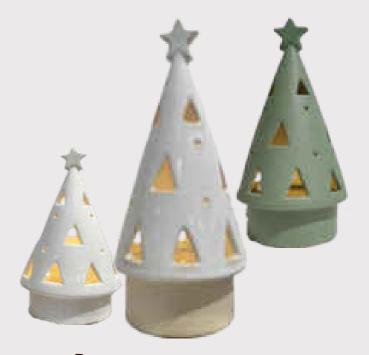

#### Inner Cut-out Luminous Christmas tree Decoration

Material: Medium temperature ceramics

**Process:** Kiln change, color glaze, painting, electroplate

L89ANI

Product features and uses: it is made of high-quality ceramic materials, different hollow designs, through the light to show different effects. It is be autiful and practical, suitable for giving to relatives and friends, or putting it at home to add holiday atmosphere.

Color: White, kiln-white, green

480D SIZE: M 10.5\*10.5\*33.5cm L 12\*12\*39.5cm

484D SIZE: 8.5\*8.5\*11.5cm

481**D SIZE:** S 10.5\*10.5\*20.5**cm**M 11\*11\*23.5**cm**L 13\*13\*23.5**cm** 

482**D SIZE:** S 8\*8\*12.5**cm**M 9.5\*9.5\*17.5**cm**L 11\*11\*23.5**cm** 