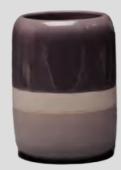

## **Hotel Bathroom Ceramic Toilet Brush Holder**

Material: Medium temperature ceramics

Process: Color glaze, scrub Color: Striped color, Grey

**021A** SIZE:Φ11.3x15.5cm

**022A** SIZE:Φ12.3x13.5cm