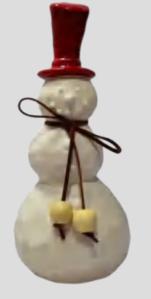

**402D**SIZE: S:8.5x4.5x11cm
M:10.5x6.5x16cm
L:12x7.5x20cm

**403D** SIZE:9x7.5x20cm

**404D**SIZE: M:8x7x13.5cm
L:14x10x18.5cm

Personalized Snowman Holiday Decoration Ceramic Ornament

Material: Medium temperature ceramic
Process: Painted, transparent white glaze
Product features and uses:Each snowman
shape is a unique piece of work, with its
own personality and characteristics,
suitable for holiday decoration.

**405D** SIZE:8x7x12cm