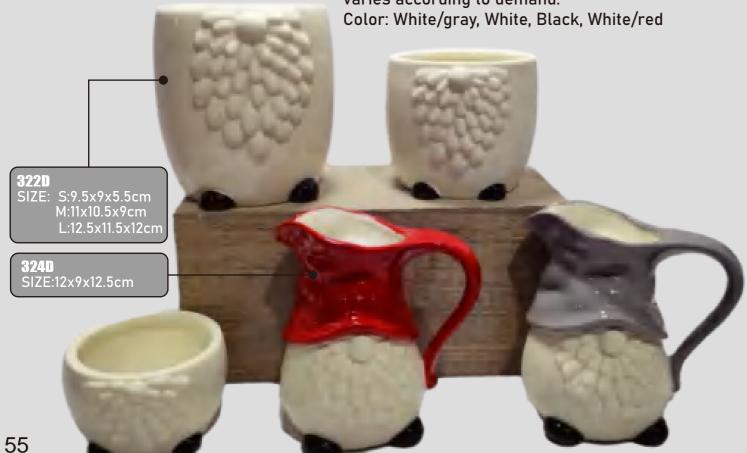

## **Kiln Change Creative Ceramic Flower Arrangement Vase**

Material: Siban To Process: Kiln whitening

Product features and uses: The kiln whitening process is selected to create, combining the unique texture effect with the ancient porcelain process. Elegant shape, smooth lines, simple and generous. As a flower vase placed on the desk, table or living room dining room, can enhance the space grade.

Color: Kiln whitening

**023D** SIZE:7x7.5x17cm

012D SIZE: S:10.5x8x10cm M:9x7.5x14.5cm L:9x7.5x17cm

008D SIZE: M:13x13x18cm L:16x16x21.5cm

009D

007D

SIZE:14x12x20cm

SIZE: M:12x12x12.5cm

L:14.5x14.5x16.5cm

**011D**SIZE: M:11.5x11.5x24.5cm
L:13x13x29.5cm

**006D**SIZE: S:13.5x10.5x13cm
M:11x8.5x17cm
L:13.5x10x21.5cm

**014D** SIZE:13.5x13.5x9cm

**020D**SIZE: M:10x9.5x14.5cm
L:14x13.5x19.5cm

**017D** SIZE:15.5x15.5x24.5cm

**010D** SIZE:16x13.5x18cm

**018D** SIZE:15x14.5x34cm

**013D** SIZE:13.5x13.5x14.5cm

SIZE:17.5x7.5x16.5cm

Collins

Color: White/Beige/Flesh pink/Black

045D SIZE: M:8.5x8.5x17.5cm L:10.5x10.5x25.5cm

**046D** SIZE:17x11x19.5cm