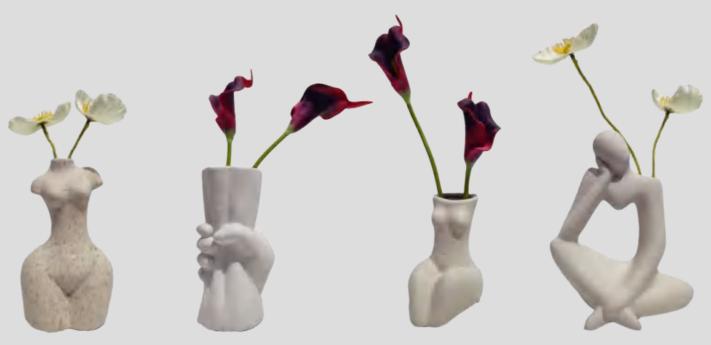

## **Human Body Art Flower Arrangement Decorative Ornament**

Material: Medium temperature ceramics

Process: Rough surface

Product features and uses: Unique coarse ceramic material, abstract body plastic art design, sexy and beautiful shape, suitable for various occasions, can be flower arrangement and independent art display. Color: White/Beige/Black