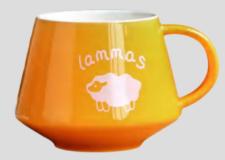

#### **Colorful Mug with Patterns 470ML**

Material: High temperature ceramics

Process: Coloured glaze

Product features and uses:Made of high temperature firing process, beautiful appearance, printed with different patterns, can be used as

a beautiful gift, give friends or business partners.

Color: Lammas, Bonjour, Lintu, Dreams, Faithful

SIZE:9x17cm CAP: 360ML Color: White/coffee

SIZE:9x17cm CAP: 360ML Color: White/blue

SIZE:9x17cm CAP: 360ML Color: Pink/orange