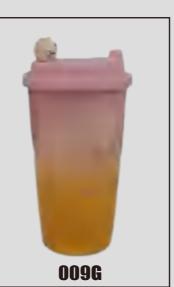

## Double Layer Anti-scald Ceramic Gradient Water Cup with Lid Coffee Cup

## Double Layer Anti-scald Ceramic Gradient Water Cup with Lid Coffee Cup

Material: High temperature ceramic + metal cup holder Process: Color glaze + gold stamping printing Product features and uses: This tea set includes teapots, milk POTS, sugar POTS, teacups, trays, metal cup holders and other tea sets to meet different types of afternoon tea needs.