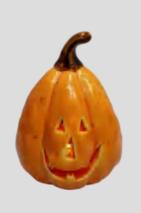

Color: Beige/Pink

**Halloween Light-Up Ceramic Pumpkin Decorative Ornament** 

Material: Medium temperature ceramic

Metal handle (258D)

Process: Painting, glass glaze, matte white glaze, electroplating

Product features and uses: Using high-quality ceramic materials and electronic LED lights or candles

design, beautiful and practical, suitable for Halloween to increase

the festive atmosphere.

Color: White/Beige/Orange

Gold/Coffee

SIZE: M:9x9x11cm L:11x12x16cm

253D

SIZE:10.5x10.5x9cm

254D