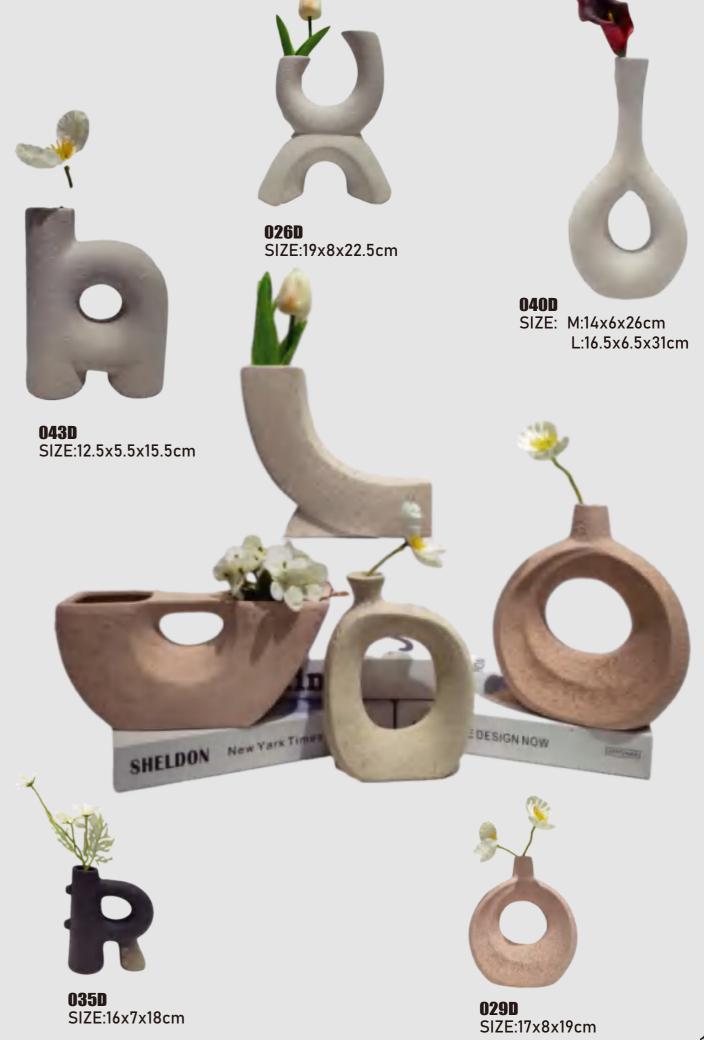

**010D** SIZE:16x13.5x18cm

**018D** SIZE:15x14.5x34cm

**013D** SIZE:13.5x13.5x14.5cm

SIZE:17.5x7.5x16.5cm

Collins

Color: White/Beige/Flesh pink/Black

045D SIZE: M:8.5x8.5x17.5cm L:10.5x10.5x25.5cm

**046D** SIZE:17x11x19.5cm

**057D** SIZE:20x10x22.5cm