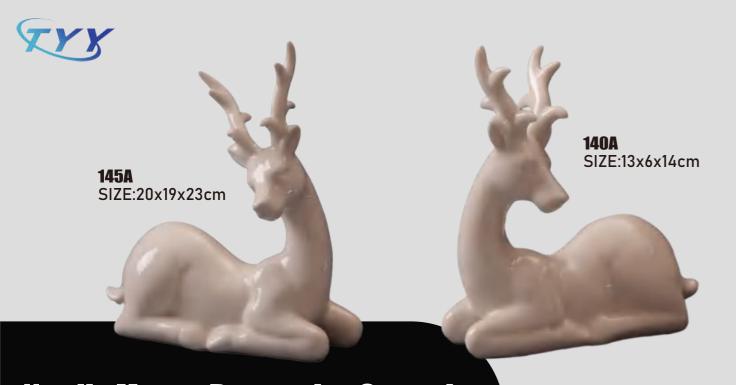

# Kiln Change Ceramic Deer Home Decoration and Plate

Material: Medium temperature ceramics

Process: Glaze, Kiln change

Product features and uses: The antlers are exquisitely carved, with smooth lines and a wide variety, and each deer has its own unique personality and story. Hard texture, full texture, both beautiful and practical, not only can be used as a party decoration, add elegant at mosphere; Can also be used as home decoration, embellish space. Color: kilning whitering/white

232A SIZE:13.5x11x19.5cm

222A SIZE:7x6x8.6cm

233A SIZE:11x9.7x15.3cm

235A SIZE:12.3x10.2x15.5cm

**237A** SIZE:6.5x5x11.7cm

238A SIZE:10.3x7.8x11.8cm

219A SIZE:11.5x8x13.8cm

226A SIZE:13x8.5x12cm