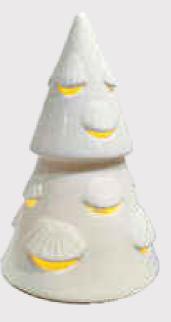

# Ceramic Christmas Tree Decorative Scene Setting Ornament

Material: Medium temperature ceramic Process: Color glaze, plating, painting

Product features and uses:Ceramic material, combined with electroplating process, high texture. Christmas themed design, can be used as Christmas decorations and scene layout.

Color: White, Black, Red, Green, Gold plated, White/gold, White/gray

284D SIZE: S:8x8x14cm M:10x10x18cm L:12x12x25.5cm

285D SIZE: S:7.5x7.5x14cm M:10x10x19cm L:12x12x25cm

286D SIZE: M:10.5x10.5x18cm L:13x12x23.5cm