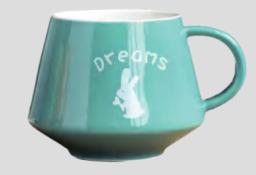

#### **Colorful Mug with Patterns 470ML**

Material: High temperature ceramics

Process: Coloured glaze

Product features and uses:Made of high temperature firing process, beautiful appearance, printed with different patterns, can be used as

a beautiful gift, give friends or business partners.

Color: Lammas, Bonjour, Lintu, Dreams, Faithful

SIZE:9x17cm CAP: 360ML Color: White/coffee

SIZE:9x17cm CAP: 360ML Color: White/blue

SIZE:9x17cm CAP: 360ML Color: Pink/orange