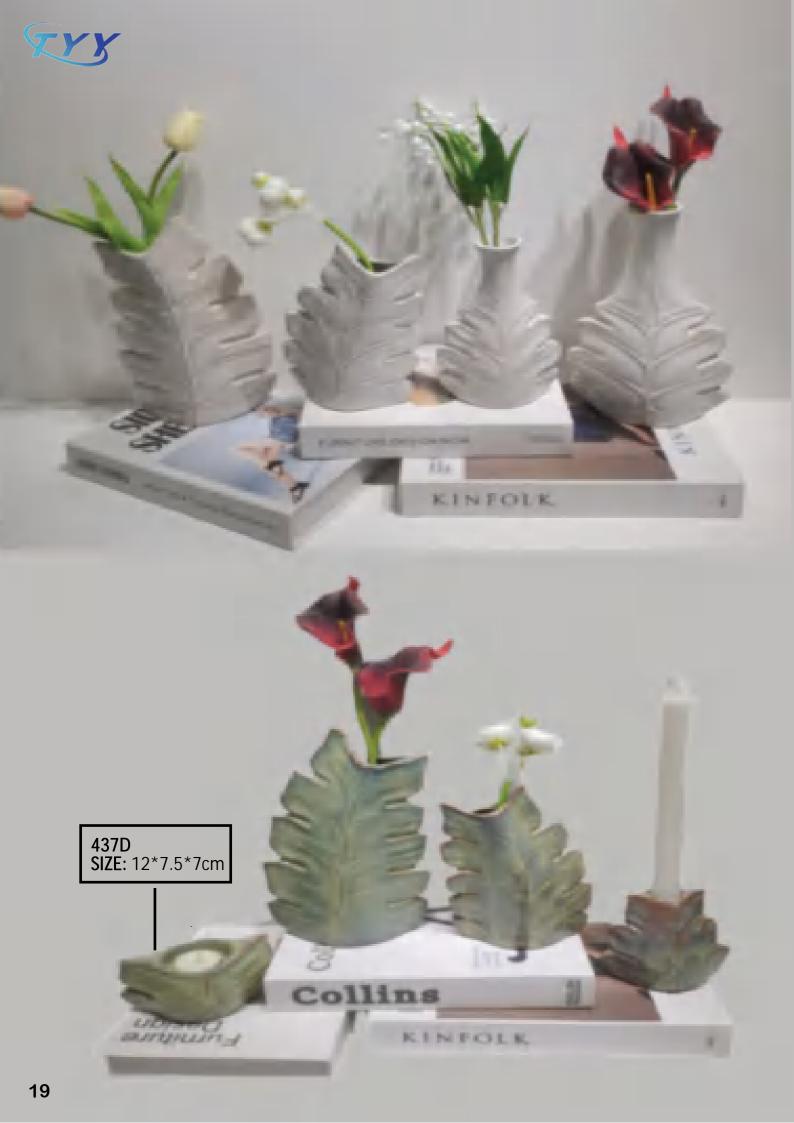

# Leaf shaped Ceramic Vase, Candleholder, Storage Tray, Tabletop and Home Decor, Centerpieces for party

Material: Medium temperature ceramics

**Process**: Kilning change

Product featucres and uses: It functions as a vase, candleholder, and storage tray all at once, and its leaf shape adds a touch of nature and elegance to any space. Use it to store small items, display your favorite flowers, or add a warm glow to your dinner table with its candleholder functionality

flowers, or add a warm glow to your dinner table with its candleholder functionality.. Color: Kilning white/cyan **SIZE**: M 12\*6\*17.5cm L 13.5\*7.5\*23.5cm **SIZE**: M 10.5\*6\*17.5cm L 14\*8.5\*24cm 435**D SIZE**:16.5\*10.5\*10.5cm 436**D SIZE**:23\*14.5\*3cm 438**D** 