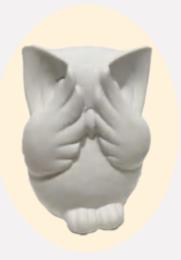

## Ceramic Owl Decoration Pendantst

Material: Medium temperature ceramics
Process: Glaze, Kiln change, Electroplating
Product features and uses: It uses kiln white technology to
make the white more pure, and electroplating treatment inc
reases the luster, wear resistance and corrosion resistance.
With lovely appearance, decorate home more beautiful.
Color: kilning whitering/white/gold