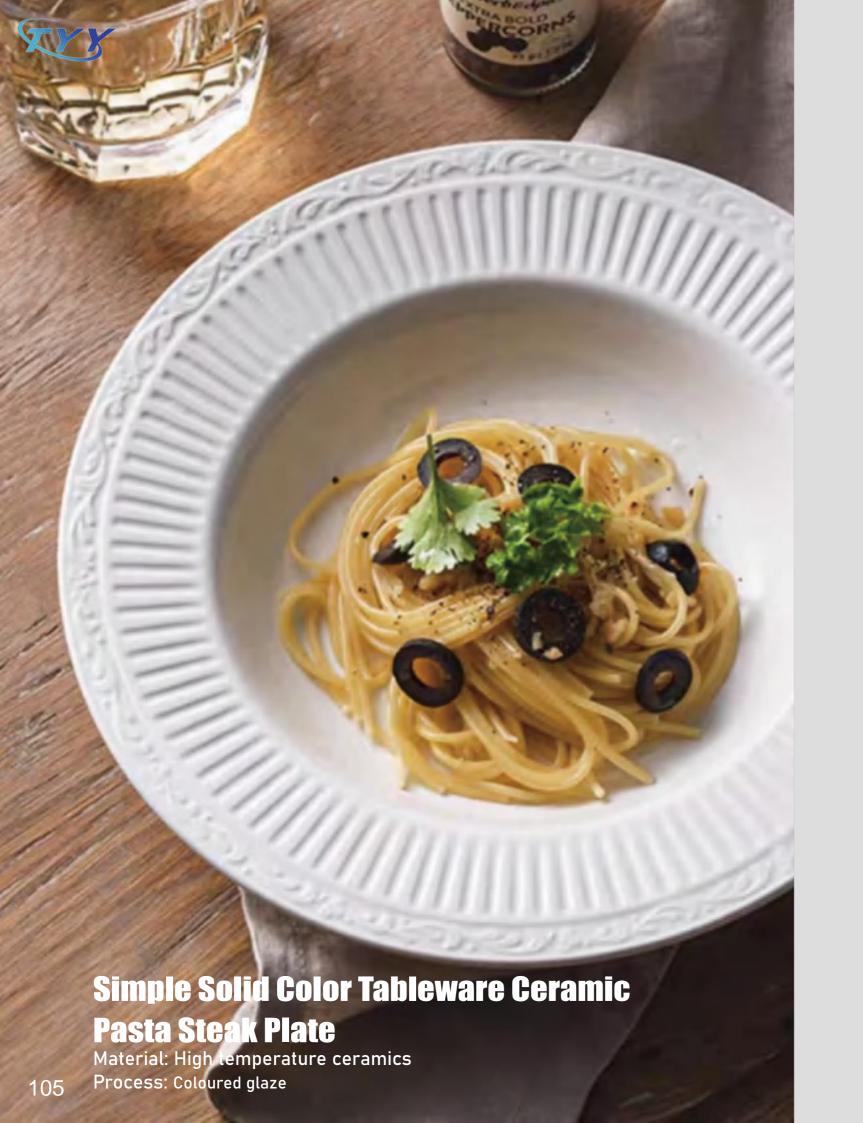

# Nordic Minimalist Steak Plate Restaurant Hotel Kitchen Set Plate

Material: High temperature ceramics

Process: Color glaze

Color: Black, white, black/white

**028I** SIZE:Φ29x2cm

**029I** SIZE:Φ29x2cm

**030I** SIZE:Φ29x2cm

**031I** SIZE:Φ29x2cm

**032I** SIZE:Φ29x2cm

**033I** SIZE:Φ28x5.5cm Φ22x4cm

**034I** SIZE:Φ28x6cm Φ21x4.5cm 100

**035Ι** SIZE:Φ25.5x5.5cm Color: White

**035I** SIZE:Φ25.5x5.5cm Color: Cyan

**035I** SIZE:Φ25.5x5.5cm Φ20x4.5cm Color: Bluish white

## **Light Luxury Creative Salad Plates And Pasta Plates**

Material: High temperature ceramics Process: Color glaze, matte finish

**035Ι** SIZE:Φ25.5x5.5cm Color: Blue

**0351** SIZE:Φ31x7cm Φ25.5x5.5cm Φ20x4.5cm Color: Matte black