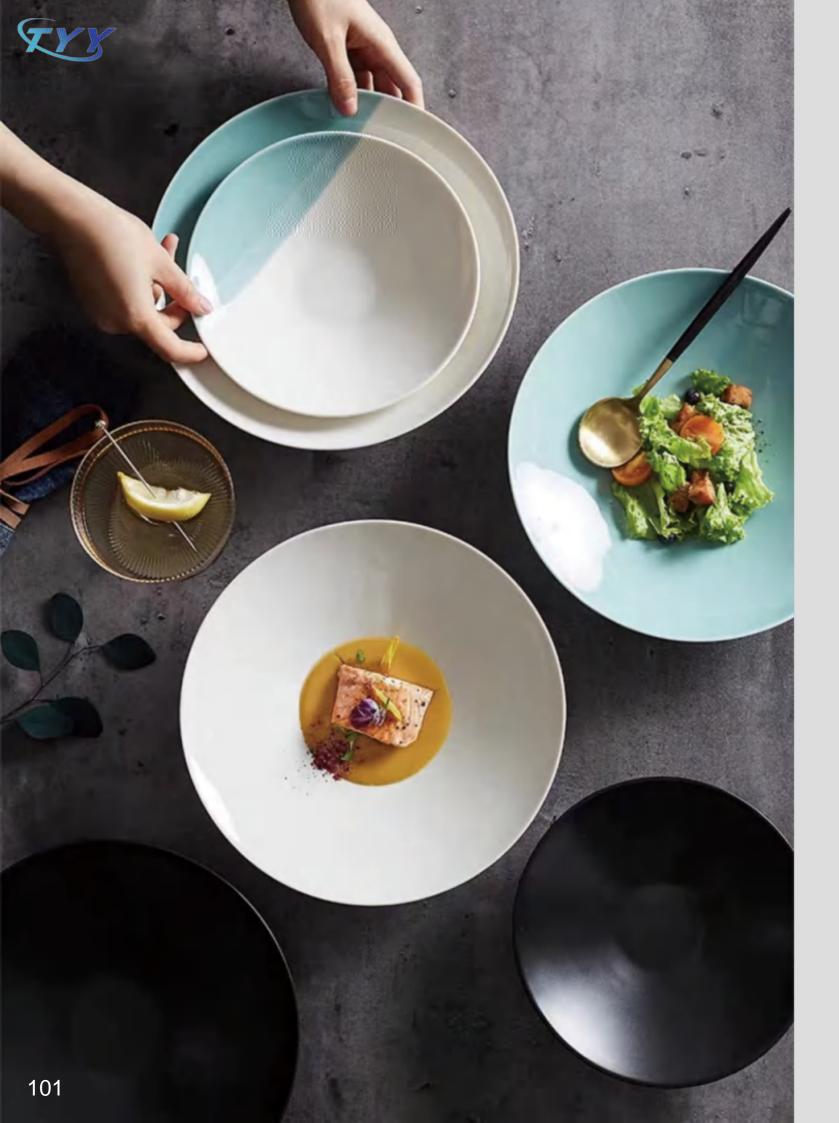

# Nordic Minimalist Steak Plate Restaurant Hotel Kitchen Set Plate

Material: High temperature ceramics

Process: Color glaze

Color: Black, white, black/white

**028I** SIZE:Φ29x2cm

**029I** SIZE:Φ29x2cm

**030I** SIZE:Φ29x2cm

**031I** SIZE:Φ29x2cm

**032I** SIZE:Φ29x2cm

**033I** SIZE:Φ28x5.5cm Φ22x4cm

**034I** SIZE:Φ28x6cm Φ21x4.5cm 100

**035Ι** SIZE:Φ25.5x5.5cm Color: White

**035I** SIZE:Φ25.5x5.5cm Color: Cyan

**035I** SIZE:Φ25.5x5.5cm Φ20x4.5cm Color: Bluish white

## **Light Luxury Creative Salad Plates And Pasta Plates**

Material: High temperature ceramics Process: Color glaze, matte finish

**035Ι** SIZE:Φ25.5x5.5cm Color: Blue

**0351** SIZE:Φ31x7cm Φ25.5x5.5cm Φ20x4.5cm Color: Matte black

#### Western Restaurant French Style Simple Brushed Flat Steak Plate

Material: High temperature ceramics Process: Coloured glaze

**040I** SIZE:Φ32x3cm Φ29x2cm Color: White

**041I**SIZE:Φ32x3cm
Φ29x2cm
Color: Black/white

## **Stoneware Plate Kitchen Dinnerware Set**

Material: High temperature ceramics Process: Matte color glaze

**042I**SIZE:Φ28.5x2.5cm
Φ24.3x2cm
Color: Matte white

**043I** SIZE:Φ28.5x2.5cm Φ24.3x2cm Color: Matte black

**044I** SIZE:Φ28x2cm Color: White

**045I** SIZE:Φ29x2.5cm Φ23x2.5cm Color: White

**046I** SIZE:Φ25x4cm Color: White