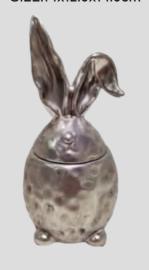

# Rabbit jewelry box flower candlestick decoration

Material: Medium temperature ceramics

Process: Coloured glaze

Product features and uses: Product features and uses: Ceramic materials are used to carefully create different shapes of rabbits, diversified in shape and function, which can be used to place small objects and arrange flowers, and can also be matched with candlelight to add atmosphere.

Color: White, white/rice, white/gray, white/blue, white/gold

089D SIZE:12x10x14.5cm

093D SIZE:11x9x10cm

SIZE:17.5x11.5x15.5cm

SIZE:12x6x11cm

091D SIZE:18.5x8.5x10cm

SIZE:11x8.5x10.5cm

092D SIZE: M:10x8.5x13.5cm L:13.5x12x17.5cm