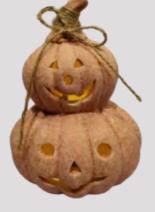

Color: Beige/Pink

**Halloween Light-Up Ceramic Pumpkin Decorative Ornament** 

Material: Medium temperature ceramic

Metal handle (258D)

Process: Painting, glass glaze, matte white glaze, electroplating

Product features and uses: Using high-quality ceramic materials and electronic LED lights or candles

design, beautiful and practical, suitable for Halloween to increase

the festive atmosphere.

Color: White/Beige/Orange

Gold/Coffee

SIZE: M:9x9x11cm L:11x12x16cm

253D

SIZE:10.5x10.5x9cm

254D