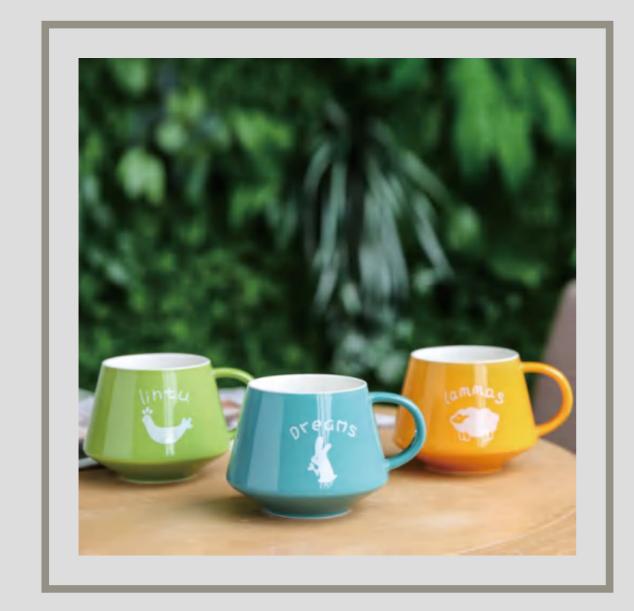

#### **Colorful Mug with Patterns 470ML**

Material: High temperature ceramics

Process: Coloured glaze

Product features and uses:Made of high temperature firing process, beautiful appearance, printed with different patterns, can be used as

a beautiful gift, give friends or business partners.

Color: Lammas, Bonjour, Lintu, Dreams, Faithful

SIZE:9x17cm CAP: 360ML Color: White/coffee

SIZE:9x17cm CAP: 360ML Color: White/blue

SIZE:9x17cm CAP: 360ML Color: Pink/orange