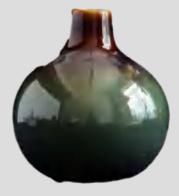

## Vintage Kiln Change Minimalist Flower Arrangement Ornament

Material: Raw ore kaolin

Process: The kiln changes into Shang Guan kiln Product features and uses: Different styles and sizes, plug in dried flowers or flowers, small green plants, random

combination, fashion and beautiful.

Color: Green/brown

**003A-16** SIZE:3.5x20.5cm

**003A-13** SIZE: S:5x9.7cm M:3.8x13cm L:4.2x16.5cm

**003A-12** SIZE:1.7x10cm

**005A-03** SIZE:3.5x12.5cm

**005A-02** SIZE:3.5x19cm