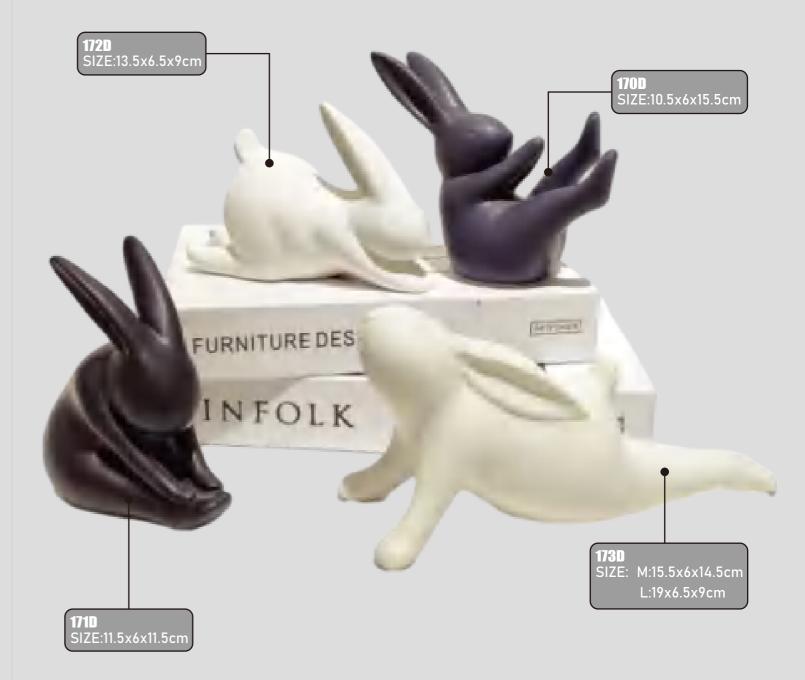

# Rabbit jewelry box flower candlestick decoration

Material: Medium temperature ceramics

Process: Coloured glaze

Product features and uses: Product features and uses: Ceramic materials are used to carefully create different shapes of rabbits, diversified in shape and function, which can be used to place small objects and arrange flowers, and can also be matched with candlelight to add atmosphere.

Color: White, white/rice, white/gray, white/blue, white/gold

089D SIZE:12x10x14.5cm

093D SIZE:11x9x10cm

SIZE:17.5x11.5x15.5cm

SIZE:12x6x11cm

091D SIZE:18.5x8.5x10cm

SIZE:11x8.5x10.5cm

092D SIZE: M:10x8.5x13.5cm L:13.5x12x17.5cm

# 102D

SIZE: S:6.5x5x14cm M:8x6.5x19.5cm L:9.5x9x25.5cm

the rabbit shape, showing the cute and vivid rabbit. Different functional products are also decorated with details, such as jewelry boxes decorated with small lines and flowers, which can store jewelry, jewelry and small objects; Flower stands can be used to display flowers and candlesticks can be used to light candles.