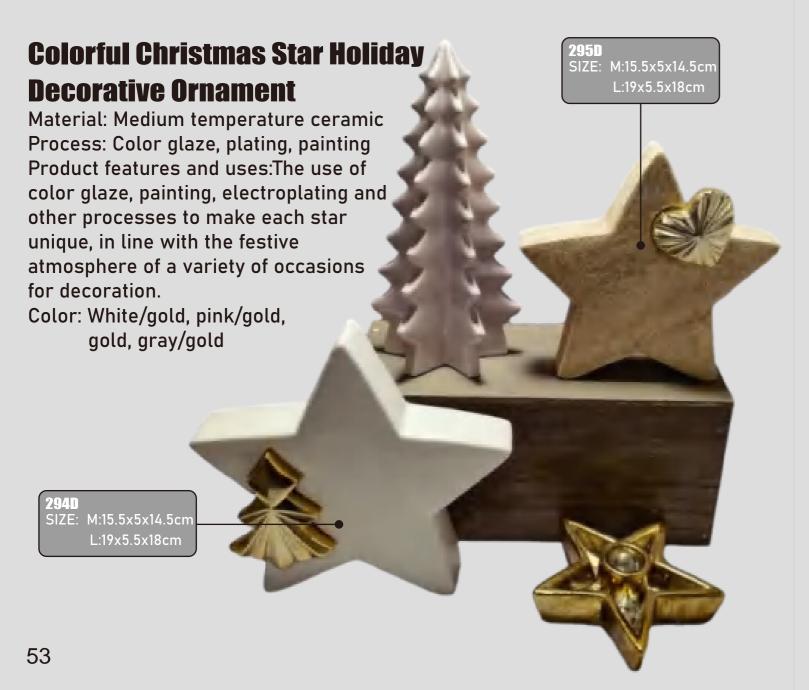

## Colorful Christmas Star Holiday Decorative Ornament

Material: Medium temperature ceramic Process: Color glaze, paint Product features and uses:Exquisite face and Santa Claus painting design, unique and beautiful, in line with the festive atmosphere. Cup capacity varies according to demand.

337D

SIZE:10x10x10cm

# **Colorful Christmas Star Holiday Decorative Ornament**

336D

SIZE:13.5x13.5x12cm

Material: Medium temperature ceramic
Process: Color glaze, plating, painting
Product features and uses:Variety of styles and
colors, multi-functional use, can be used as
aromatherapy lamps, candlesticks and tabletop
ornaments or holiday decoration.

Color: Green/Gold, White, Red, Black, Gold, Color

331D

SIZE:9x9x10cm

**338D** SIZE:13.5x13.5x10.5cm

343D SIZE:12x7x6cm

347D SIZE:10.5x7x6cm

SIZE:6x4.5x4cm

344D