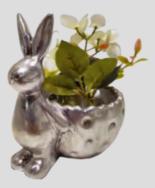

# Rabbit jewelry box flower candlestick decoration

Material: Medium temperature ceramics

Process: Coloured glaze

Product features and uses: Product features and uses: Ceramic materials are used to carefully create different shapes of rabbits, diversified in shape and function, which can be used to place small objects and arrange flowers, and can also be matched with candlelight to add atmosphere.

Color: White, white/rice, white/gray, white/blue, white/gold

089D SIZE:12x10x14.5cm

093D SIZE:11x9x10cm

SIZE:17.5x11.5x15.5cm

SIZE:12x6x11cm

091D SIZE:18.5x8.5x10cm

SIZE:11x8.5x10.5cm

092D SIZE: M:10x8.5x13.5cm L:13.5x12x17.5cm