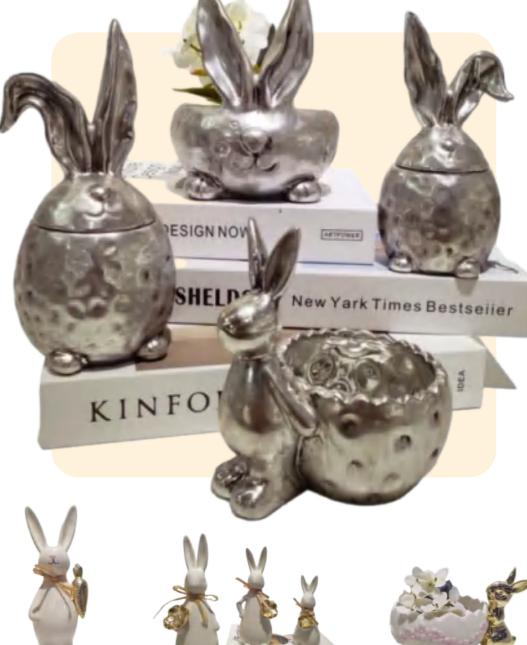

## **Vase in Egg and Chicken Shape**

Material: Medium temperature ceramics Process: Color glaze plating

Product features and uses: Using high quality ceramic materials and electroplating treatment, carefully carved chicken and egg shapes, lovely and vivid. Add extra small details to the delicate shape and can store

ornaments, jewelry and small objects, flower arrangements or candles.

Color: White, white/blue, blue/white, Gold, Silver

SIZE:13.5x7x16cm