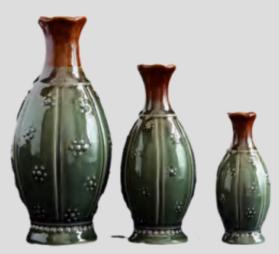

# Flower vase series

**001A-02** SIZE:5x6cm

**001A-03** SIZE:7x12cm

**001A-04** SIZE:5.5x19.5cm

**001A-05** SIZE:5.7x21cm