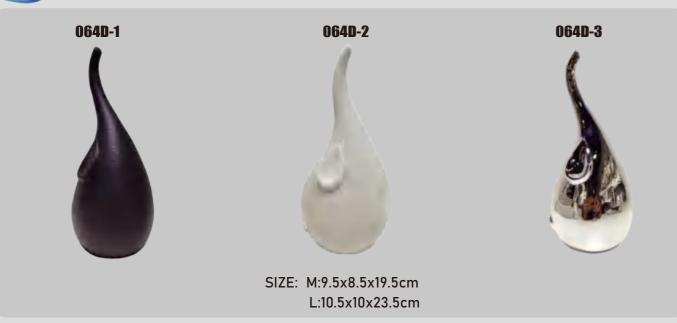

w to your dinner table with its candleholder functionality

flowers, or add a warm glow to your dinner table with its candleholder functionality.. Color: Kilning white/cyan **SIZE**: M 12\*6\*17.5cm L 13.5\*7.5\*23.5cm **SIZE**: M 10.5\*6\*17.5cm L 14\*8.5\*24cm 435**D SIZE**:16.5\*10.5\*10.5cm 436**D SIZE**:23\*14.5\*3cm 438**D** 

**SIZE**:10.5\*6.5\*10.5cm



Ceramic Succulent Pot, Cute Ocean Seashell Series, Conch Shaped Cactus Pot Planter, Basket Flower Pot, Pottery Bonsai Pot, Cute Shell Soap Container Holder





**D SIZE**: M 13.2\*8\*9cm
L 20.5\*12\*14.5cm



**D SIZE**: M 13.5\*8.5\*11cm
L 16\*10\*14cm



**D SIZE**: M 17\*12\*15cm
L 21\*14\*18.5cm



**D SIZE**: M 13.5\*9\*9.5cm L 18.5\*12\*13cm





**D SIZE**: 21\*15.5\*22.5cm









# Home crafts decoration series

















# Rabbit jewelry box flower candlestick decoration

Material: Medium temperature ceramics

Process: Coloured glaze

Product features and uses: Product features and uses: Ceramic materials are used to carefully create different shapes of rabbits, diversified in shape and function, which can be used to place small objects and arrange flowers, and can also be matched with candlelight to add atmosphere.

Color: White, white/rice, white/gray, white/blue, white/gold





089D SIZE:12x10x14.5cm



093D SIZE:11x9x10cm



SIZE:17.5x11.5x15.5cm



SIZE:12x6x11cm



091D SIZE:18.5x8.5x10cm



SIZE:11x8.5x10.5cm



092D SIZE: M:10x8.5x13.5cm L:13.5x12x17.5cm



SIZE:8x7.5x16.5cm SIZE:15.5x10.5x12cm



SIZE:12x9x13.5cm



SIZE:9x9x19.5cm



SIZE:14x12.5x14.5cm



#### SIZE: S:5.5x5.5x13.5cm M:7