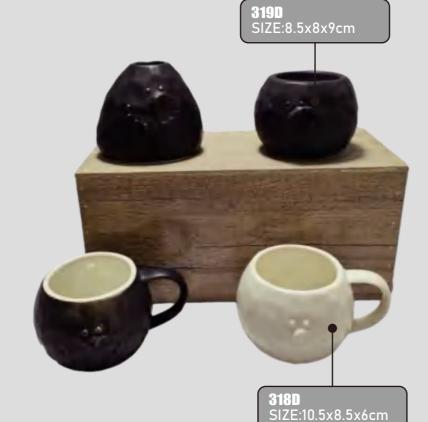

## Colorful Christmas Star Holiday Decorative Ornament

Material: Medium temperature ceramic Process: Color glaze, paint Product features and uses:Exquisite face and Santa Claus painting design, unique and beautiful, in line with the festive atmosphere. Cup capacity varies according to demand.

337D

SIZE:10x10x10cm

# **Colorful Christmas Star Holiday Decorative Ornament**

336D

SIZE:13.5x13.5x12cm

Material: Medium temperature ceramic
Process: Color glaze, plating, painting
Product features and uses:Variety of styles and
colors, multi-functional use, can be used as
aromatherapy lamps, candlesticks and tabletop
ornaments or holiday decoration.

Color: Green/Gold, White, Red, Black, Gold, Color

331D

SIZE:9x9x10cm

**338D** SIZE:13.5x13.5x10.5cm

343D SIZE:12x7x6cm

347D SIZE:10.5x7x6cm

SIZE:6x4.5x4cm

344D