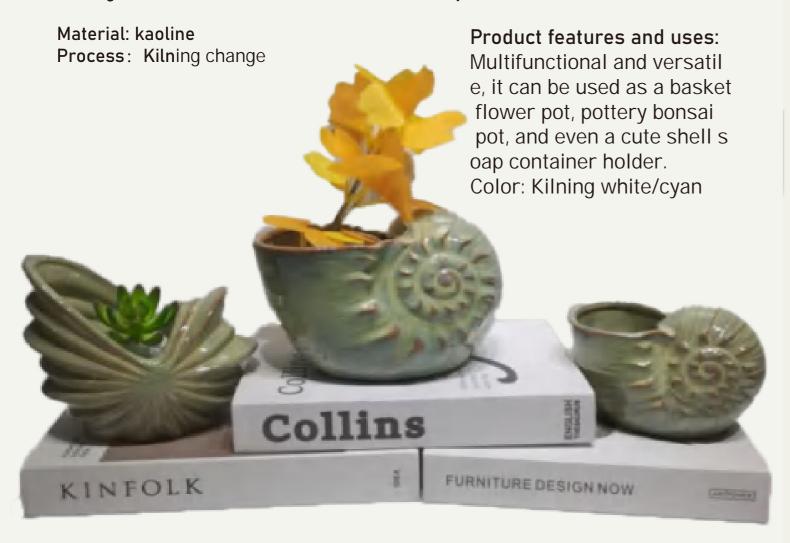

**SIZE**:10.5\*6.5\*10.5cm

Ceramic Succulent Pot, Cute Ocean Seashell Series, Conch Shaped Cactus Pot Planter, Basket Flower Pot, Pottery Bonsai Pot, Cute Shell Soap Container Holder

**D SIZE**: M 13.2\*8\*9cm
L 20.5\*12\*14.5cm

**D SIZE**: M 13.5\*8.5\*11cm
L 16\*10\*14cm

**D SIZE**: M 17\*12\*15cm
L 21\*14\*18.5cm

**D SIZE**: M 13.5\*9\*9.5cm L 18.5\*12\*13cm

**D SIZE**: 21\*15.5\*22.5cm