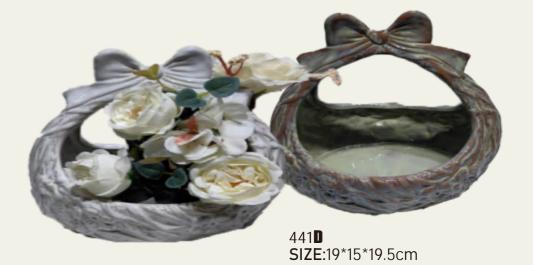

**010D** SIZE:16x13.5x18cm

**018D** SIZE:15x14.5x34cm

**013D** SIZE:13.5x13.5x14.5cm

SIZE:17.5x7.5x16.5cm

Collins

Color: White/Beige/Flesh pink/Black

045D SIZE: M:8.5x8.5x17.5cm L:10.5x10.5x25.5cm

**046D** SIZE:17x11x19.5cm

**057D** SIZE:20x10x22.5cm