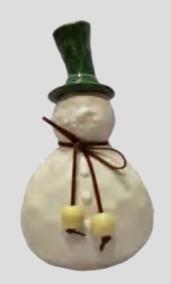

**402D**SIZE: S:8.5x4.5x11cm
M:10.5x6.5x16cm
L:12x7.5x20cm

**403D** SIZE:9x7.5x20cm

**404D**SIZE: M:8x7x13.5cm
L:14x10x18.5cm

Personalized Snowman Holiday Decoration Ceramic Ornament

Material: Medium temperature ceramic
Process: Painted, transparent white glaze
Product features and uses:Each snowman
shape is a unique piece of work, with its
own personality and characteristics,
suitable for holiday decoration.

**405D** SIZE:8x7x12cm