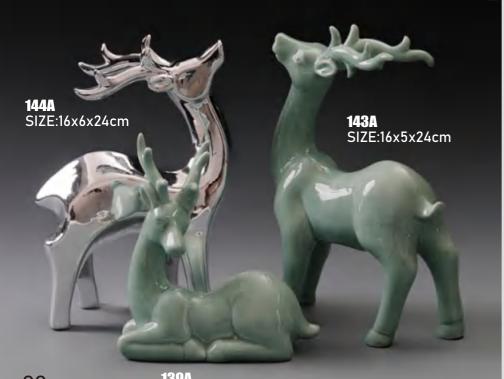

# Kiln Change Ceramic Deer Home Decoration and Plate

Material: Medium temperature ceramics

Process: Glaze, Kiln change

Product features and uses: The antlers are exquisitely carved, with smooth lines and a wide variety, and each deer has its own unique personality and story. Hard texture, full texture, both beautiful and practical, not only can be used as a party decoration, add elegant at mosphere; Can also be used as home decoration, embellish space. Color: kilning whitering/white

232A SIZE:13.5x11x19.5cm

222A SIZE:7x6x8.6cm

233A SIZE:11x9.7x15.3cm

235A SIZE:12.3x10.2x15.5cm

**237A** SIZE:6.5x5x11.7cm

238A SIZE:10.3x7.8x11.8cm

219A SIZE:11.5x8x13.8cm

226A SIZE:13x8.5x12cm