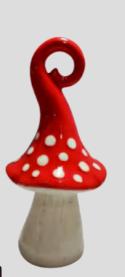

Color: Cyan/White/Gold/Silver

141A

SIZE:16x5x24cm

Colorful Ceramic Mushroom Decorative Ornament

Material: Medium temperature ceramic

Process: Coloured drawing

Product features and uses:Made of highquality ceramic materials and handpainted, each mushroom decoration has unique and delicate details, presenting a colorful and lovely color. It can be placed in flower POTS to increase the natural beauty of the yard and balcony.

Color: White/Brown/Black/Gold

146D SIZE: S:6.5x6.5x14cm M:9x8.5x19cm L:10.5x10.5x24cm

147D SIZE: S:9.5x9.5x13.5cm M:11x11x17.5cm L:13.5x13x21cm

148D SIZE: S:7.5x7x9.5cm M:10x10x13cm L:12.5x12.5x16cm

149D SIZE: S:7.5x5.5x12.5cm M:9x6x17.5cm L:12x9x20.5cm