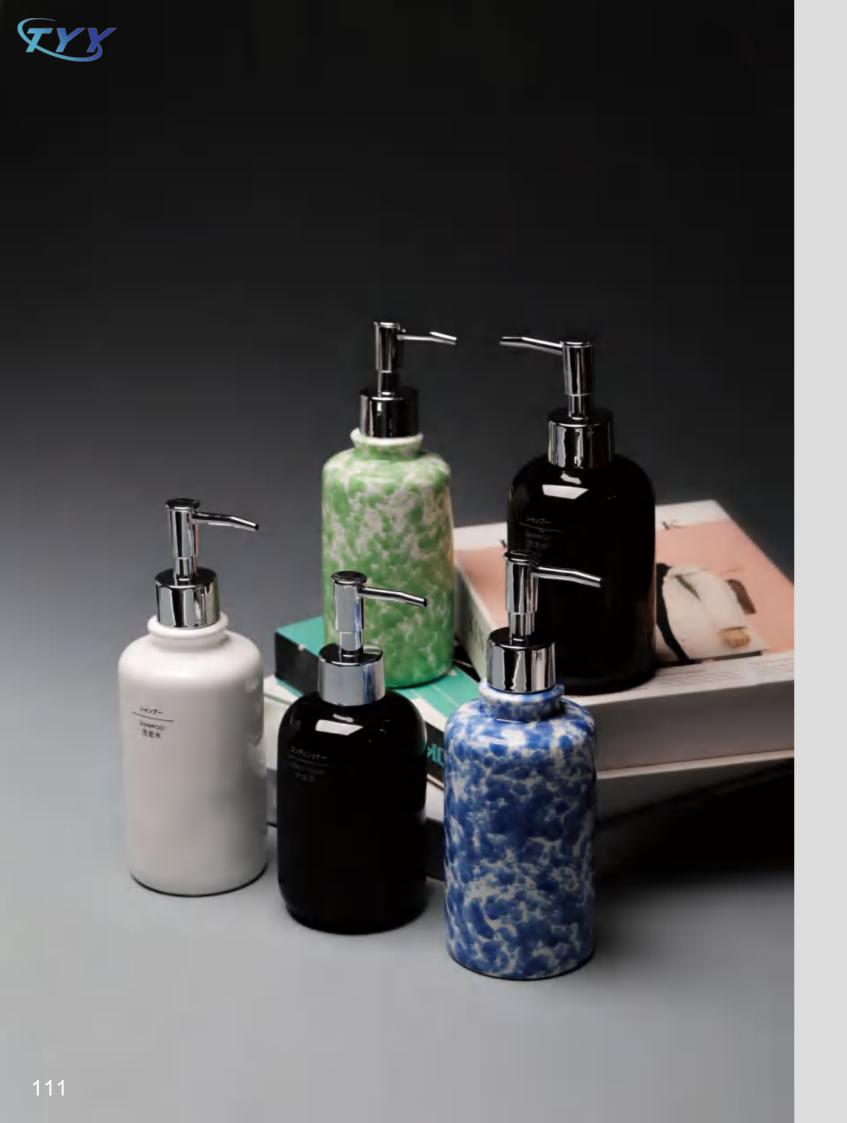

#### **Hotel Bathroom Toiletries Air Separation Ceramic Bottle Set**

Material: Medium temperature ceramic + plastic electroplating pump

Process: Color glaze, ink jet

Product features: Solid color bottle body can be customized printing text and logo

**019A-1** SIZE:Φ7.5x21cm CAP: 450ML Color: White

**019A-3** SIZE:Φ7.5x21cm CAP: 450ML Color: Splash-ink black

**019A-2** SIZE:Φ7.5x18cm CAP: 380ML Color: Black

**019A-5** SIZE:Φ7.5x21cm CAP: 450ML Color: Splash green

**019A-4** SIZE:Φ7.5x21cm CAP: 450ML Color: Splash-ink blue