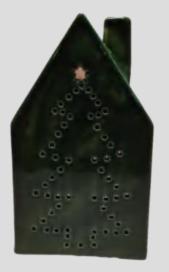

# Ceramic Christmas Tree Decorative Scene Setting Ornament

Material: Medium temperature ceramic Process: Color glaze, plating, painting

Product features and uses:Ceramic material, combined with electroplating process, high texture. Christmas themed design, can be used as Christmas decorations and scene layout.

Color: White, Black, Red, Green, Gold plated, White/gold, White/gray

284D SIZE: S:8x8x14cm M:10x10x18cm L:12x12x25.5cm

285D SIZE: S:7.5x7.5x14cm M:10x10x19cm L:12x12x25cm

286D SIZE: M:10.5x10.5x18cm L:13x12x23.5cm