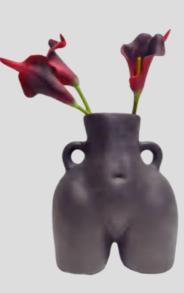

## **Human Body Art Flower Arrangement Decorative Ornament**

Material: Medium temperature ceramics

Process: Rough surface

Product features and uses: Unique coarse ceramic material, abstract body plastic art design, sexy and beautiful shape, suitable for various occasions, can be flower arrangement and independent art display. Color: White/Beige/Black