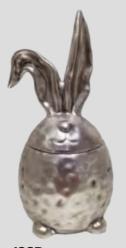

# Rabbit jewelry box flower candlestick decoration

Material: Medium temperature ceramics

Process: Coloured glaze

Product features and uses: Product features and uses: Ceramic materials are used to carefully create different shapes of rabbits, diversified in shape and function, which can be used to place small objects and arrange flowers, and can also be matched with candlelight to add atmosphere.

Color: White, white/rice, white/gray, white/blue, white/gold

089D SIZE:12x10x14.5cm

093D SIZE:11x9x10cm

SIZE:17.5x11.5x15.5cm

SIZE:12x6x11cm

091D SIZE:18.5x8.5x10cm

SIZE:11x8.5x10.5cm

092D SIZE: M:10x8.5x13.5cm L:13.5x12x17.5cm