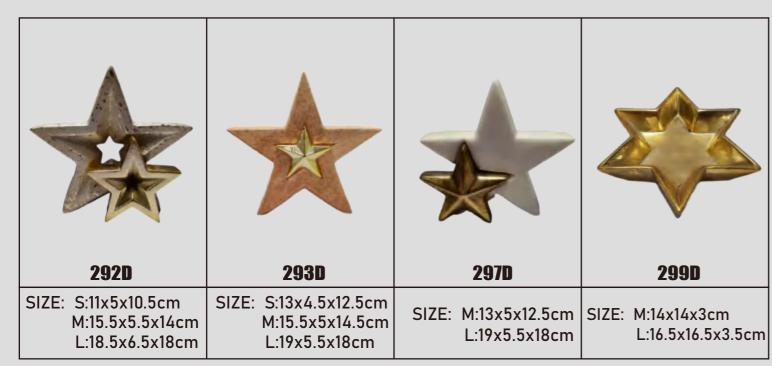

## Colorful Christmas Star Holiday Decorative Ornament

Material: Medium temperature ceramic Process: Color glaze, paint Product features and uses:Exquisite face and Santa Claus painting design, unique and beautiful, in line with the festive atmosphere. Cup capacity varies according to demand.

# **Colorful Christmas Star Holiday Decorative Ornament**

336D

SIZE:13.5x13.5x12cm

Material: Medium temperature ceramic
Process: Color glaze, plating, painting
Product features and uses:Variety of styles and
colors, multi-functional use, can be used as
aromatherapy lamps, candlesticks and tabletop
ornaments or holiday decoration.

Color: Green/Gold, White, Red, Black, Gold, Color

331D

SIZE:9x9x10cm

**338D** SIZE:13.5x13.5x10.5cm

343D SIZE:12x7x6cm

347D SIZE:10.5x7x6cm

SIZE:6x4.5x4cm

344D