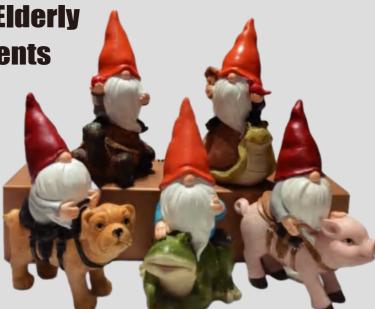

SIZE:9.5x9.5x18cm

383H SIZE:8.5x8.5x21cm

SIZE:9.5x9.5x18cm

**Outdoor Garden Gardener Elderly Series Resin Crafts Ornaments** 

Material: Resin

Process: Coloured drawing Product features and uses: Made of high quality resin crafts, beautiful craft, exquisite carving, waterproof, sunscreen, impact resistance and other characteristics, not easy to damage. Used for outdoor garden decoration.