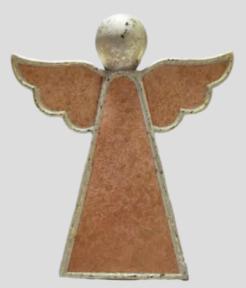

### **Little Angel Holiday Decorative Aromatherapy Lamp Ornament**

Material: Medium temperature ceramic Process: Glass glaze (240D,241D), electroplating Product features and uses: Each little angel ornament has its own unique shape and expression, suitable for festive decoration. Color: Black/gold, rice/gold, pink/gold, white

**402D**SIZE: S:8.5x4.5x11cm
M:10.5x6.5x16cm
L:12x7.5x20cm

**403D** SIZE:9x7.5x20cm

**404D**SIZE: M:8x7x13.5cm
L:14x10x18.5cm

Personalized Snowman Holiday Decoration Ceramic Ornament

Material: Medium temperature ceramic
Process: Painted, transparent white glaze
Product features and uses:Each snowman
shape is a unique piece of work, with its
own personality and characteristics,
suitable for holiday decoration.