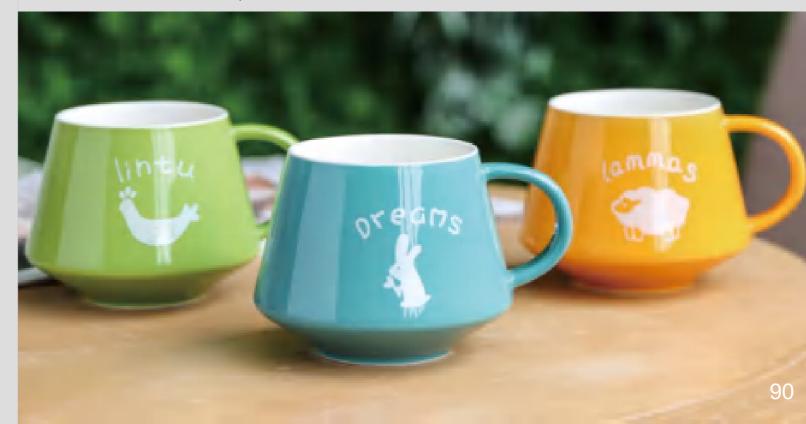

#### **Colorful Mug with Patterns 470ML**

Material: High temperature ceramics

Process: Coloured glaze

Product features and uses:Made of high temperature firing process, beautiful appearance, printed with different patterns, can be used as

a beautiful gift, give friends or business partners.

Color: Lammas, Bonjour, Lintu, Dreams, Faithful

SIZE:9x17cm CAP: 360ML Color: White/coffee

SIZE:9x17cm CAP: 360ML Color: White/blue

SIZE:9x17cm CAP: 360ML Color: Pink/orange