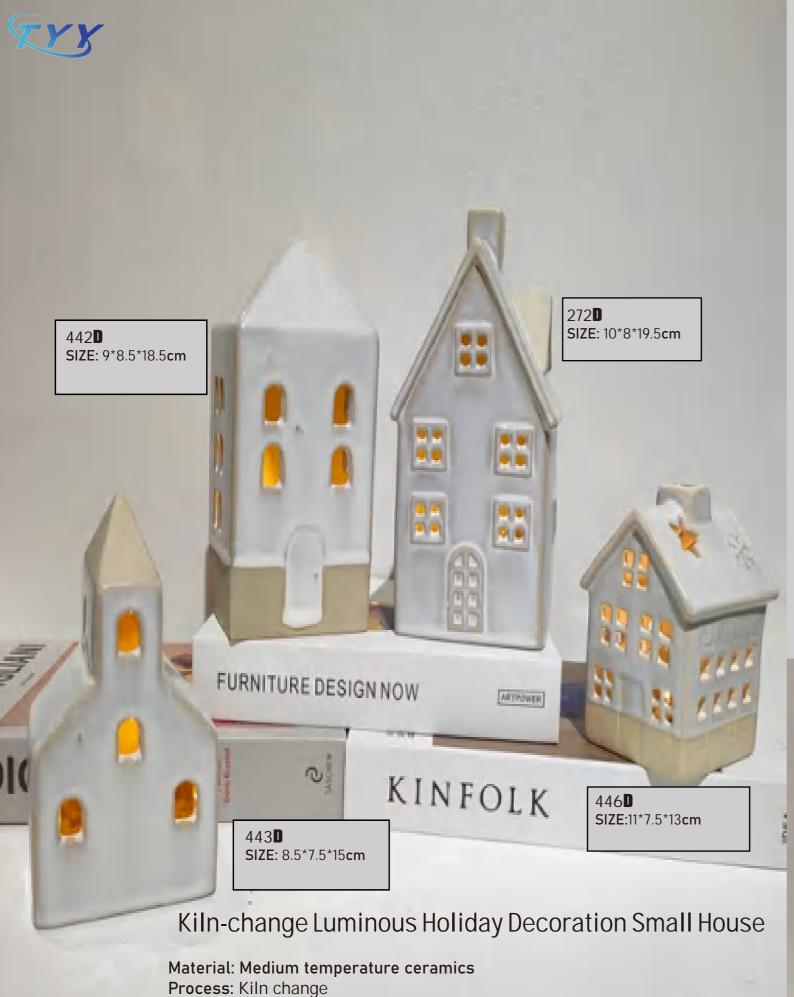

# **Glowing Ceramic House Holiday Decorative Ornament**

Material: Medium temperature ceramics Process: Color glaze, paint

Product features and uses: Each house has a lovely shape, such as a modern house with a small balcony, or an ingenious garden shed. In addition, it also designed a built-in electronic LED light emitting device to increase the atmosphere.

Color: White/Color

**273D** SIZE:7.5x7.5x15.5cm

**269D** SIZE:9.5x5x16cm

**279D-1** SIZE:8.5x5x11.5cm

**279D-2** SIZE:8.5x5x11.5cm

**281D** SIZE:10x6.5x12cm

**282D** SIZE:7.5x5.5x11cm

**283D** SIZE:6.5x6x8.5cm