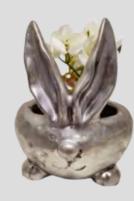

# Rabbit jewelry box flower candlestick decoration

Material: Medium temperature ceramics

Process: Coloured glaze

Product features and uses: Product features and uses: Ceramic materials are used to carefully create different shapes of rabbits, diversified in shape and function, which can be used to place small objects and arrange flowers, and can also be matched with candlelight to add atmosphere.

Color: White, white/rice, white/gray, white/blue, white/gold

089D SIZE:12x10x14.5cm

093D SIZE:11x9x10cm

SIZE:17.5x11.5x15.5cm

SIZE:12x6x11cm

091D SIZE:18.5x8.5x10cm

SIZE:11x8.5x10.5cm

092D SIZE: M:10x8.5x13.5cm L:13.5x12x17.5cm