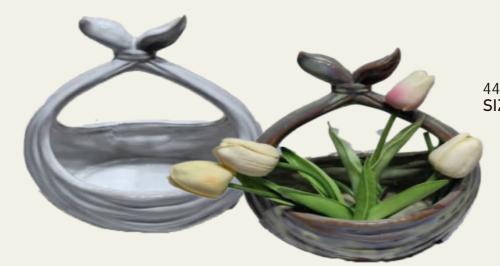

**010D** SIZE:16x13.5x18cm

**018D** SIZE:15x14.5x34cm

**013D** SIZE:13.5x13.5x14.5cm

SIZE:17.5x7.5x16.5cm

Collins

Color: White/Beige/Flesh pink/Black

045D SIZE: M:8.5x8.5x17.5cm L:10.5x10.5x25.5cm

**046D** SIZE:17x11x19.5cm

**057D** SIZE:20x10x22.5cm