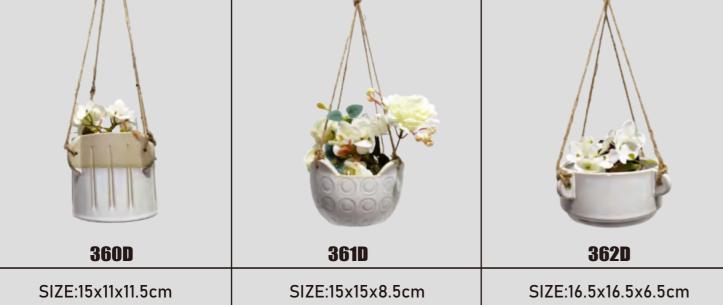

## **Indoor Balcony Ceramic Planters for Green Plants and Flowers**

Material: Medium temperature ceramic Process: Rough, kiln turns white

Product features and uses: It can be planted with green plants or flowers to hang on the walls of the indoor or balcony to play a decorative role.

Color: White, Beige, Gray

**363D-1** SIZE: M:15.5x12x11.5cm L:16.5x14x14cm

**363D-2** SIZE: M:15.5x12x11.5cm L:16.5x14x14cm

**363D-3** SIZE: M:15.5x12x11.5cm L:16.5x14x14cm

Hanging Planter Succulent Pots with Jute Rope , Hanger Modern Mini Concrete Flower Pots Indoor for Small Plants Home Décor