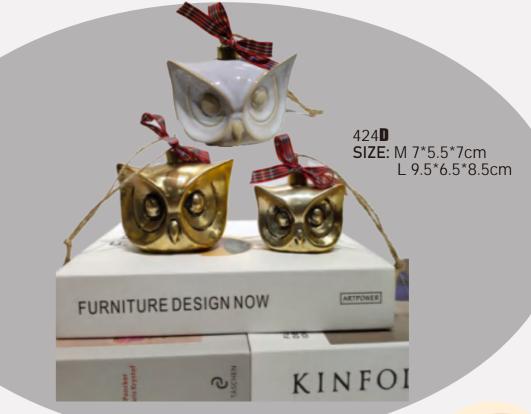

## Ceramic Owl Decoration Pendantst

Material: Medium temperature ceramics
Process: Glaze, Kiln change, Electroplating
Product features and uses: It uses kiln white technology to
make the white more pure, and electroplating treatment inc
reases the luster, wear resistance and corrosion resistance.
With lovely appearance, decorate home more beautiful.
Color: kilning whitering/white/gold

**D** SIZE:9.5\*8\*11.5cm

**D** SIZE:10\*8\*11cm

**D** SIZE:10\*8\*11cm

**D SIZE**:9.5\*8.5\*16**cm** 

**D** SIZE:9.5\*8.5\*16cm

**D SIZE**:9.5\*8.5\*16**cm** 