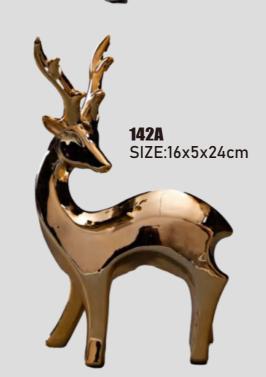

Style: Modern Nordic

Process: Color glaze plating

Product features and uses:Using excellent highquality raw materials, high temperature firing, porcelain surface is delicate, smooth and easy to clean, strong light transmission, as a home decoration, beautiful and generous.

Color: Cyan/White/Gold/Silver

141A

SIZE:16x5x24cm

Colorful Ceramic Mushroom Decorative Ornament

Material: Medium temperature ceramic

Process: Coloured drawing

Product features and uses:Made of highquality ceramic materials and handpainted, each mushroom decoration has unique and delicate details, presenting a colorful and lovely color. It can be placed in flower POTS to increase the natural beauty of the yard and balcony.