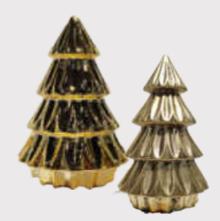

# Ceramic Christmas Tree Decorative Scene Setting Ornament

Material: Medium temperature ceramic Process: Color glaze, plating, painting

Product features and uses:Ceramic material, combined with electroplating process, high texture. Christmas themed design, can be used as Christmas decorations and scene layout.

Color: White, Black, Red, Green, Gold plated, White/gold, White/gray

284D SIZE: S:8x8x14cm M:10x10x18cm L:12x12x25.5cm

285D SIZE: S:7.5x7.5x14cm M:10x10x19cm L:12x12x25cm

286D SIZE: M:10.5x10.5x18cm L:13x12x23.5cm

287D SIZE: S:6.5x6.5x17.5cm M:7.5x7.5x21.5cm L:8.5x8.5x26cm

288D SIZE: S:8.5x8.5x14.5cm M:11.5x10.5x19cm L:12.5x12.5x27cm

289D SIZE: M:10.5x4.5x18cm L:13.5x5x23.5cm