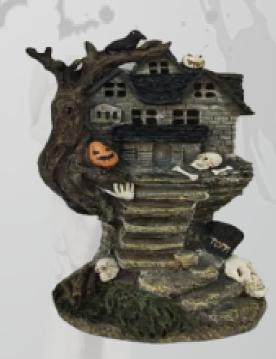

## Halloween Decoration Dark Haunted House and Skeleton Resin Ornaments

522L **SIZE**:15\*13\*23**cm** 

523L **SIZE**: 13\*11\*19.5**cm** 

Process: Coloured drawing, color washing

Product features and uses: Skeletonsared etailed and come in a variety of shapes, ranging from large decorative skeletons to small, delicate hand-held props. In addition, we also provide personalized customization services, so that you have a unique Halloween decoration.

Color: Gradien color

524L **SIZE**: 15\*10\*23**cm** 

525L **SIZE**: 9\*6\*9cm

526L **SIZE**: 15\*9\*11**cm** 

527L **SIZE**: 10\*7\*10.5**cm** 

528L **SIZE:** 3.5\*6.5\*15**cm** 

529L SIZE: 10.5\*10.5\*19c m