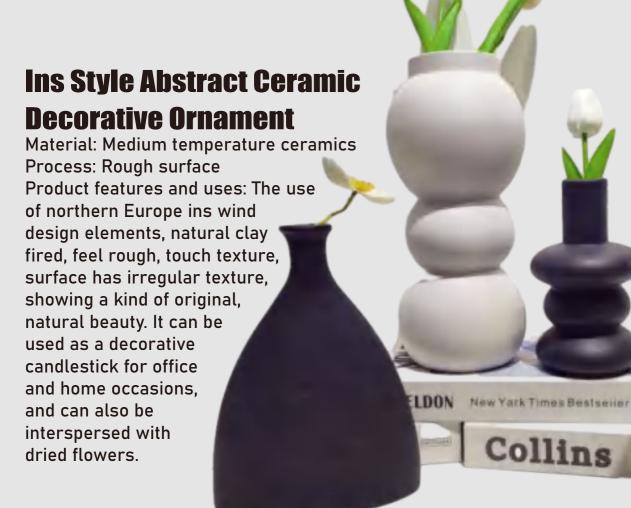

## Vintage Kiln Change Minimalist Flower Arrangement Ornament

Material: Raw ore kaolin

Process: The kiln changes into Shang Guan kiln Product features and uses: Different styles and sizes, plug in dried flowers or flowers, small green plants, random

combination, fashion and beautiful.

Color: Green/brown

**003A-16** SIZE:3.5x20.5cm

**003A-13** SIZE: S:5x9.7cm M:3.8x13cm L:4.2x16.5cm

**003A-12** SIZE:1.7x10cm

**005A-03** SIZE:3.5x12.5cm

**005A-02** SIZE:3.5x19cm