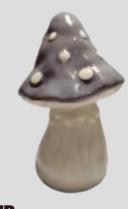

Color: Cyan/White/Gold/Silver

141A

SIZE:16x5x24cm

Colorful Ceramic Mushroom Decorative Ornament

Material: Medium temperature ceramic

Process: Coloured drawing

Product features and uses:Made of highquality ceramic materials and handpainted, each mushroom decoration has unique and delicate details, presenting a colorful and lovely color. It can be placed in flower POTS to increase the natural beauty of the yard and balcony.

Color: White/Brown/Black/Gold

146D SIZE: S:6.5x6.5x14cm M:9x8.5x19cm L:10.5x10.5x24cm

147D SIZE: S:9.5x9.5x13.5cm M:11x11x17.5cm L:13.5x13x21cm

148D SIZE: S:7.5x7x9.5cm M:10x10x13cm L:12.5x12.5x16cm

149D SIZE: S:7.5x5.5x12.5cm M:9x6x17.5cm L:12x9x20.5cm