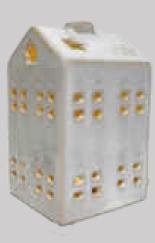

Product features and uses: Each house has a lovely shape, such as a modern house with a small balcony, or an ingenious garden shed. In addi

tion, it also designed a built-in electronic LED light emitting device to in

crease the atmosphere. Color: Kiln turn white

**D** SIZE: 9.5\*9\*20.5cm

**D** SIZE: 12\*8.5\*16cm

**D** SIZE: 8.5\*8.5\*16cm

**D** SIZE:11\*7.5\*13cm

**D SIZE**: 9.5\*7.5\*15.5**cm** 

**D** SIZE: 8.5\*8.5\*14.5cm