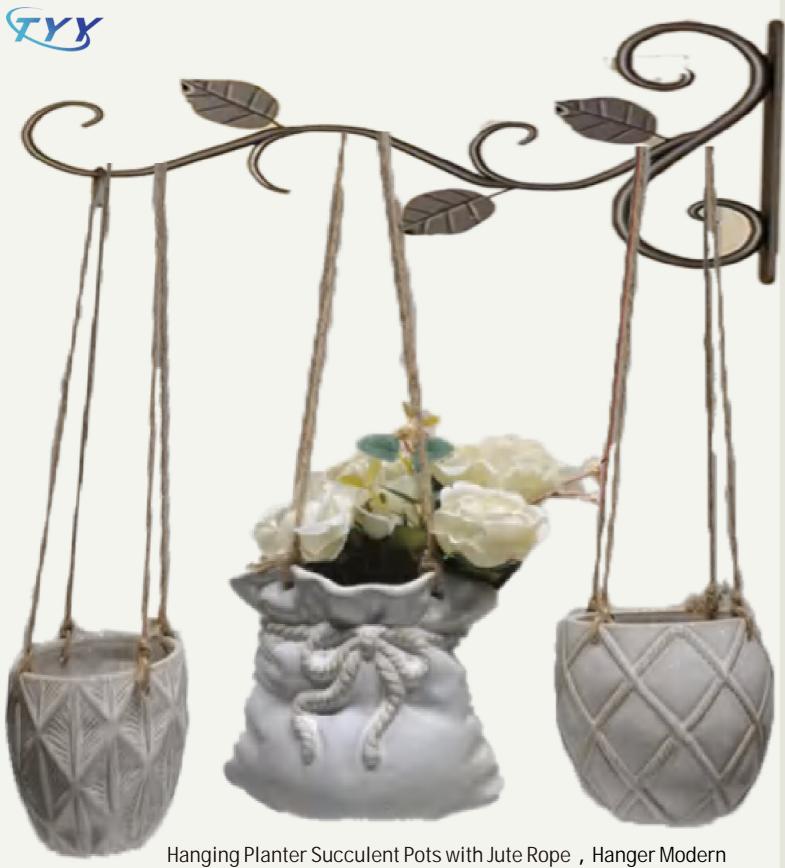

Color: White, Beige, Gray

**363D-1** SIZE: M:15.5x12x11.5cm L:16.5x14x14cm

**363D-2** SIZE: M:15.5x12x11.5cm L:16.5x14x14cm

**363D-3** SIZE: M:15.5x12x11.5cm L:16.5x14x14cm

Hanging Planter Succulent Pots with Jute Rope , Hanger Modern Mini Concrete Flower Pots Indoor for Small Plants Home Décor

Material: Medium temperature ceramic

Process: Kiln change

Product features and uses: The pot simplistic and sleek concrete design paired with their natural jute rope hangers make them ideal for displaying small plants like succulents, cacti, andherbs. Their hanging feature allows for a unique and space-saving way to showcase your plants, making them perfect for windows, walls, or any small space.

Color: Kiln white, kiln cyan