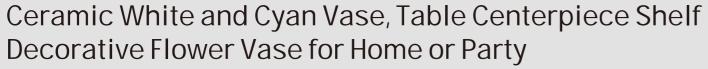

**410D** SIZE 12.5\*12.5\*22.5cm

**411D** SIZE 17\*16\*22cm

**412D**SIZE 17.5\*13\*27cm

**413D** SIZE 13.5\*13.5\*24.5cm

Material: Medium temperature ceramics

Process: Kiln change

Product featucres and uses: Its sleek and modern design will beautif ully complement any room or decor. Use it as a table centerpiece or shelf decorative flower vase to show off your favorite blooms, or simple that it stand class as a striking piece of art

y let it stand alone as a striking piece of art.

Color: Kilning white/cyan

420D SIZE:9.5\*9.5\*23cm

421D 422I SIZE:10\*10\*23cm SIZE

422U SIZE:10.5\*5.5\*18cm SIZ

423D SIZE:12\*6.5\*21.5cm

424D SIZE:12.5\*6\*21cm