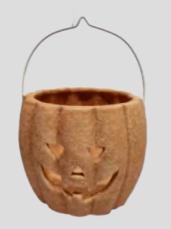

Color: Beige/Pink

**Halloween Light-Up Ceramic Pumpkin Decorative Ornament** 

Material: Medium temperature ceramic

Metal handle (258D)

Process: Painting, glass glaze, matte white glaze, electroplating

Product features and uses: Using high-quality ceramic materials and electronic LED lights or candles

design, beautiful and practical, suitable for Halloween to increase

the festive atmosphere.

Color: White/Beige/Orange

Gold/Coffee

SIZE: M:9x9x11cm L:11x12x16cm

253D

SIZE:10.5x10.5x9cm

254D

255D

256D

SIZE: M:9.5x9x12.5cm L:12.5x11.5x17.5cm

**257D** 

SIZE: M:8x8x10cm L:12x11x16cm

258D

SIZE:11x11x9cm

240D