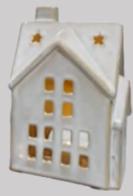

# **Glowing Ceramic House Holiday Decorative Ornament**

Material: Medium temperature ceramics Process: Color glaze, paint

Product features and uses: Each house has a lovely shape, such as a modern house with a small balcony, or an ingenious garden shed. In addition, it also designed a built-in electronic LED light emitting device to increase the atmosphere.

Color: White/Color

**273D** SIZE:7.5x7.5x15.5cm

**269D** SIZE:9.5x5x16cm

**279D-1** SIZE:8.5x5x11.5cm

**279D-2** SIZE:8.5x5x11.5cm

**281D** SIZE:10x6.5x12cm

**282D** SIZE:7.5x5.5x11cm

**283D** SIZE:6.5x6x8.5cm