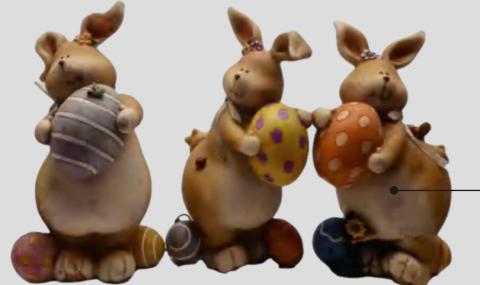

SIZE:9.5x9.5x18cm

383H SIZE:8.5x8.5x21cm

SIZE:9.5x9.5x18cm

**Outdoor Garden Gardener Elderly Series Resin Crafts Ornaments** 

Material: Resin

Process: Coloured drawing Product features and uses: Made of high quality resin crafts, beautiful craft, exquisite carving, waterproof, sunscreen, impact resistance and other characteristics, not easy to damage. Used for outdoor garden decoration.

Color: Chroma

**388H** SIZE:17x11x30cm

**389H** SIZE:17x11x30cm