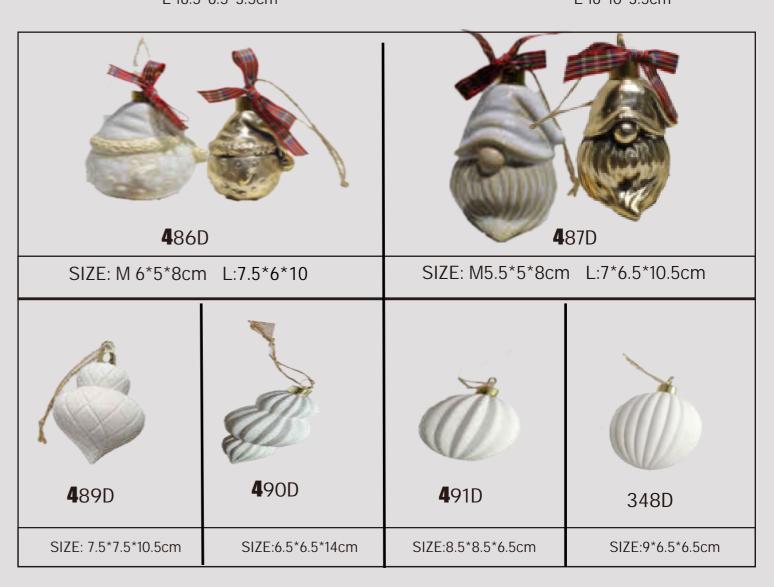

Material: Medium temperature ceramics

Process: Color glaze, Kiln change, Electroplating

Product features and uses: This festive decoration series uses kiln-change and electroplated ceramic processes, bright colors, gorgeous and bright eyes, making the entire product appear very happy holiday atmosphere.

Color: Kiln turn white, gilt, white

261D SIZE:12\*12\*8cm

492D SIZE: 10\*10\*13.5cm

493D SIZE: M 9.5\*9\*12.5cm L 12.5\*11.5\*17.5cm

495 SIZE: M 9\*9\*10.5cm L 14\*14\*13cm

496D SIZE: 13.5\*13.5\*11cm

497D SIZE: M 9.5\*9.5\*10cm L 12\*12\*11.5cm

498D SIZE: M 8\*8\*11.5cm L 11\*11\*15cm

499D SIZE: M 9\*9\*7cm L 11\*11\*9cm

500D SIZE: M 12.5\*8\*7.5cm L 12\*12\*15cm