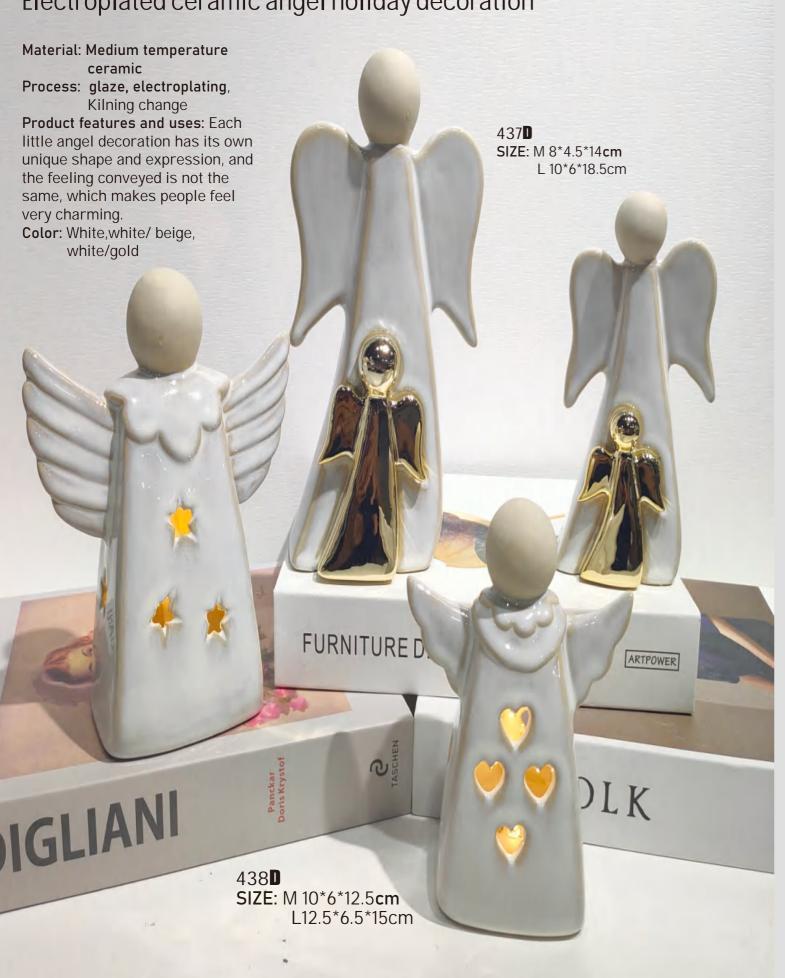

## Electroplated ceramic angel holiday decoration

429**D SIZE**: M 10.5\*5.5\*12.5**cm** L 11\*10\*14.5cm

430**D SIZE**: 9.5\*6.5\*8cm

433**D SIZE**: M 10.5\*5.5\*12.5**cm** L 13.5\*6.5\*17.5cm

**SIZE**: 11.5\*9.5\*9.5**cm** 

435**D SIZE**:8.5\*6\*8.5**cm** 

436**D SIZE**: S 5.5\*5\*11.55**cm** M 8.5\*6.5\*16.5cm L9.5\*7.5\*20.5cm

439**D SIZE**: XS 7\*5.5\*11.5cm S 9\*6.5\*13.5**cm** M 10.5\*7\*15.5cm L13.5\*8\*18cm

440**D SIZE**:10\*9\*13cm