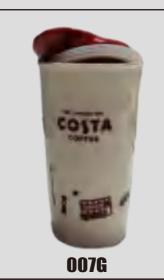

## Double Layer Anti-scald Ceramic Gradient Water Cup with Lid Coffee Cup

## Double Layer Anti-scald Ceramic Gradient Water Cup with Lid Coffee Cup

Material: High temperature ceramic + metal cup holder Process: Color glaze + gold stamping printing Product features and uses: This tea set includes teapots, milk POTS, sugar POTS, teacups, trays, metal cup holders and other tea sets to meet different types of afternoon tea needs.