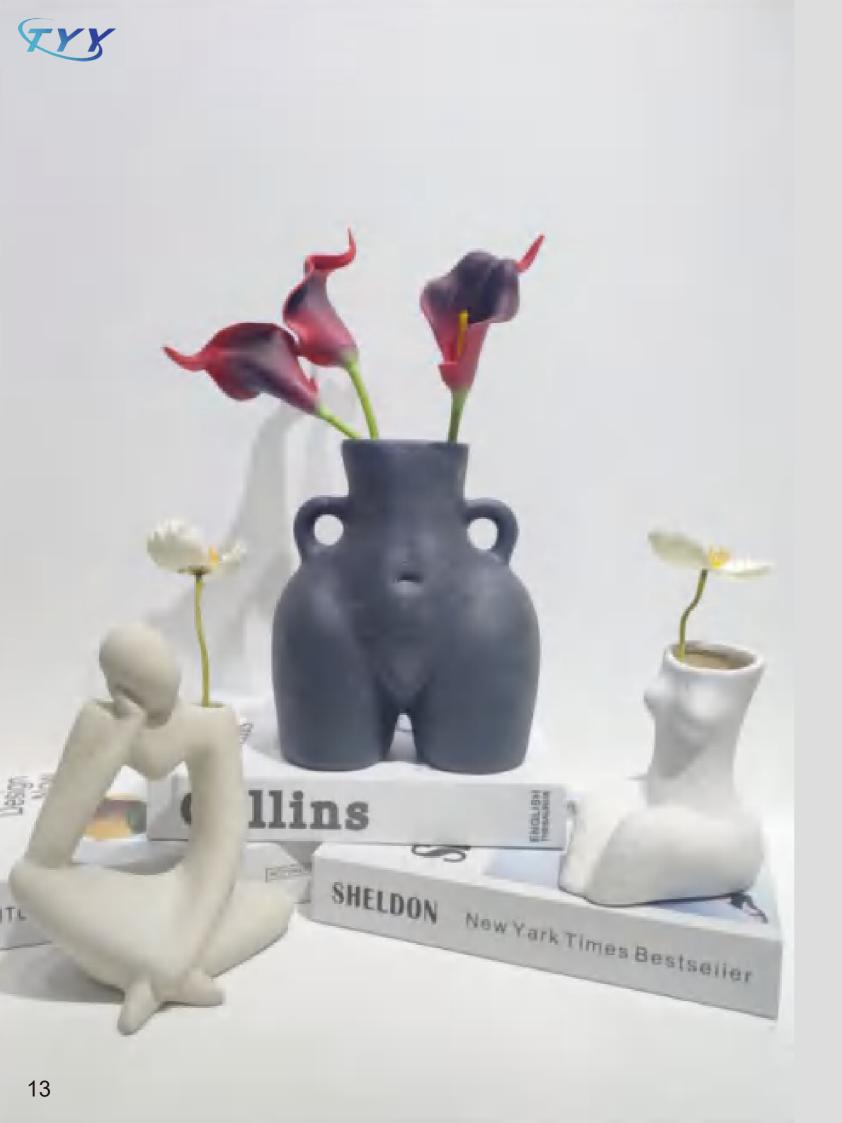

## **Human Body Art Flower Arrangement Decorative Ornament**

Material: Medium temperature ceramics

Process: Rough surface

Product features and uses: Unique coarse ceramic material, abstract body plastic art design, sexy and beautiful shape, suitable for various occasions, can be flower arrangement and independent art display. Color: White/Beige/Black