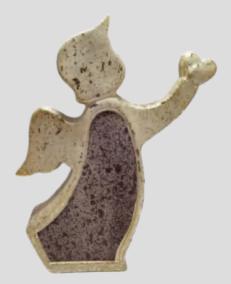

### **Little Angel Holiday Decorative Aromatherapy Lamp Ornament**

Material: Medium temperature ceramic Process: Glass glaze (240D,241D), electroplating Product features and uses: Each little angel ornament has its own unique shape and expression, suitable for festive decoration. Color: Black/gold, rice/gold, pink/gold, white

**402D**SIZE: S:8.5x4.5x11cm
M:10.5x6.5x16cm
L:12x7.5x20cm

**403D** SIZE:9x7.5x20cm

**404D**SIZE: M:8x7x13.5cm
L:14x10x18.5cm

Personalized Snowman Holiday Decoration Ceramic Ornament

Material: Medium temperature ceramic
Process: Painted, transparent white glaze
Product features and uses:Each snowman
shape is a unique piece of work, with its
own personality and characteristics,
suitable for holiday decoration.