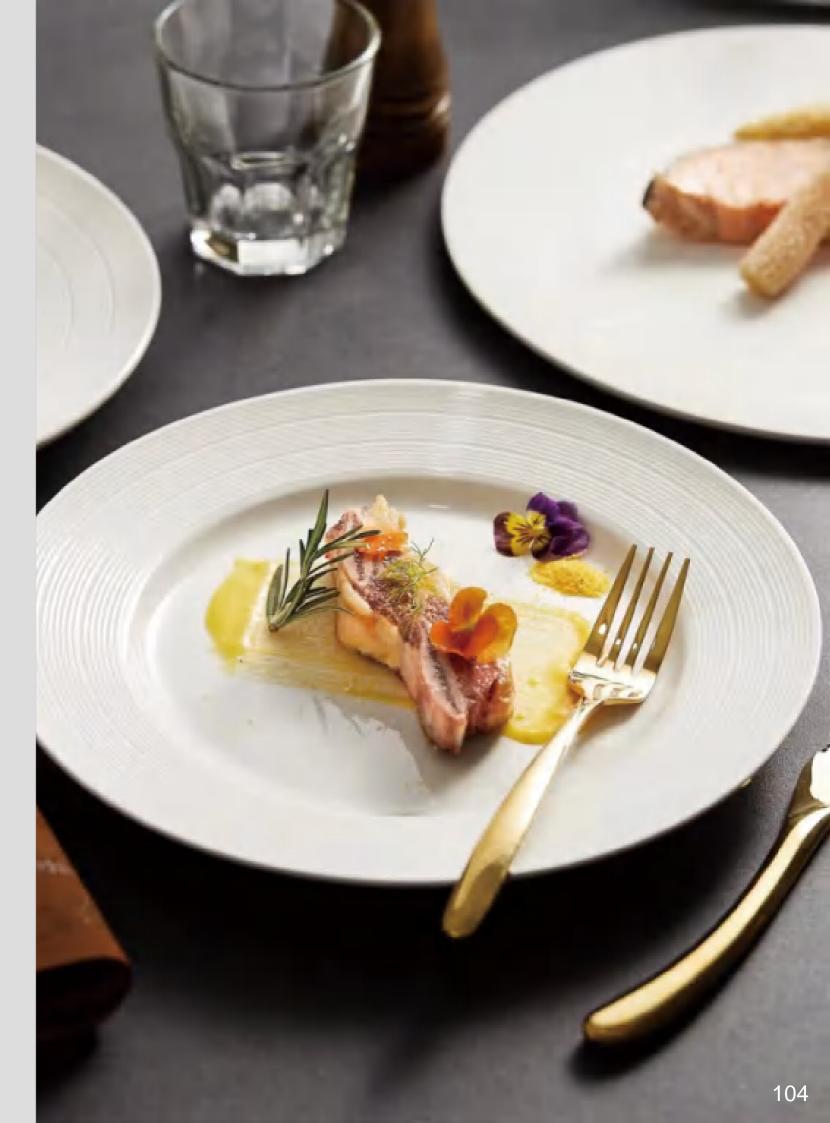

# Nordic Minimalist Steak Plate Restaurant Hotel Kitchen Set Plate

Material: High temperature ceramics

Process: Color glaze

Color: Black, white, black/white

**028I** SIZE:Φ29x2cm

**029I** SIZE:Φ29x2cm

**030I** SIZE:Φ29x2cm

**031I** SIZE:Φ29x2cm

**032I** SIZE:Φ29x2cm

**033I** SIZE:Φ28x5.5cm Φ22x4cm

**034I** SIZE:Φ28x6cm Φ21x4.5cm 100

**035Ι** SIZE:Φ25.5x5.5cm Color: White

**035I** SIZE:Φ25.5x5.5cm Color: Cyan

**035I** SIZE:Φ25.5x5.5cm Φ20x4.5cm Color: Bluish white

## **Light Luxury Creative Salad Plates And Pasta Plates**

Material: High temperature ceramics Process: Color glaze, matte finish

**035Ι** SIZE:Φ25.5x5.5cm Color: Blue

**0351** SIZE:Φ31x7cm Φ25.5x5.5cm Φ20x4.5cm Color: Matte black