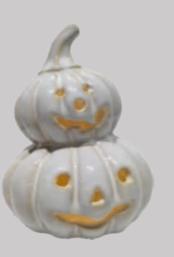

Material: Medium temperature ceramics

Process: Color glaze, Kiln change, Electroplating

Product features and uses: This festive decoration series uses kiln-change and electroplated ceramic processes, bright colors, gorgeous and bright eyes, making the entire product appear very happy holiday atmosphere.

Color: Kiln turn white, gilt, white

261D SIZE:12\*12\*8cm

492D SIZE: 10\*10\*13.5cm

493D SIZE: M 9.5\*9\*12.5cm L 12.5\*11.5\*17.5cm

495 SIZE: M 9\*9\*10.5cm L 14\*14\*13cm

496D SIZE: 13.5\*13.5\*11cm

497D SIZE: M 9.5\*9.5\*10cm L 12\*12\*11.5cm