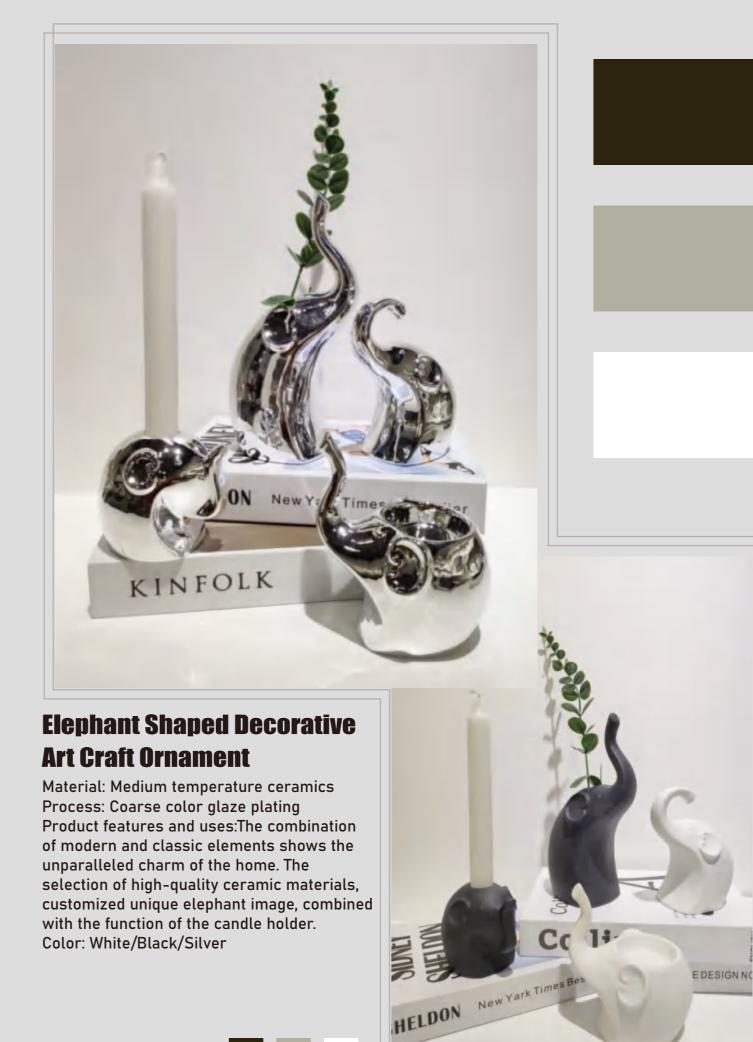

your dinner table with its candleholder functionality

flowers, or add a warm glow to your dinner table with its candleholder functionality.. Color: Kilning white/cyan **SIZE**: M 12\*6\*17.5cm L 13.5\*7.5\*23.5cm **SIZE**: M 10.5\*6\*17.5cm L 14\*8.5\*24cm 435**D SIZE**:16.5\*10.5\*10.5cm 436**D SIZE**:23\*14.5\*3cm 438**D** 

**SIZE**:10.5\*6.5\*10.5cm



Ceramic Succulent Pot, Cute Ocean Seashell Series, Conch Shaped Cactus Pot Planter, Basket Flower Pot, Pottery Bonsai Pot, Cute Shell Soap Container Holder





**D SIZE**: M 13.2\*8\*9cm
L 20.5\*12\*14.5cm



**D SIZE**: M 13.5\*8.5\*11cm
L 16\*10\*14cm



**D SIZE**: M 17\*12\*15cm
L 21\*14\*18.5cm



**D SIZE**: M 13.5\*9\*9.5cm L 18.5\*12\*13cm





**D SIZE**: 21\*15.5\*22.5cm









# Home crafts decoration series

















# Rabbit jewelry box flower candlestick decoration

Material: Medium temperature ceramics

Process: Coloured glaze

Product features and uses: Product features and uses: Ceramic materials are used to carefully create different shapes of rabbits, diversified in shape and function, which can be used to place small objects and arrange flowers, and can also be matched with candlelight to add atmosphere.

Color: White, white/rice, white/gray, white/blue, white/gold





089D SIZE:12x10x14.5cm



093D SIZE:11x9x10cm



SIZE:17.5x11.5x15.5cm



SIZE:12x6x11cm



091D SIZE:18.5x8.5x10cm



SIZE:11x8.5x10.5cm



092D SIZE: M:10x8.5x13.5cm L:13.5x12x17.5cm



SIZE:8x7.5x16.5cm SIZE:15.5x10.5x12cm



SIZE:12x9x13.5cm



SIZE:9x9x19.5cm



SIZE:14x12.5x14.5cm



#### SIZE: S:5.5x5.5x13.5cm M:7.5x7