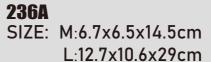

# **Glowing Ceramic House Holiday Decorative Ornament**

Material: Medium temperature ceramics Process: Color glaze, paint

Product features and uses: Each house has a lovely shape, such as a modern house with a small balcony, or an ingenious garden shed. In addition, it also designed a built-in electronic LED light emitting device to increase the atmosphere.

Color: White/Color

**273D** SIZE:7.5x7.5x15.5cm

**269D** SIZE:9.5x5x16cm

**279D-1** SIZE:8.5x5x11.5cm

**279D-2** SIZE:8.5x5x11.5cm

**281D** SIZE:10x6.5x12cm

**282D** SIZE:7.5x5.5x11cm

**283D** SIZE:6.5x6x8.5cm