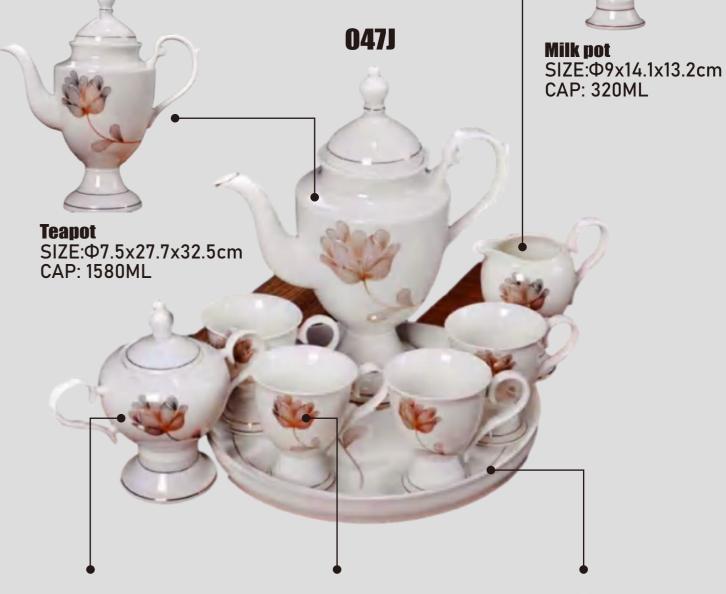

## Double Layer Anti-scald Ceramic Gradient Water Cup with Lid Coffee Cup

Material: High temperature ceramic + metal cup holder Process: Color glaze + gold stamping printing Product features and uses: This tea set includes teapots, milk POTS, sugar POTS, teacups, trays, metal cup holders and other tea sets to meet different types of afternoon tea needs.

Color: White gold printing

**Sugar bowl** SIZE:Φ5.5x19.2x17.1cm CAP: 430ML

**Τea cup** SIZE:Φ8x12x10.6cm CAP: 230ML

Porcelain tray SIZE:Ф30x3.2cm