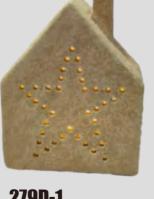

# **Glowing Ceramic House Holiday Decorative Ornament**

Material: Medium temperature ceramics Process: Color glaze, paint

Product features and uses: Each house has a lovely shape, such as a modern house with a small balcony, or an ingenious garden shed. In addition, it also designed a built-in electronic LED light emitting device to increase the atmosphere.

Color: White/Color

**273D** SIZE:7.5x7.5x15.5cm

**269D** SIZE:9.5x5x16cm

**279D-1** SIZE:8.5x5x11.5cm

**279D-2** SIZE:8.5x5x11.5cm

**281D** SIZE:10x6.5x12cm

**282D** SIZE:7.5x5.5x11cm

**283D** SIZE:6.5x6x8.5cm