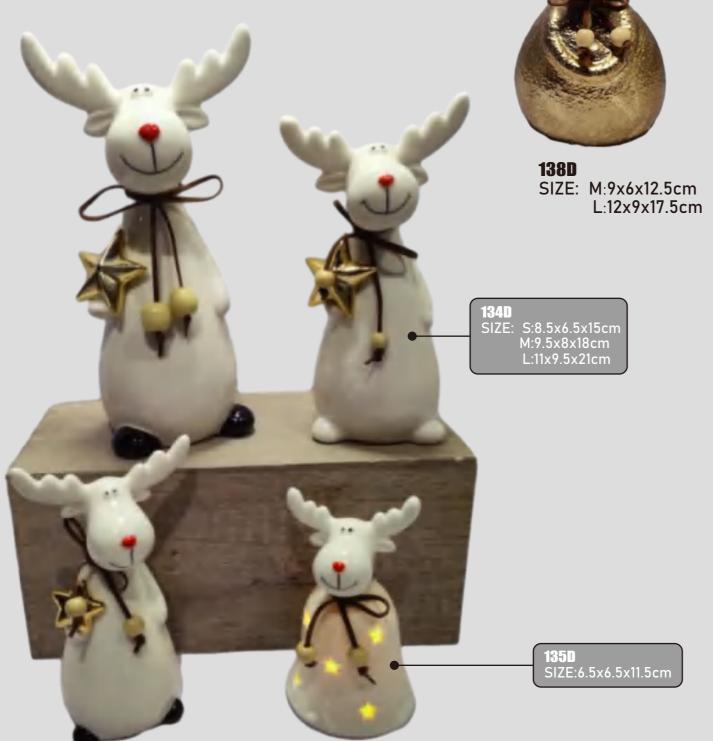

# Kiln Change Ceramic Deer Home Decoration and Plate

Material: Medium temperature ceramics

Process: Glaze, Kiln change

Product features and uses: The antlers are exquisitely carved, with smooth lines and a wide variety, and each deer has its own unique personality and story. Hard texture, full texture, both beautiful and practical, not only can be used as a party decoration, add elegant at mosphere; Can also be used as home decoration, embellish space. Color: kilning whitering/white

232A SIZE:13.5x11x19.5cm

222A SIZE:7x6x8.6cm

233A SIZE:11x9.7x15.3cm

235A SIZE:12.3x10.2x15.5cm

**237A** SIZE:6.5x5x11.7cm

238A SIZE:10.3x7.8x11.8cm

219A SIZE:11.5x8x13.8cm

226A SIZE:13x8.5x12cm

225A SIZE:12x8x14cm