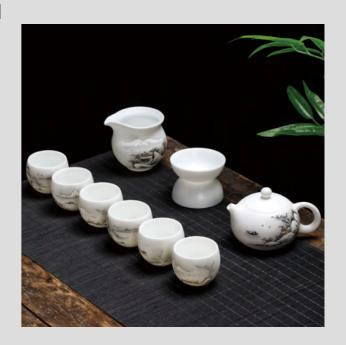

## Mutton Fat Jade Porcelain Hand-painted Customizable Pattern Kung Fu Tea Set

Material: High temperature ceramics 1200-1450 degrees

Process: Hand-painted (customizable pattern)

Set details: Teapot/Tureen(1PC), fair cup(1PC), tea glass(1PC), teacup(6PCS)

Color: Chinese white, hand-painted

#### 050K

Teapot:Φ12.4x7.5cm CAP:200ML Tureen:Φ9.6x8.9cm CAP:160ML Fair cup:Φ8.8x8.2cm CAP:240ML

Tea glass:Φ7.5x5.8cm

Tea cup:Φ5.8x4.8cm CAP:70ML