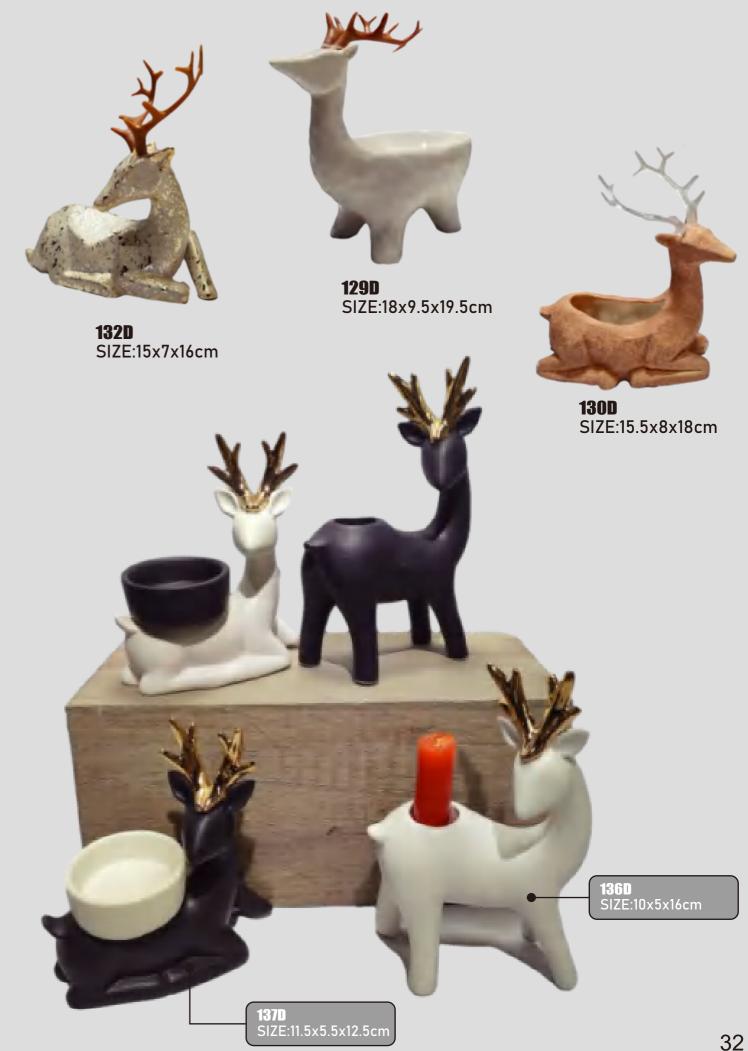

# Kiln Change Ceramic Deer Home Decoration and Plate

Material: Medium temperature ceramics

Process: Glaze, Kiln change

Product features and uses: The antlers are exquisitely carved, with smooth lines and a wide variety, and each deer has its own unique personality and story. Hard texture, full texture, both beautiful and practical, not only can be used as a party decoration, add elegant at mosphere; Can also be used as home decoration, embellish space. Color: kilning whitering/white

232A SIZE:13.5x11x19.5cm

222A SIZE:7x6x8.6cm

233A SIZE:11x9.7x15.3cm

235A SIZE:12.3x10.2x15.5cm

**237A** SIZE:6.5x5x11.7cm

238A SIZE:10.3x7.8x11.8cm

219A SIZE:11.5x8x13.8cm

226A SIZE:13x8.5x12cm

225A SIZE:12x8x14cm