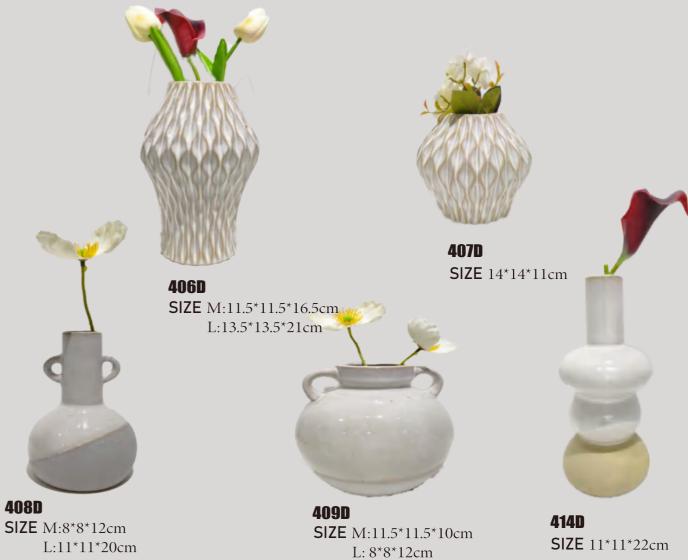

surface

Product features and uses: Unique coarse ceramic material, abstract body plastic art design, sexy and beautiful shape, suitable for various occasions, can be flower arrangement and independent art display. Color: White/Beige/Black



**048D** SIZE:9.5x6.5x15.5cm

**056D** SIZE:9x9x17.5cm

**050D** SIZE:11x7.5x12.5cm

**053D** SIZE:14x8x17.5cm



Kiln Change Vase and Candleholder Home Decoration Ornaments

Material:Medium temper ature ceramics Process: Kiln whitening Product features and uses: This series of products is made of kiln whitening technology, combining the unique texture effect with the ancient porcelain technology to achieve the perfect fusion of art and functionality.





**410D** SIZE 12.5\*12.5\*22.5cm



**411D** SIZE 17\*16\*22cm



**412D**SIZE 17.5\*13\*27cm





**413D** SIZE 13.5\*13.5\*24.5cm







Material: Medium temperature ceramics

Process: Kiln change

Product featucres and uses: Its sleek and modern design will beautif ully complement any room or decor. Use it as a table centerpiece or shelf decorative flower vase to show off your favorite blooms, or simple that it stand class as a striking piece of art

y let it stand alone as a striking piece of art.

Color: Kilning white/cyan







420D SIZE:9.5\*9.5\*23cm



421D 422I SIZE:10\*10\*23cm SIZE



422U SIZE:10.5\*5.5\*18cm SIZ



423D SIZE:12\*6.5\*21.5cm



424D SIZE:12.5\*6\*21cm



425D SIZE:14.5\*8\*18cm



426D SIZE:12.5\*5.5\*21cm



427D SIZE:13,5\*5,5\*15,5cm

428D SIZE: 13.5\*5.5\*15.5cm



429D SIZE: 11\*6.5\*16cm



430D SIZE: 14\*5.5\*17cm



431D SIZE: 15\*6\*16cm



43