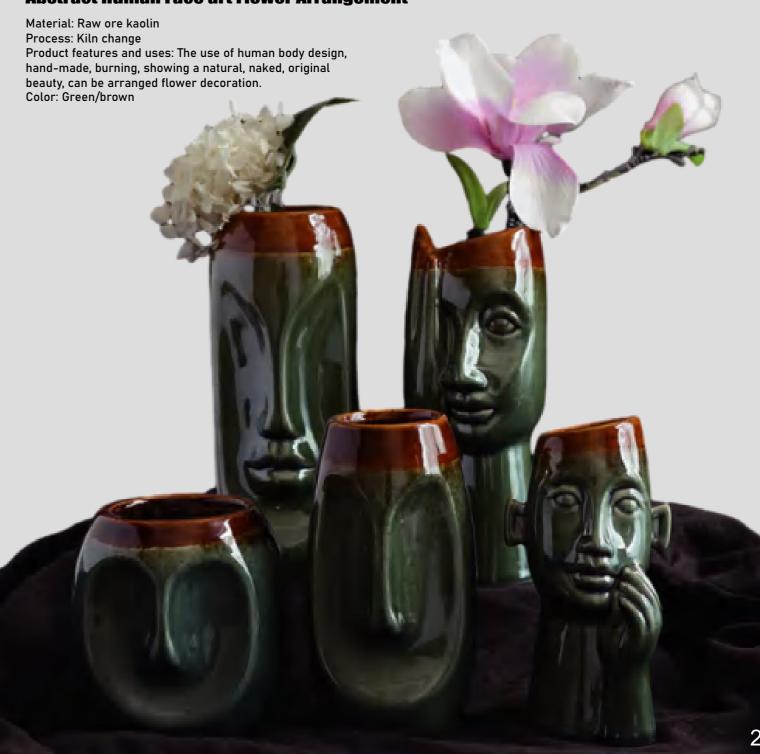

### **Abstract Human Face art Flower Arrangement**

**003A-01** SIZE: S:2x12cm M:3x16cm L:4x20.5cm

**003A-07** SIZE:2.5x15cm

**003A-04** SIZE: S:3.7x12.5cm M:3.5x18.5cm L:3.8x24.5cm

**003A-08** SIZE:2x15.5cm

## Vintage Kiln Change Minimalist Flower Arrangement Ornament

Material: Raw ore kaolin

Process: The kiln changes into Shang Guan kiln Product features and uses: Different styles and sizes, plug in dried flowers or flowers, small green plants, random

combination, fashion and beautiful.

Color: Green/brown

**003A-16** SIZE:3.5x20.5cm

**003A-13** SIZE: S:5x9.7cm M:3.8x13cm L:4.2x16.5cm

**003A-12** SIZE:1.7x10cm

**005A-03** SIZE:3.5x12.5cm

**005A-02** SIZE:3.5x19cm