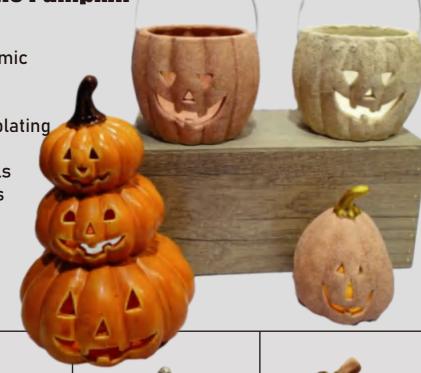

Color: Beige/Pink

**Halloween Light-Up Ceramic Pumpkin Decorative Ornament** 

Material: Medium temperature ceramic

Metal handle (258D)

Process: Painting, glass glaze, matte white glaze, electroplating

Product features and uses: Using high-quality ceramic materials and electronic LED lights or candles

design, beautiful and practical, suitable for Halloween to increase

the festive atmosphere.

Color: White/Beige/Orange

Gold/Coffee

SIZE: M:9x9x11cm L:11x12x16cm

253D

SIZE:10.5x10.5x9cm

254D

255D

256D

SIZE: M:9.5x9x12.5cm L:12.5x11.5x17.5cm

**257D** 

SIZE: M:8x8x10cm L:12x11x16cm

258D

SIZE:11x11x9cm

240D

SIZE: S:9.5x3.5x10.5cm M:15x5x16.5cm L:18x6x21cm

**241D** 

SIZE: M:13x4x17cm L:19.5x5.5x24.5cm