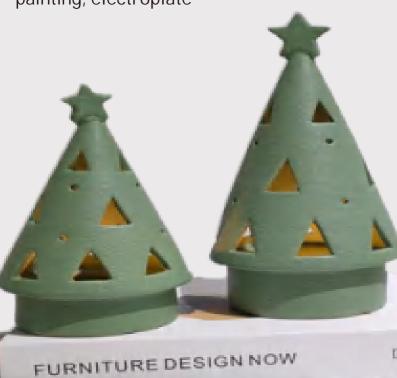

#### Inner Cut-out Luminous Christmas tree Decoration

Material: Medium temperature ceramics

**Process:** Kiln change, color glaze, painting, electroplate

L89ANI

Product features and uses: it is made of high-quality ceramic materials, different hollow designs, through the light to show different effects. It is be autiful and practical, suitable for giving to relatives and friends, or putting it at home to add holiday atmosphere.

Color: White, kiln-white, green

480D SIZE: M 10.5\*10.5\*33.5cm L 12\*12\*39.5cm

484D SIZE: 8.5\*8.5\*11.5cm

481**D SIZE:** S 10.5\*10.5\*20.5**cm**M 11\*11\*23.5**cm**L 13\*13\*23.5**cm** 

482**D SIZE:** S 8\*8\*12.5**cm**M 9.5\*9.5\*17.5**cm**L 11\*11\*23.5**cm** 