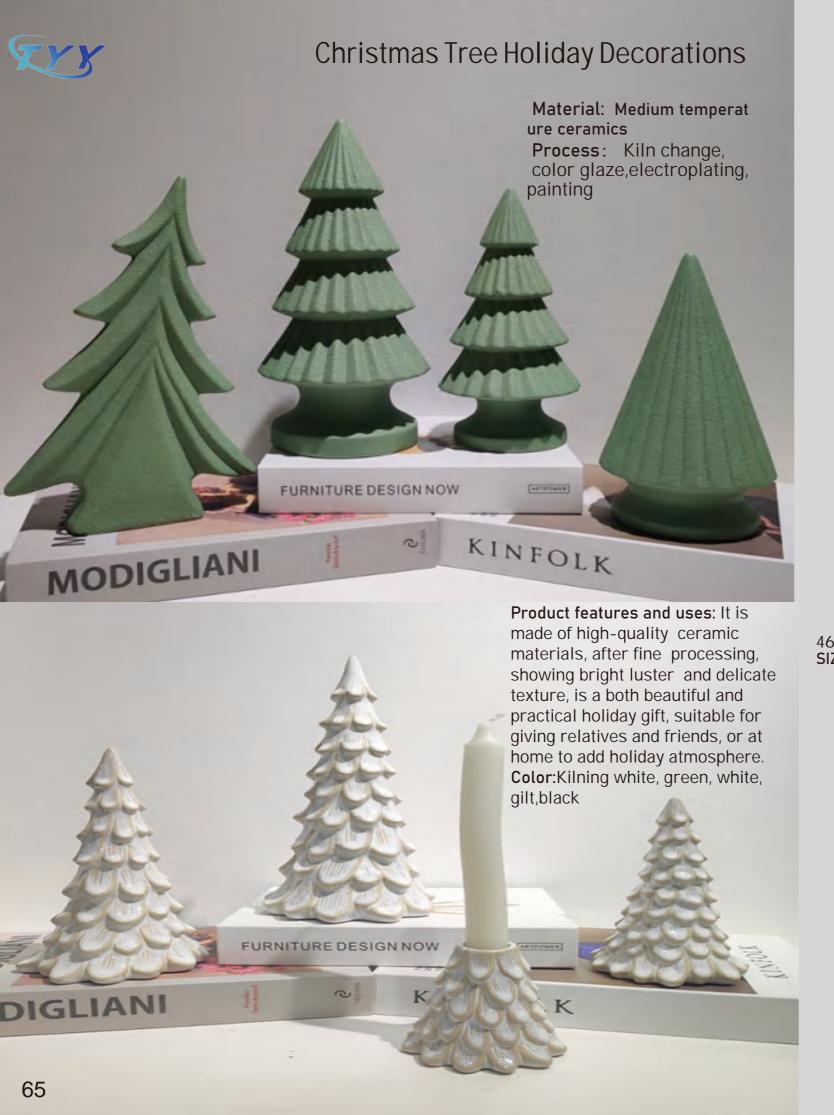

#### Inner Cut-out Luminous Christmas tree Decoration

Material: Medium temperature ceramics

**Process:** Kiln change, color glaze, painting, electroplate

L89ANI

Product features and uses: it is made of high-quality ceramic materials, different hollow designs, through the light to show different effects. It is be autiful and practical, suitable for giving to relatives and friends, or putting it at home to add holiday atmosphere.

Color: White, kiln-white, green

480D SIZE: M 10.5\*10.5\*33.5cm L 12\*12\*39.5cm

484D SIZE: 8.5\*8.5\*11.5cm

481**D SIZE:** S 10.5\*10.5\*20.5**cm**M 11\*11\*23.5**cm**L 13\*13\*23.5**cm** 

482**D SIZE:** S 8\*8\*12.5**cm**M 9.5\*9.5\*17.5**cm**L 11\*11\*23.5**cm** 