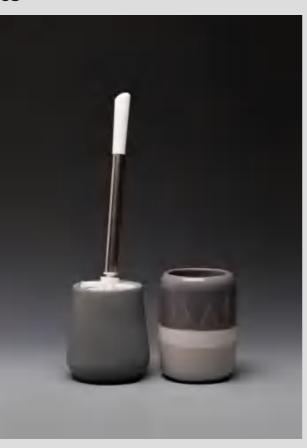

## **Hotel Bathroom Ceramic Toilet Brush Holder**

Material: Medium temperature ceramics

Process: Color glaze, scrub Color: Striped color, Grey

**021A** SIZE:Φ11.3x15.5cm

**022A** SIZE:Φ12.3x13.5cm