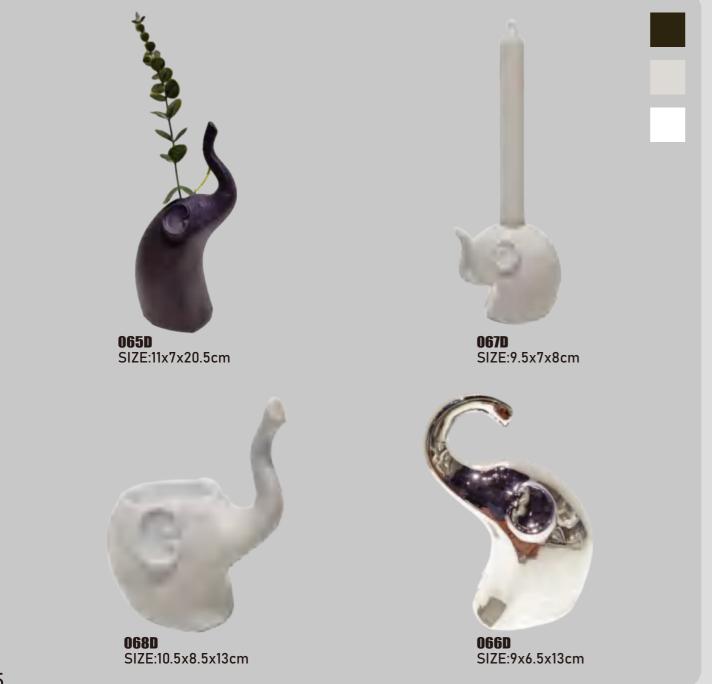

to your dinner table with its candleholder functionality

flowers, or add a warm glow to your dinner table with its candleholder functionality.. Color: Kilning white/cyan **SIZE**: M 12\*6\*17.5cm L 13.5\*7.5\*23.5cm **SIZE**: M 10.5\*6\*17.5cm L 14\*8.5\*24cm 435**D SIZE**:16.5\*10.5\*10.5cm 436**D SIZE**:23\*14.5\*3cm 438**D** 

**SIZE**:10.5\*6.5\*10.5cm



Ceramic Succulent Pot, Cute Ocean Seashell Series, Conch Shaped Cactus Pot Planter, Basket Flower Pot, Pottery Bonsai Pot, Cute Shell Soap Container Holder





**D SIZE**: M 13.2\*8\*9cm
L 20.5\*12\*14.5cm



**D SIZE**: M 13.5\*8.5\*11cm
L 16\*10\*14cm



**D SIZE**: M 17\*12\*15cm
L 21\*14\*18.5cm



**D SIZE**: M 13.5\*9\*9.5cm L 18.5\*12\*13cm





**D SIZE**: 21\*15.5\*22.5cm









# Home crafts decoration series

















# Rabbit jewelry box flower candlestick decoration

Material: Medium temperature ceramics

Process: Coloured glaze

Product features and uses: Product features and uses: Ceramic materials are used to carefully create different shapes of rabbits, diversified in shape and function, which can be used to place small objects and arrange flowers, and can also be matched with candlelight to add atmosphere.

Color: White, white/rice, white/gray, white/blue, white/gold





089D SIZE:12x10x14.5cm



093D SIZE:11x9x10cm



SIZE:17.5x11.5x15.5cm



SIZE:12x6x11cm



091D SIZE:18.5x8.5x10cm



SIZE:11x8.5x10.5cm



092D SIZE: M:10x8.5x13.5cm L:13.5x12x17.5cm



SIZE:8x7.5x16.5cm SIZE:15.5x10.5x12cm



SIZE:12x9x13.5cm



SIZE:9x9x19.5cm



SIZE:14x12.5x14.5cm



#### SIZE: S:5.5x5.5x13.5cm M:7.5