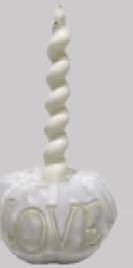

Material: Medium temperature ceramics

Process: Color glaze, Kiln change, Electroplating

Product features and uses: This festive decoration series uses kiln-change and electroplated ceramic processes, bright colors, gorgeous and bright eyes, making the entire product appear very happy holiday atmosphere.

Color: Kiln turn white, gilt, white

261D SIZE:12\*12\*8cm

492D SIZE: 10\*10\*13.5cm

493D SIZE: M 9.5\*9\*12.5cm L 12.5\*11.5\*17.5cm

495 SIZE: M 9\*9\*10.5cm L 14\*14\*13cm

496D SIZE: 13.5\*13.5\*11cm

497D SIZE: M 9.5\*9.5\*10cm L 12\*12\*11.5cm