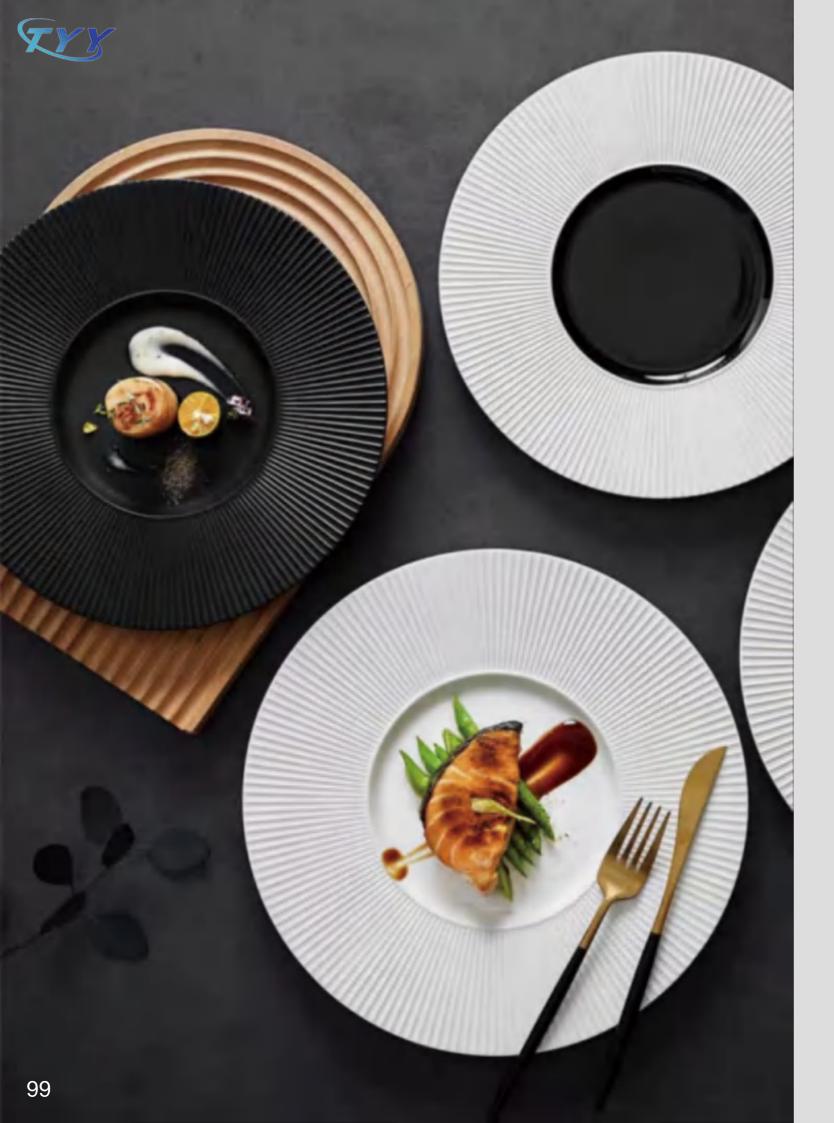

# Nordic Minimalist Steak Plate Restaurant Hotel Kitchen Set Plate

Material: High temperature ceramics

Process: Color glaze

Color: Black, white, black/white

**028I** SIZE:Φ29x2cm

**029I** SIZE:Φ29x2cm

**030I** SIZE:Φ29x2cm

**031I** SIZE:Φ29x2cm

**032I** SIZE:Φ29x2cm

**033I** SIZE:Φ28x5.5cm Φ22x4cm

**034I** SIZE:Φ28x6cm Φ21x4.5cm 100

**035Ι** SIZE:Φ25.5x5.5cm Color: White

**035I** SIZE:Φ25.5x5.5cm Color: Cyan

**035I** SIZE:Φ25.5x5.5cm Φ20x4.5cm Color: Bluish white

## **Light Luxury Creative Salad Plates And Pasta Plates**

Material: High temperature ceramics Process: Color glaze, matte finish

**035Ι** SIZE:Φ25.5x5.5cm Color: Blue

**0351** SIZE:Φ31x7cm Φ25.5x5.5cm Φ20x4.5cm Color: Matte black