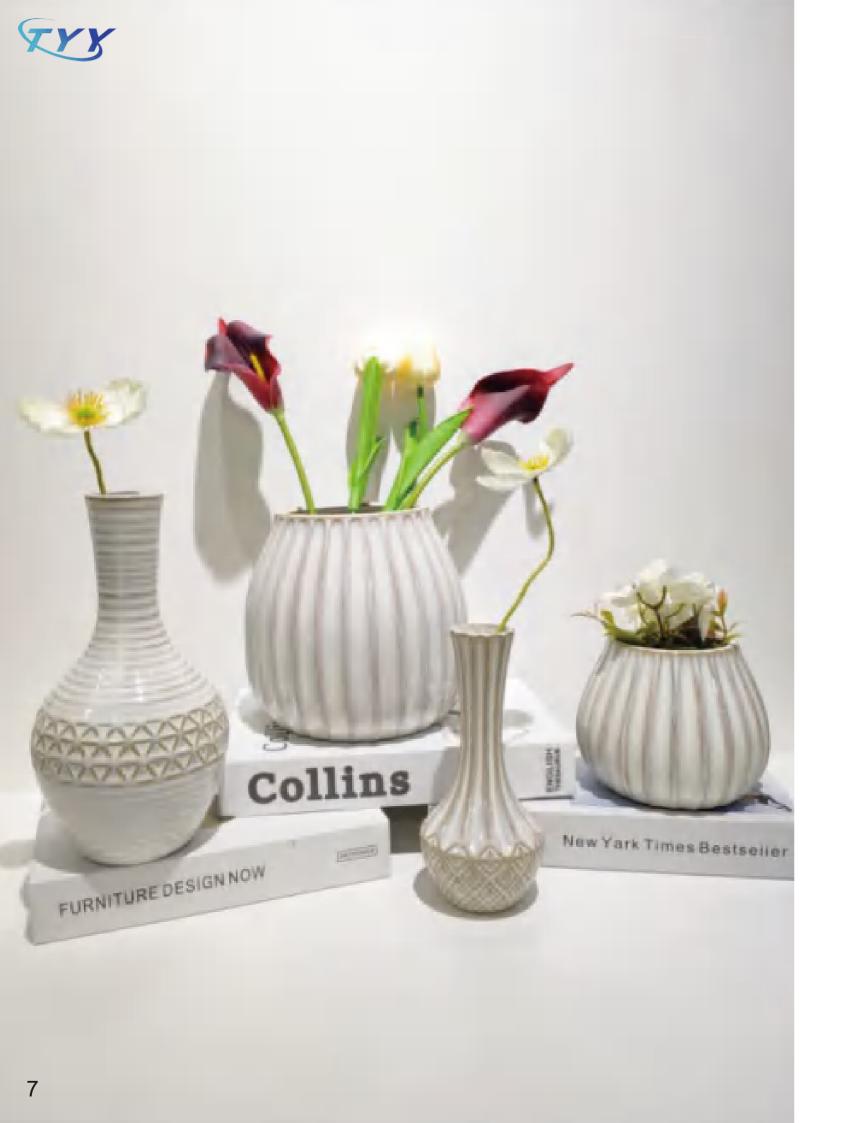

## **Kiln Change Creative Ceramic Flower Arrangement Vase**

Material: Siban To Process: Kiln whitening

Product features and uses: The kiln whitening process is selected to create, combining the unique texture effect with the ancient porcelain process. Elegant shape, smooth lines, simple and generous. As a flower vase placed on the desk, table or living room dining room, can enhance the space grade.

Color: Kiln whitening

**023D** SIZE:7x7.5x17cm

012D SIZE: S:10.5x8x10cm M:9x7.5x14.5cm L:9x7.5x17cm

008D SIZE: M:13x13x18cm L:16x16x21.5cm

009D

007D

SIZE:14x12x20cm

SIZE: M:12x12x12.5cm

L:14.5x14.5x16.5cm

**011D**SIZE: M:11.5x11.5x24.5cm
L:13x13x29.5cm

**006D**SIZE: S:13.5x10.5x13cm
M:11x8.5x17cm
L:13.5x10x21.5cm

**014D** SIZE:13.5x13.5x9cm

**020D**SIZE: M:10x9.5x14.5cm
L:14x13.5x19.5cm

**017D** SIZE:15.5x15.5x24.5cm

**010D** SIZE:16x13.5x18cm

**018D** SIZE:15x14.5x34cm

**013D** SIZE:13.5x13.5x14.5cm

SIZE:17.5x7.5x16.5cm

Collins

Color: White/Beige/Flesh pink/Black

045D SIZE: M:8.5x8.5x17.5cm L:10.5x10.5x25.5cm

**046D** SIZE:17x11x19.5cm