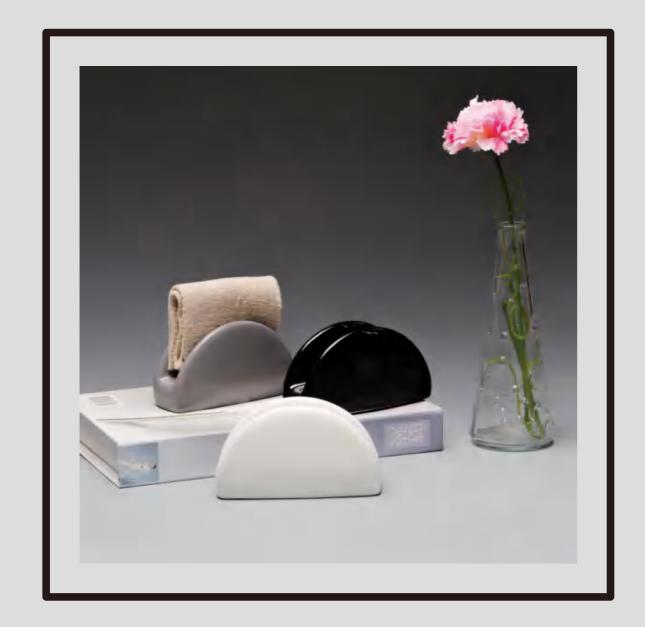

# Ceramic Napkin Holder for Hotels and Restaurants

Material: Medium temperature ceramics

Process: Coloured glaze Color: White, black, gray

**017A** SIZE:12.3x14.8x6.8cm