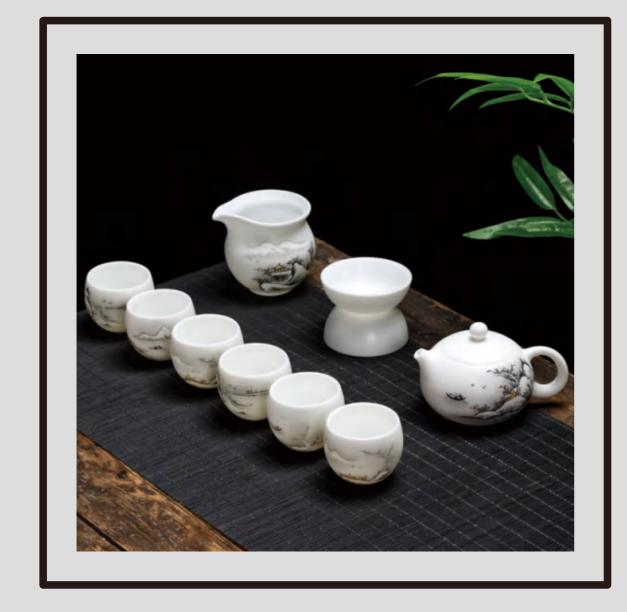

## Mutton Fat Jade Porcelain Hand-painted Customizable Pattern Kung Fu Tea Set

Material: High temperature ceramics 1200-1450 degrees

Process: Hand-painted (customizable pattern)

Set details: Teapot/Tureen(1PC), fair cup(1PC), tea glass(1PC), teacup(6PCS)

Color: Chinese white, hand-painted

#### 050K

Teapot:Φ12.4x7.5cm CAP:200ML Tureen:Φ9.6x8.9cm CAP:160ML Fair cup:Φ8.8x8.2cm CAP:240ML

Tea glass:Φ7.5x5.8cm

Tea cup:Φ5.8x4.8cm CAP:70ML