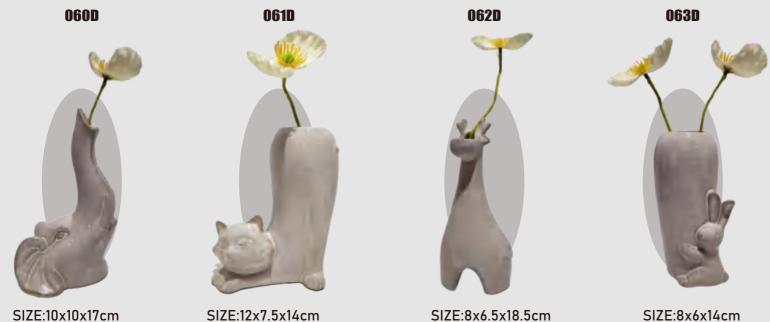

## **Kiln Change Creative Ceramic Flower Arrangement Vase**

Material: Siban To Process: Kiln whitening

Product features and uses: The kiln whitening process is selected to create, combining the unique texture effect with the ancient porcelain process. Elegant shape, smooth lines, simple and generous. As a flower vase placed on the desk, table or living room dining room, can enhance the space grade.

Color: Kiln whitening

**023D** SIZE:7x7.5x17cm

012D SIZE: S:10.5x8x10cm M:9x7.5x14.5cm L:9x7.5x17cm

008D SIZE: M:13x13x18cm L:16x16x21.5cm

009D

007D

SIZE:14x12x20cm

SIZE: M:12x12x12.5cm