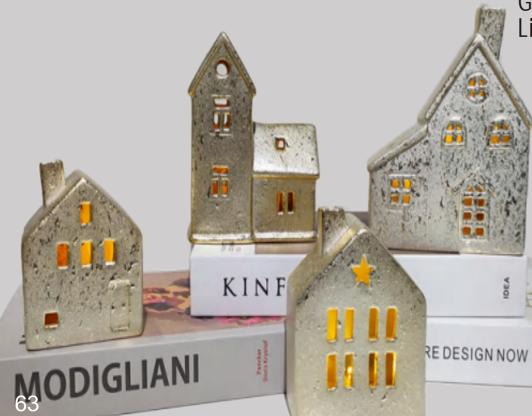

# **Glowing Ceramic House Holiday Decorative Ornament**

Material: Medium temperature ceramics Process: Color glaze, paint

Product features and uses: Each house has a lovely shape, such as a modern house with a small balcony, or an ingenious garden shed. In addition, it also designed a built-in electronic LED light emitting device to increase the atmosphere.

Color: White/Color

**273D** SIZE:7.5x7.5x15.5cm

**269D** SIZE:9.5x5x16cm

**279D-1** SIZE:8.5x5x11.5cm

**279D-2** SIZE:8.5x5x11.5cm

**281D** SIZE:10x6.5x12cm

**282D** SIZE:7.5x5.5x11cm

**283D** SIZE:6.5x6x8.5cm

**267D** SIZE:9.5x8x12.5cm

Glowing Colorful Ceramic House
Holiday Decoration Ornament
Material: Medium temperature ceramics
Process: Color glaze, interior equipped

with electronic LED lights
Product features and uses: Each house has a lovely shape, such as a modern house with a small balcony, or an ingenious garden shed. In addition, it also designed a built-in electronic LED light emitting device to increase the atmosphere.

Color: White/Black/Green/Red

Glowing Glass Enamel House Holiday Decorative Ornament

Material: Medium temperature ceramics
Process: Color glaze, interior equipped
with electronic LED lights
Product features and uses: The use
of special glass glaze process,
waterproof, wear-resistant,
anti-oxidation, coupled with
high-quality materials, so that
they can be used for a long time
without deformation or damage;
They are not only a decoration,
but also can achieve a luminous
effect.