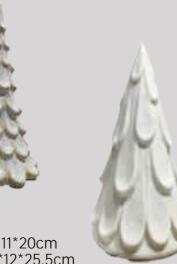

# Ceramic Christmas Tree Decorative Scene Setting Ornament

Material: Medium temperature ceramic Process: Color glaze, plating, painting

Product features and uses:Ceramic material, combined with electroplating process, high texture. Christmas themed design, can be used as Christmas decorations and scene layout.

Color: White, Black, Red, Green, Gold plated, White/gold, White/gray

284D SIZE: S:8x8x14cm M:10x10x18cm L:12x12x25.5cm

285D SIZE: S:7.5x7.5x14cm M:10x10x19cm L:12x12x25cm

286D SIZE: M:10.5x10.5x18cm L:13x12x23.5cm

287D SIZE: S:6.5x6.5x17.5cm M:7.5x7.5x21.5cm L:8.5x8.5x26cm

288D SIZE: S:8.5x8.5x14.5cm M:11.5x10.5x19cm L:12.5x12.5x27cm

289D SIZE: M:10.5x4.5x18cm L:13.5x5x23.5cm