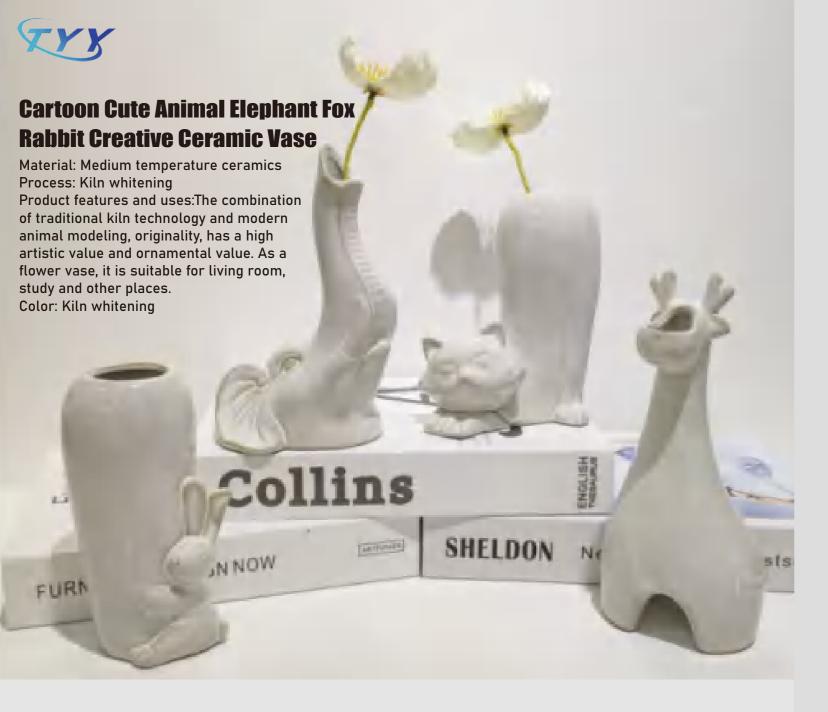

## **Kiln Change Creative Ceramic Flower Arrangement Vase**

Material: Siban To Process: Kiln whitening

Product features and uses: The kiln whitening process is selected to create, combining the unique texture effect with the ancient porcelain process. Elegant shape, smooth lines, simple and generous. As a flower vase placed on the desk, table or living room dining room, can enhance the space grade.

Color: Kiln whitening

**023D** SIZE:7x7.5x17cm

012D SIZE: S:10.5x8x10cm M:9x7.5x14.5cm L:9x7.5x17cm

008D SIZE: M:13x13x18cm L:16x16x21.5cm

009D

007D

SIZE:14x12x20cm

SIZE: M:12x12x12.5cm