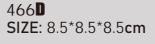

# Ceramic Christmas Tree Decorative Scene Setting Ornament

Material: Medium temperature ceramic Process: Color glaze, plating, painting

Product features and uses:Ceramic material, combined with electroplating process, high texture. Christmas themed design, can be used as Christmas decorations and scene layout.

Color: White, Black, Red, Green, Gold plated, White/gold, White/gray

284D SIZE: S:8x8x14cm M:10x10x18cm L:12x12x25.5cm

285D SIZE: S:7.5x7.5x14cm M:10x10x19cm L:12x12x25cm

286D SIZE: M:10.5x10.5x18cm L:13x12x23.5cm

287D SIZE: S:6.5x6.5x17.5cm M:7.5x7.5x21.5cm L:8.5x8.5x26cm

288D SIZE: S:8.5x8.5x14.5cm M:11.5x10.5x19cm L:12.5x12.5x27cm

289D SIZE: M:10.5x4.5x18cm L:13.5x5x23.5cm