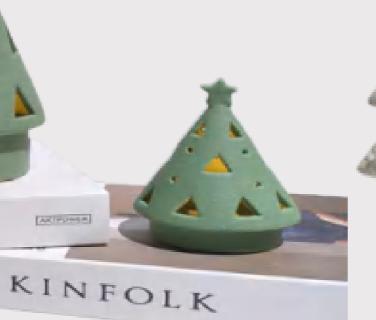

#### Inner Cut-out Luminous Christmas tree Decoration

Material: Medium temperature ceramics

**Process:** Kiln change, color glaze, painting, electroplate

L89ANI

Product features and uses: it is made of high-quality ceramic materials, different hollow designs, through the light to show different effects. It is be autiful and practical, suitable for giving to relatives and friends, or putting it at home to add holiday atmosphere.

Color: White, kiln-white, green

480D SIZE: M 10.5\*10.5\*33.5cm L 12\*12\*39.5cm

484D SIZE: 8.5\*8.5\*11.5cm

481**D SIZE:** S 10.5\*10.5\*20.5**cm**M 11\*11\*23.5**cm**L 13\*13\*23.5**cm** 

482**D SIZE:** S 8\*8\*12.5**cm**M 9.5\*9.5\*17.5**cm**L 11\*11\*23.5**cm** 