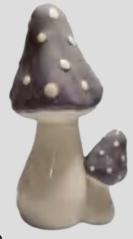

Color: Cyan/White/Gold/Silver

141A

SIZE:16x5x24cm

Colorful Ceramic Mushroom Decorative Ornament

Material: Medium temperature ceramic

Process: Coloured drawing

Product features and uses:Made of highquality ceramic materials and handpainted, each mushroom decoration has unique and delicate details, presenting a colorful and lovely color. It can be placed in flower POTS to increase the natural beauty of the yard and balcony.

Color: White/Brown/Black/Gold

146D SIZE: S:6.5x6.5x14cm M:9x8.5x19cm L:10.5x10.5x24cm

147D SIZE: S:9.5x9.5x13.5cm M:11x11x17.5cm L:13.5x13x21cm

148D SIZE: S:7.5x7x9.5cm M:10x10x13cm L:12.5x12.5x16cm

149D SIZE: S:7.5x5.5x12.5cm M:9x6x17.5cm L:12x9x20.5cm