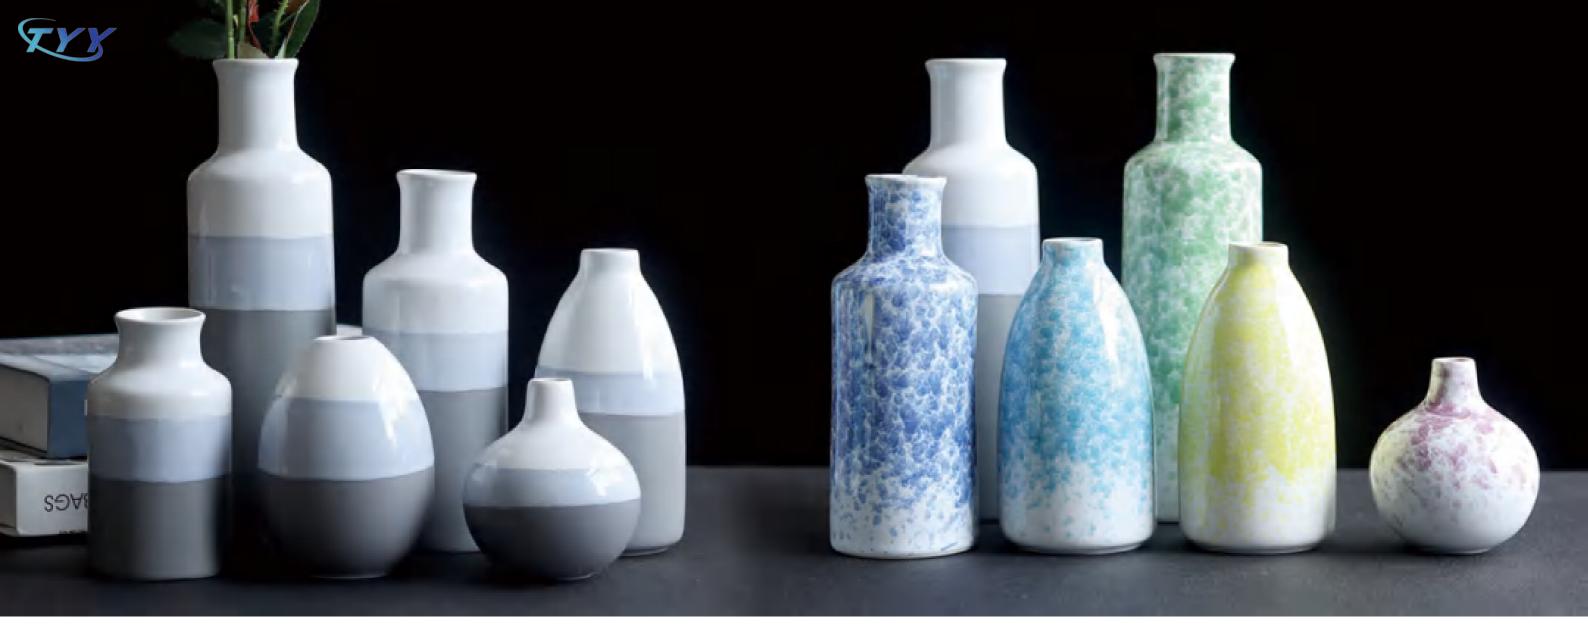

# Nordic Minimalist Ceramic Flower Arrangement

Material: Medium temperature ceramics Process: Kiln change Product features and uses: Many colors and gorgeous,large can be used as vases, small can be inserted dried flowers embellish, can also add incense essential oil use.

Color: Ink yellow/blue/light blue/ green/purple/white gray

**005A-06** SIZE:1.5x10cm

**005A-05** SIZE:2.5x11cm

**005A-04** SIZE:2x15.5cm