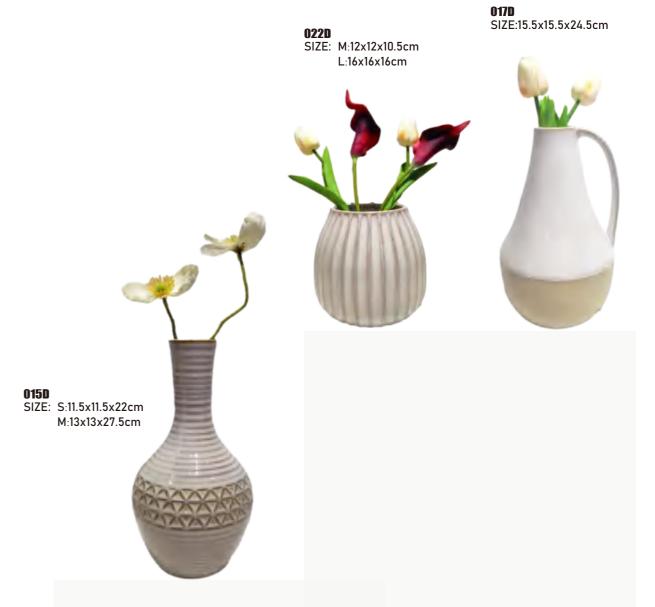

## **Kiln Change Creative Ceramic Flower Arrangement Vase**

Material: Siban To Process: Kiln whitening

Product features and uses: The kiln whitening process is selected to create, combining the unique texture effect with the ancient porcelain process. Elegant shape, smooth lines, simple and generous. As a flower vase placed on the desk, table or living room dining room, can enhance the space grade.

Color: Kiln whitening

**023D** SIZE:7x7.5x17cm

012D SIZE: S:10.5x8x10cm M:9x7.5x14.5cm L:9x7.5x17cm

008D SIZE: M:13x13x18cm L:16x16x21.5cm

009D

007D

SIZE:14x12x20cm

SIZE: M:12x12x12.5cm

L:14.5x14.5x16.5cm

**011D**SIZE: M:11.5x11.5x24.5cm
L:13x13x29.5cm

**006D**SIZE: S:13.5x10.5x13cm
M:11x8.5x17cm
L:13.5x10x21.5cm

**014D** SIZE:13.5x13.5x9cm

**020D**SIZE: M:10x9.5x14.5cm
L:14x13.5x19.5cm

**017D** SIZE:15.5x15.5x24.5cm