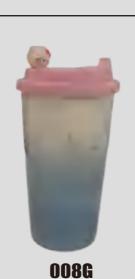

## Double Layer Anti-scald Ceramic Gradient Water Cup with Lid Coffee Cup

## Double Layer Anti-scald Ceramic Gradient Water Cup with Lid Coffee Cup

Material: High temperature ceramic + metal cup holder Process: Color glaze + gold stamping printing Product features and uses: This tea set includes teapots, milk POTS, sugar POTS, teacups, trays, metal cup holders and other tea sets to meet different types of afternoon tea needs.