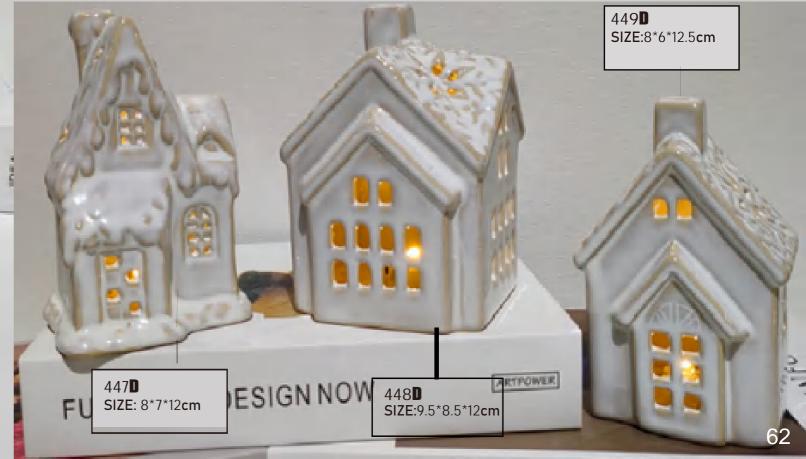

# **Glowing Ceramic House Holiday Decorative Ornament**

Material: Medium temperature ceramics Process: Color glaze, paint

Product features and uses: Each house has a lovely shape, such as a modern house with a small balcony, or an ingenious garden shed. In addition, it also designed a built-in electronic LED light emitting device to increase the atmosphere.

Color: White/Color

**273D** SIZE:7.5x7.5x15.5cm

**269D** SIZE:9.5x5x16cm

**279D-1** SIZE:8.5x5x11.5cm

**279D-2** SIZE:8.5x5x11.5cm

**281D** SIZE:10x6.5x12cm

**282D** SIZE:7.5x5.5x11cm

**283D** SIZE:6.5x6x8.5cm

**267D** SIZE:9.5x8x12.5cm

Glowing Colorful Ceramic House
Holiday Decoration Ornament
Material: Medium temperature ceramics
Process: Color glaze, interior equipped

with electronic LED lights
Product features and uses: Each house has a lovely shape, such as a modern house with a small balcony, or an ingenious garden shed. In addition, it also designed a built-in electronic LED light emitting device to increase the atmosphere.

Color: White/Black/Green/Red

Glowing Glass Enamel House Holiday Decorative Ornament

Material: Medium temperature ceramics
Process: Color glaze, interior equipped
with electronic LED lights
Product features and uses: The use
of special glass glaze process,
waterproof, wear-resistant,
anti-oxidation, coupled with
high-quality materials, so that
they can be used for a long time
without deformation or damage;
They are not only a decoration,
but also can achieve a luminous
effect.