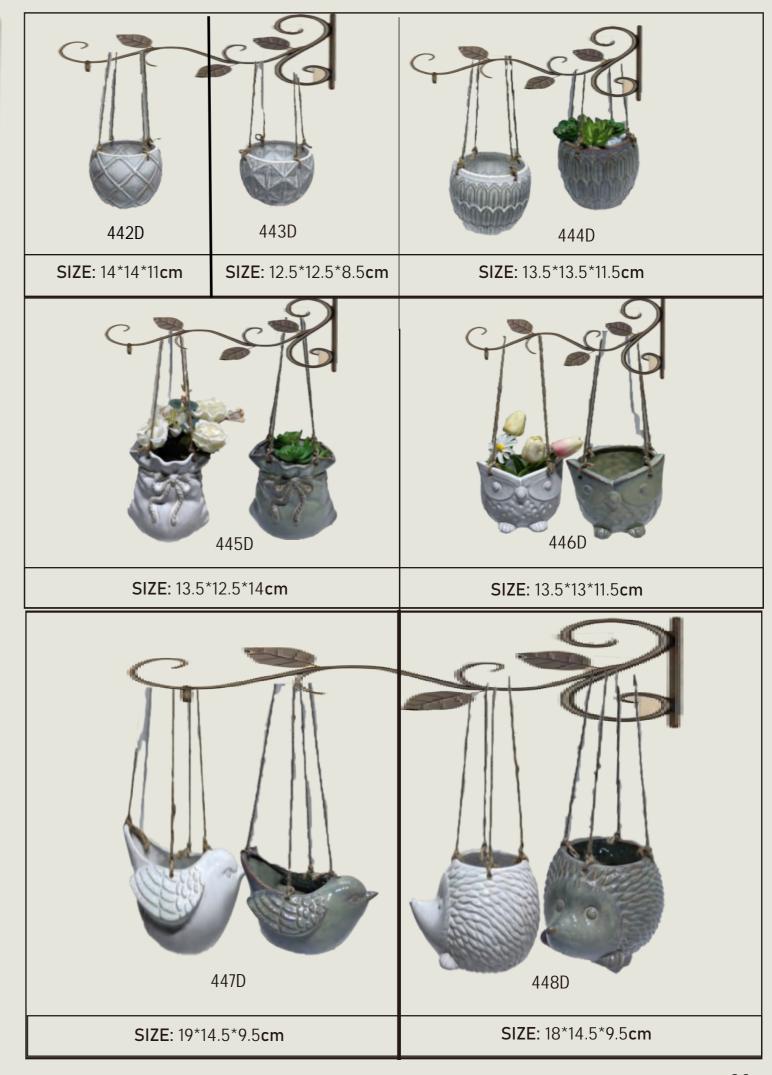

Color: White, Beige, Gray

**363D-1** SIZE: M:15.5x12x11.5cm L:16.5x14x14cm

**363D-2** SIZE: M:15.5x12x11.5cm L:16.5x14x14cm

**363D-3** SIZE: M:15.5x12x11.5cm L:16.5x14x14cm

Hanging Planter Succulent Pots with Jute Rope , Hanger Modern Mini Concrete Flower Pots Indoor for Small Plants Home Décor

Material: Medium temperature ceramic

Process: Kiln change

Product features and uses: The pot simplistic and sleek concrete design paired with their natural jute rope hangers make them ideal for displaying small plants like succulents, cacti, andherbs. Their hanging feature allows for a unique and space-saving way to showcase your plants, making them perfect for windows, walls, or any small space.

Color: Kiln white, kiln cyan