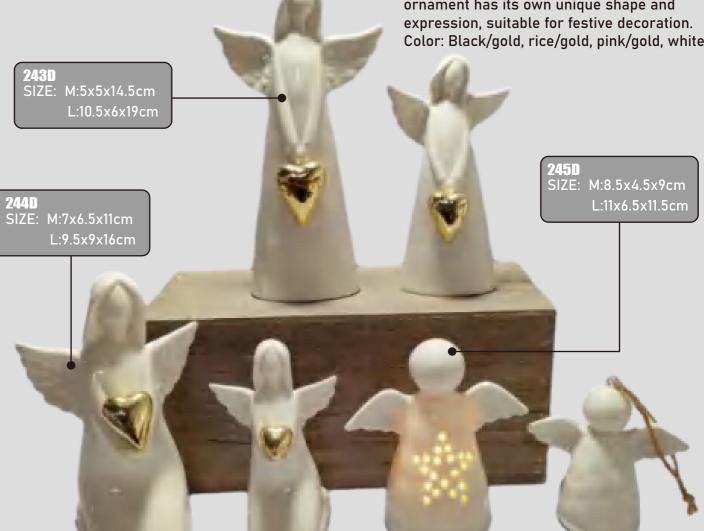

### **Little Angel Holiday Decorative Aromatherapy Lamp Ornament**

Material: Medium temperature ceramic Process: Glass glaze (240D,241D), electroplating Product features and uses: Each little angel ornament has its own unique shape and expression, suitable for festive decoration. Color: Black/gold, rice/gold, pink/gold, white

**402D**SIZE: S:8.5x4.5x11cm
M:10.5x6.5x16cm
L:12x7.5x20cm

**403D** SIZE:9x7.5x20cm

**404D**SIZE: M:8x7x13.5cm
L:14x10x18.5cm

Personalized Snowman Holiday Decoration Ceramic Ornament

Material: Medium temperature ceramic
Process: Painted, transparent white glaze
Product features and uses:Each snowman
shape is a unique piece of work, with its
own personality and characteristics,
suitable for holiday decoration.