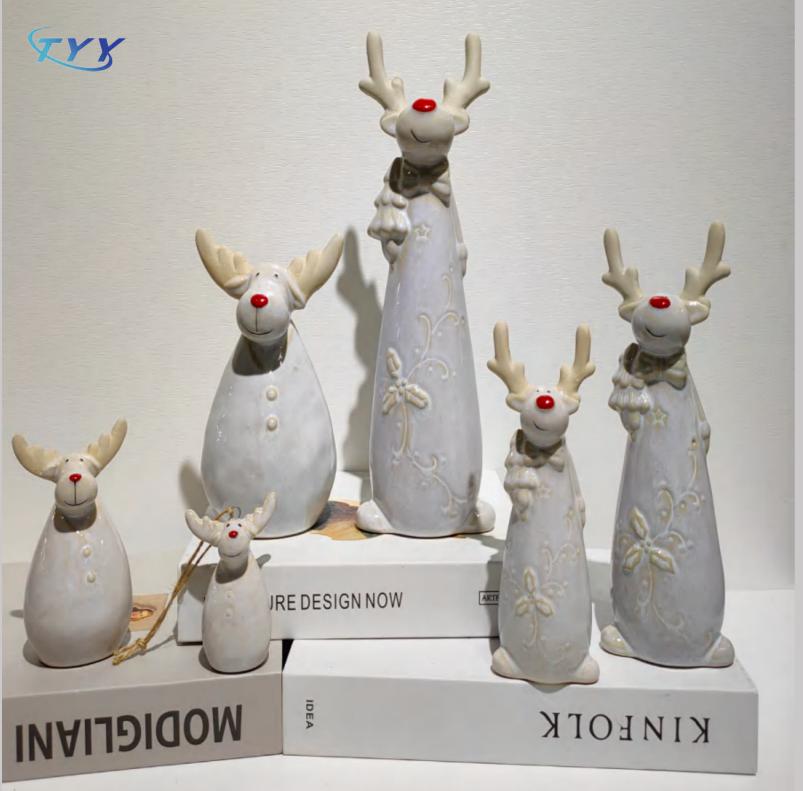

# Kiln Change Ceramic Deer Home Decoration and Plate

Material: Medium temperature ceramics

Process: Glaze, Kiln change

Product features and uses: The antlers are exquisitely carved, with smooth lines and a wide variety, and each deer has its own unique personality and story. Hard texture, full texture, both beautiful and practical, not only can be used as a party decoration, add elegant at mosphere; Can also be used as home decoration, embellish space. Color: kilning whitering/white

232A SIZE:13.5x11x19.5cm

222A SIZE:7x6x8.6cm

233A SIZE:11x9.7x15.3cm

235A SIZE:12.3x10.2x15.5cm

**237A** SIZE:6.5x5x11.7cm

238A SIZE:10.3x7.8x11.8cm

219A SIZE:11.5x8x13.8cm

226A SIZE:13x8.5x12cm

225A SIZE:12x8x14cm