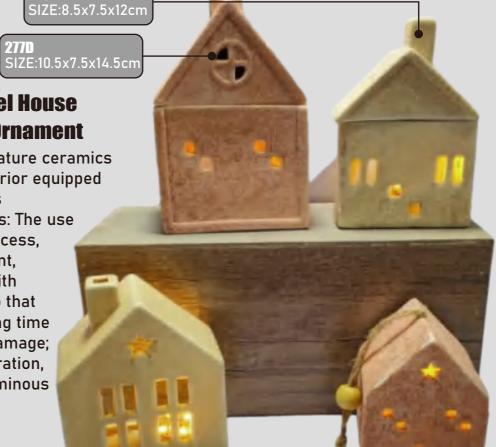

or glaze, interior equipped

with electronic LED lights
Product features and uses: Each house has a lovely shape, such as a modern house with a small balcony, or an ingenious garden shed. In addition, it also designed a built-in electronic LED light emitting device to increase the atmosphere.

Color: White/Black/Green/Red



Glowing Glass Enamel House Holiday Decorative Ornament

Material: Medium temperature ceramics
Process: Color glaze, interior equipped
with electronic LED lights
Product features and uses: The use
of special glass glaze process,
waterproof, wear-resistant,
anti-oxidation, coupled with
high-quality materials, so that
they can be used for a long time
without deformation or damage;
They are not only a decoration,
but also can achieve a luminous
effect.

Color: Beige/Pink



**Halloween Light-Up Ceramic Pumpkin Decorative Ornament** 

Material: Medium temperature ceramic

Metal handle (258D)

Process: Painting, glass glaze, matte white glaze, electroplating

Product features and uses: Using high-quality ceramic materials and electronic LED lights or candles

design, beautiful and practical, suitable for Halloween to increase

the festive atmosphere.

Color: White/Beige/Orange

Gold/Coffee





SIZE: M:9x9x11cm L:11x12x16cm



253D

SIZE:10.5x10.5x9cm



254D



255D







256D

SIZE: M:9.5x9x12.5cm L:12.5x11.5x17.5cm



**257D** 

SIZE: M:8x8x10cm L:12x11x16cm



258D

SIZE:11x11x9cm



240D

SIZE: S:9.5x3.5x10.5cm M:15x5x16.5cm L:18x6x21cm



**241D** 

SIZE: M:13x4x17cm L:19.5x5.5x24.5cm

### **Little Angel Holiday Decorative Aromatherapy Lamp Ornament**