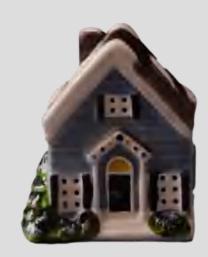

# **Glowing Ceramic House Holiday Decorative Ornament**

Material: Medium temperature ceramics Process: Color glaze, paint

Product features and uses: Each house has a lovely shape, such as a modern house with a small balcony, or an ingenious garden shed. In addition, it also designed a built-in electronic LED light emitting device to increase the atmosphere.

Color: White/Color

**273D** SIZE:7.5x7.5x15.5cm

**269D** SIZE:9.5x5x16cm

**279D-1** SIZE:8.5x5x11.5cm

**279D-2** SIZE:8.5x5x11.5cm

**281D** SIZE:10x6.5x12cm

**282D** SIZE:7.5x5.5x11cm

**283D** SIZE:6.5x6x8.5cm