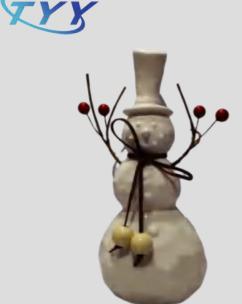

**402D**SIZE: S:8.5x4.5x11cm
M:10.5x6.5x16cm
L:12x7.5x20cm

**403D** SIZE:9x7.5x20cm

**404D**SIZE: M:8x7x13.5cm
L:14x10x18.5cm

Personalized Snowman Holiday Decoration Ceramic Ornament

Material: Medium temperature ceramic
Process: Painted, transparent white glaze
Product features and uses:Each snowman
shape is a unique piece of work, with its
own personality and characteristics,
suitable for holiday decoration.

**405D** SIZE:8x7x12cm