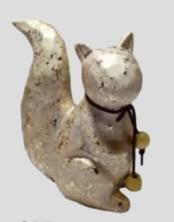

## **Festive Squirrel Christmas Hanging Ornament**

Material: Medium temperature ceramic Process: Color glaze, glass glaze, gold plating Product features and uses: A variety of design, can be used for a variety of occasions Christmas decoration.