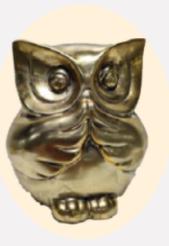

## Ceramic Owl Decoration Pendantst

Material: Medium temperature ceramics
Process: Glaze, Kiln change, Electroplating
Product features and uses: It uses kiln white technology to
make the white more pure, and electroplating treatment inc
reases the luster, wear resistance and corrosion resistance.
With lovely appearance, decorate home more beautiful.
Color: kilning whitering/white/gold