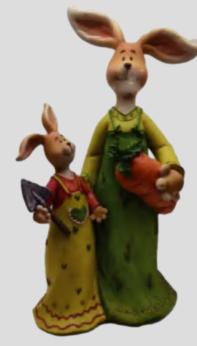

## Outdoor Garden Gardener Elderly Series Resin Crafts Ornaments

Material: Resin

Process: Coloured drawing

Product features and uses:The rabbit image has vivid expression

and vivid image. Eggs and fruits and other accessories rich, clear patterns, bright colors. Suitable for Easter decoration living room, bedroom, dining room and other occasions.

Color: Chroma

**387H** SIZE:12x11x21cm

**397H** SIZE:11.5x10x15cm

**398H** SIZE:9.5x9.5x14.5cm

**399H** SIZE:10x10x12.5cm