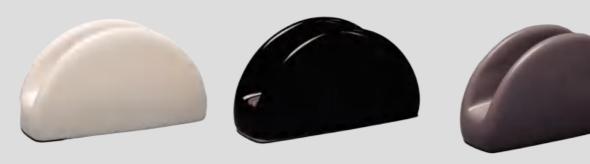

# Ceramic Napkin Holder for Hotels and Restaurants

Material: Medium temperature ceramics

Process: Coloured glaze Color: White, black, gray

**017A** SIZE:12.3x14.8x6.8cm