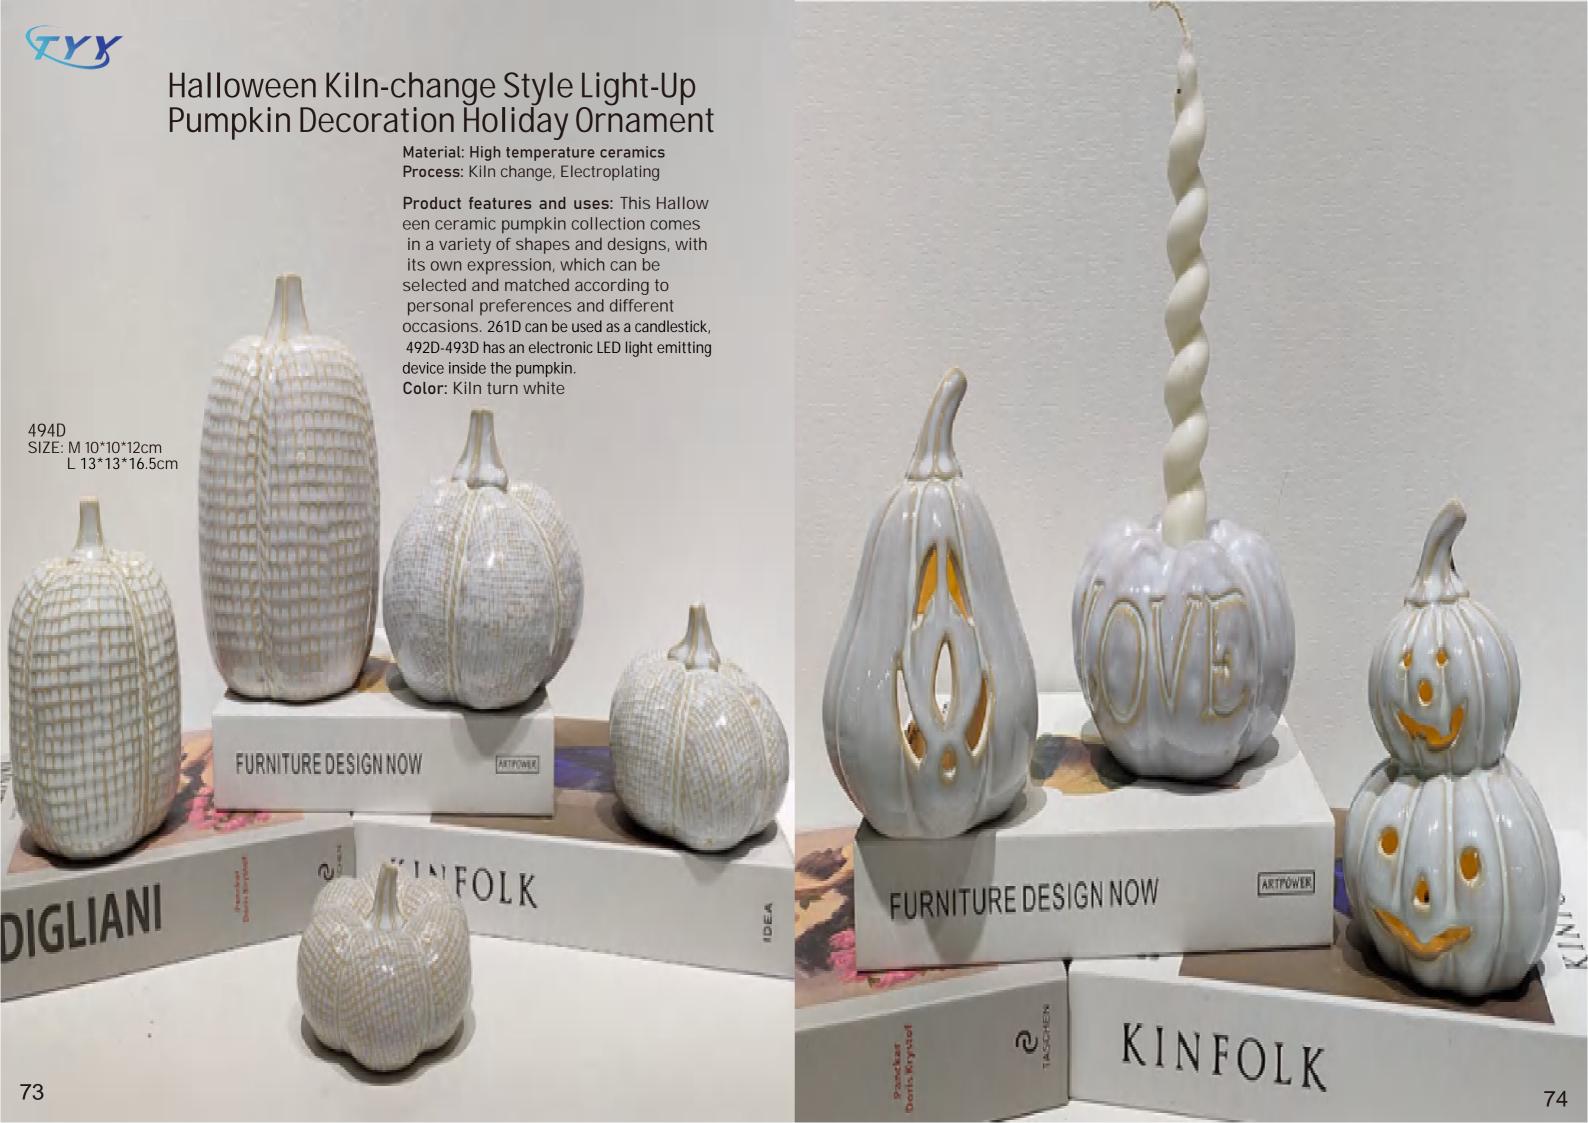

Material: Medium temperature ceramics

Process: Color glaze, Kiln change, Electroplating

Product features and uses: This festive decoration series uses kiln-change and electroplated ceramic processes, bright colors, gorgeous and bright eyes, making the entire product appear very happy holiday atmosphere.

Color: Kiln turn white, gilt, white

261D SIZE:12\*12\*8cm

492D SIZE: 10\*10\*13.5cm

493D SIZE: M 9.5\*9\*12.5cm L 12.5\*11.5\*17.5cm

495 SIZE: M 9\*9\*10.5cm L 14\*14\*13cm

496D SIZE: 13.5\*13.5\*11cm

497D SIZE: M 9.5\*9.5\*10cm L 12\*12\*11.5cm