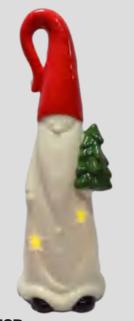

# Festive Decorative Illuminated Ceramic Santa Claus Figurine

Material: Medium temperature ceramic Process: Color glaze, plating, painting Product features and uses:Different shapes of Santa Claus images, interior installation of LED lights can glow, increase the festive atmosphere. Color: White/red, White/green, White/gray

**310D** SIZE: M:7x6.5x20cm L:8.5x8x25cm

**313D**SIZE: M:6.5x6x14cm
L:9x8x19cm

**311D**SIZE: M:6.5x5.5x16.5cm
L:7.5x7x21cm

SIZE: M:8x7x14cm L:10.5x9x17.5cm

**315D** SIZE: M:6x5.5x15.5cm L:7.5x6.5x19.5cm

**317D** SIZE:9x8x18cm