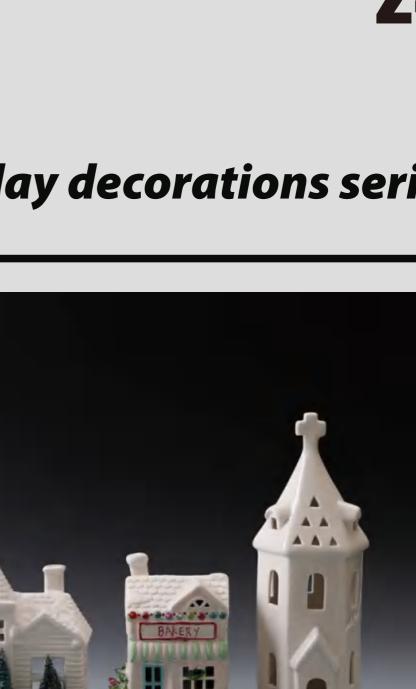

# **Glowing Ceramic House Holiday Decorative Ornament**

Material: Medium temperature ceramics Process: Color glaze, paint

Product features and uses: Each house has a lovely shape, such as a modern house with a small balcony, or an ingenious garden shed. In addition, it also designed a built-in electronic LED light emitting device to increase the atmosphere.

Color: White/Color

**273D** SIZE:7.5x7.5x15.5cm

**269D** SIZE:9.5x5x16cm

**279D-1** SIZE:8.5x5x11.5cm

**279D-2** SIZE:8.5x5x11.5cm

**281D** SIZE:10x6.5x12cm

**282D** SIZE:7.5x5.5x11cm

**283D** SIZE:6.5x6x8.5cm