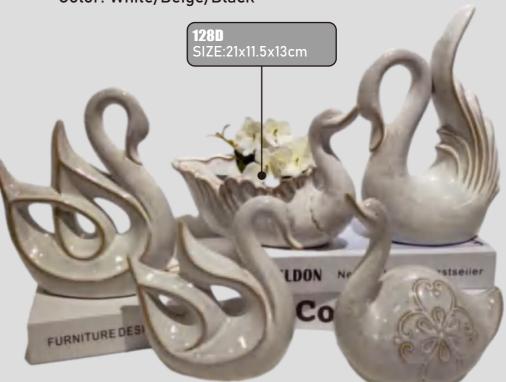

# **Decorative Ornament**

Material: Medium temperature ceramics Process: Rough surface is changing Product features and uses: A combination of unique swan shapes and exquisite handcraft, either rough or kiln-fired. As a home decoration, show elegant and refined style.

Color: White/Beige/Black

**127D** SIZE:14.5x10x15.5cm

123D SIZE:15x9x23cm

122D SIZE:13x9x17cm