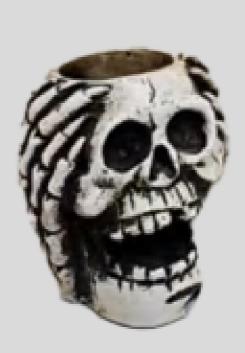

## Halloween Decoration Dark Haunted House and Skeleton Resin Ornaments

522L **SIZE**:15\*13\*23**cm** 

523L **SIZE**: 13\*11\*19.5**cm** 

Process: Coloured drawing, color washing

Product features and uses: Skeletonsared etailed and come in a variety of shapes, ranging from large decorative skeletons to small, delicate hand-held props. In addition, we also provide personalized customization services, so that you have a unique Halloween decoration.

Color: Gradien color

524L **SIZE**: 15\*10\*23**cm** 

525L **SIZE**: 9\*6\*9cm

526L **SIZE**: 15\*9\*11**cm** 

527L **SIZE**: 10\*7\*10.5**cm** 

528L **SIZE:** 3.5\*6.5\*15**cm** 

529L SIZE: 10.5\*10.5\*19c m