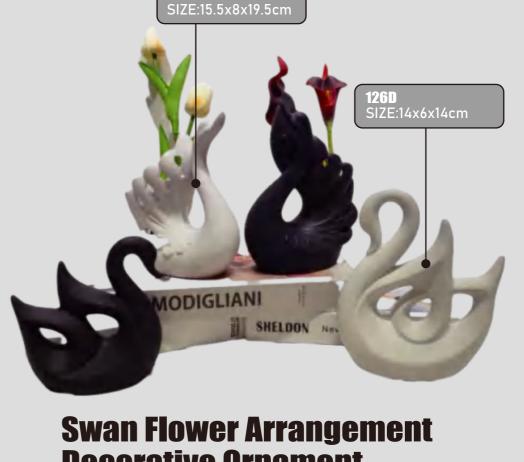

# **Decorative Ornament**

Material: Medium temperature ceramics Process: Rough surface is changing Product features and uses: A combination of unique swan shapes and exquisite handcraft, either rough or kiln-fired. As a home decoration, show elegant and refined style.

Color: White/Beige/Black

**127D** SIZE:14.5x10x15.5cm

123D SIZE:15x9x23cm

122D SIZE:13x9x17cm