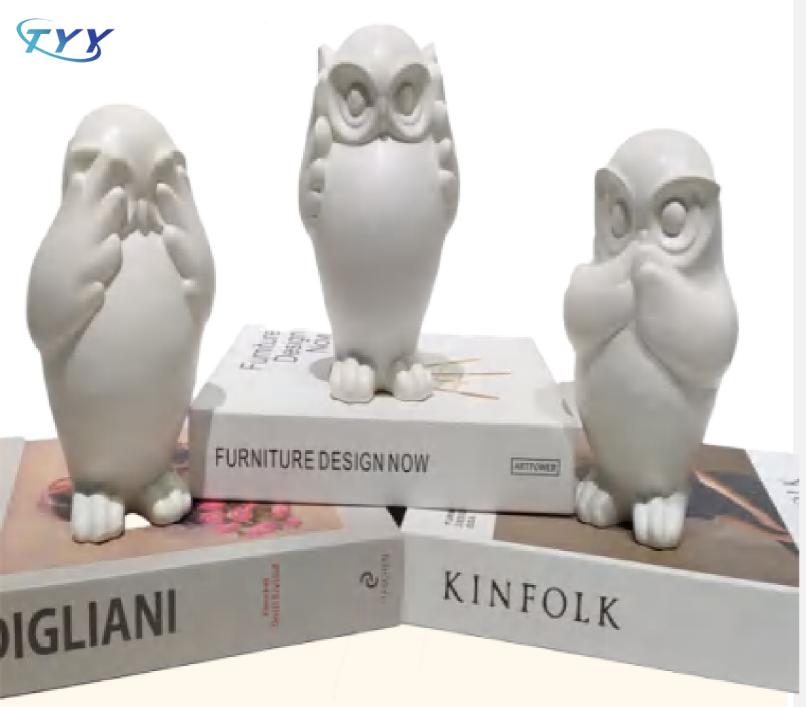

## Ceramic Owl Decoration Pendantst

Material: Medium temperature ceramics
Process: Glaze, Kiln change, Electroplating
Product features and uses: It uses kiln white technology to
make the white more pure, and electroplating treatment inc
reases the luster, wear resistance and corrosion resistance.
With lovely appearance, decorate home more beautiful.
Color: kilning whitering/white/gold