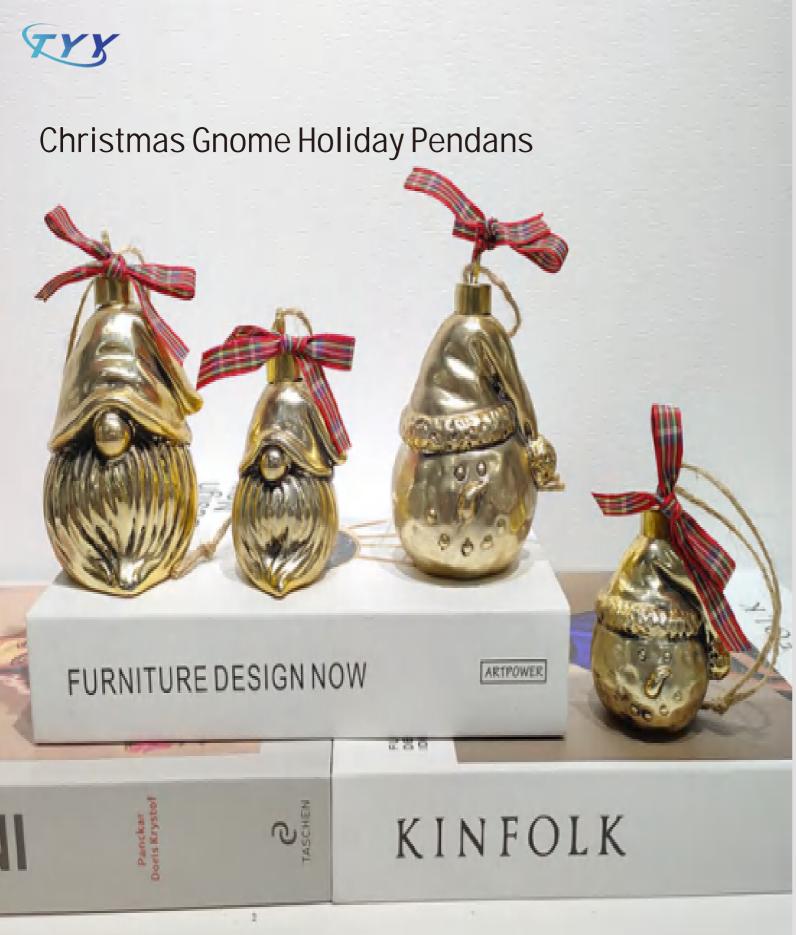

## Electroplated ceramic angel holiday decoration

429**D SIZE**: M 10.5\*5.5\*12.5**cm** L 11\*10\*14.5cm

430**D SIZE**: 9.5\*6.5\*8cm

433**D SIZE**: M 10.5\*5.5\*12.5**cm** L 13.5\*6.5\*17.5cm

**SIZE**: 11.5\*9.5\*9.5**cm** 

435**D SIZE**:8.5\*6\*8.5**cm** 

436**D SIZE**: S 5.5\*5\*11.55**cm** M 8.5\*6.5\*16.5cm L9.5\*7.5\*20.5cm

439**D SIZE**: XS 7\*5.5\*11.5cm S 9\*6.5\*13.5**cm** M 10.5\*7\*15.5cm L13.5\*8\*18cm

440**D SIZE**:10\*9\*13cm