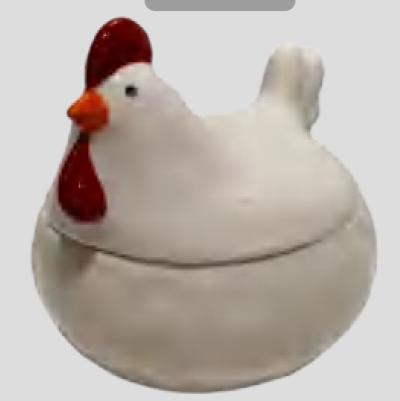

## **Vase in Egg and Chicken Shape**

Material: Medium temperature ceramics Process: Color glaze plating

Product features and uses: Using high quality ceramic materials and electroplating treatment, carefully carved chicken and egg shapes, lovely and vivid. Add extra small details to the delicate shape and can store

ornaments, jewelry and small objects, flower arrangements or candles.

Color: White, white/blue, blue/white, Gold, Silver

SIZE:13.5x7x16cm