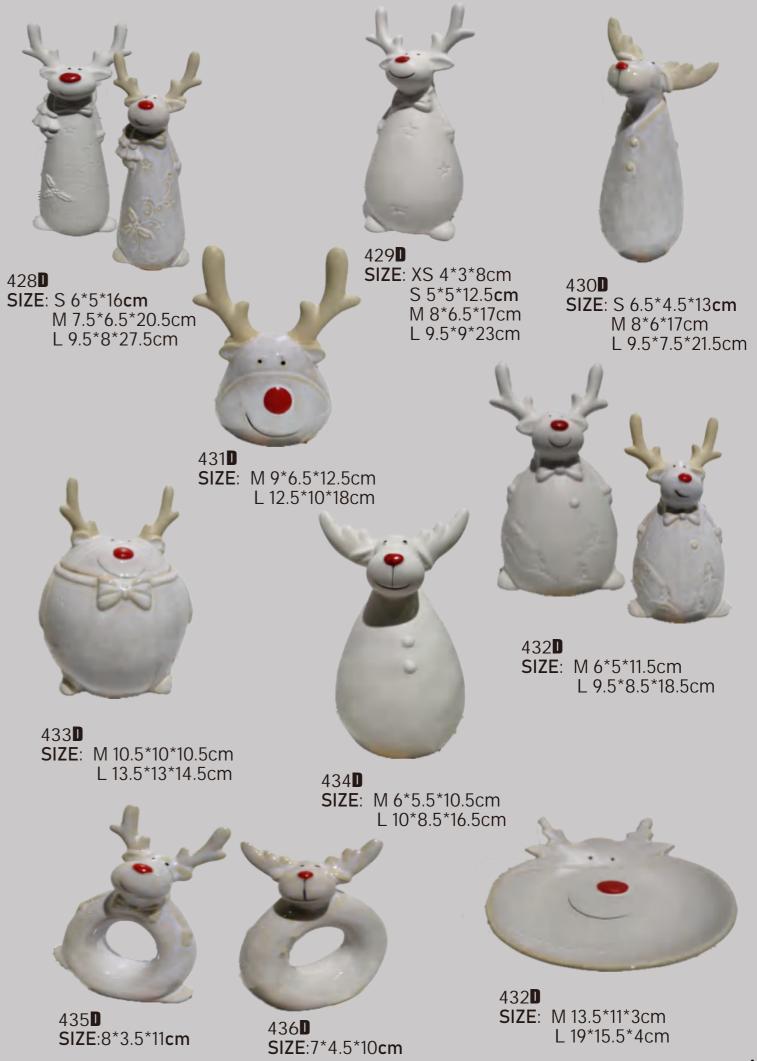

# Kiln Change Ceramic Deer Home Decoration and Plate

Material: Medium temperature ceramics

Process: Glaze, Kiln change

Product features and uses: The antlers are exquisitely carved, with smooth lines and a wide variety, and each deer has its own unique personality and story. Hard texture, full texture, both beautiful and practical, not only can be used as a party decoration, add elegant at mosphere; Can also be used as home decoration, embellish space. Color: kilning whitering/white

232A SIZE:13.5x11x19.5cm

222A SIZE:7x6x8.6cm

233A SIZE:11x9.7x15.3cm

235A SIZE:12.3x10.2x15.5cm

**237A** SIZE:6.5x5x11.7cm

238A SIZE:10.3x7.8x11.8cm

219A SIZE:11.5x8x13.8cm

226A SIZE:13x8.5x12cm

225A SIZE:12x8x14cm