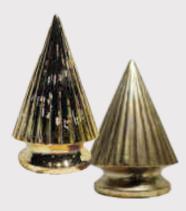

## Electroplated Candleholder Christmas tree Decoration

Bright and matte contrast

470**D SIZE**: M 8.5\*8.5\*17.5cm
L 10.5\*10.5\*25.5cm

471**D SIZE**: M 9.5\*9.5\*15cm
L 10.5\*10.5\*21.5cm

472D SIZE: M 9.5\*9.5\*14.5cm L 10.5\*10.5\*20.5cm

473**D SIZE**: S 10.5\*10.5\*15.5**cm** M 11\*11\*23.5cm L 13\*13\*23.5cm

474D SIZE: M 12.5\*4\*20cm L 16\*5\*27cm

475**D SIZE**: 9\*9\*15cm

476**D** 

477**D** SIZE: 8.5\*8.5\*14.5cm SIZE:7.5\*7.5\*10.5cm SIZE:10.5\*10\*5cm

478**D** 

479**D SIZE**:7\*7\*10.5cm