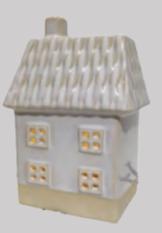

**267D** SIZE:9.5x8x12.5cm

Glowing Colorful Ceramic House
Holiday Decoration Ornament
Material: Medium temperature ceramics
Process: Color glaze, interior equipped

with electronic LED lights
Product features and uses: Each house has a lovely shape, such as a modern house with a small balcony, or an ingenious garden shed. In addition, it also designed a built-in electronic LED light emitting device to increase the atmosphere.

Color: White/Black/Green/Red

Glowing Glass Enamel House Holiday Decorative Ornament

Material: Medium temperature ceramics
Process: Color glaze, interior equipped
with electronic LED lights
Product features and uses: The use
of special glass glaze process,
waterproof, wear-resistant,
anti-oxidation, coupled with
high-quality materials, so that
they can be used for a long time
without deformation or damage;
They are not only a decoration,
but also can achieve a luminous
effect.