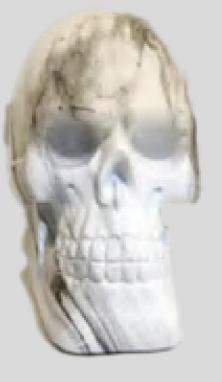

## Halloween Decoration Dark Haunted House and Skeleton Resin Ornaments

522L **SIZE**:15\*13\*23**cm** 

523L **SIZE**: 13\*11\*19.5**cm** 

Process: Coloured drawing, color washing

Product features and uses: Skeletonsared etailed and come in a variety of shapes, ranging from large decorative skeletons to small, delicate hand-held props. In addition, we also provide personalized customization services, so that you have a unique Halloween decoration.

Color: Gradien color

524L **SIZE**: 15\*10\*23**cm** 

525L **SIZE**: 9\*6\*9cm

526L **SIZE**: 15\*9\*11**cm** 

527L **SIZE**: 10\*7\*10.5**cm** 

528L **SIZE:** 3.5\*6.5\*15**cm** 

529L SIZE: 10.5\*10.5\*19c m