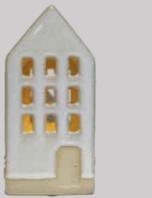

# **Glowing Ceramic House Holiday Decorative Ornament**

Material: Medium temperature ceramics Process: Color glaze, paint

Product features and uses: Each house has a lovely shape, such as a modern house with a small balcony, or an ingenious garden shed. In addition, it also designed a built-in electronic LED light emitting device to increase the atmosphere.

Color: White/Color

**273D** SIZE:7.5x7.5x15.5cm

**269D** SIZE:9.5x5x16cm

**279D-1** SIZE:8.5x5x11.5cm

**279D-2** SIZE:8.5x5x11.5cm

**281D** SIZE:10x6.5x12cm

**282D** SIZE:7.5x5.5x11cm

**283D** SIZE:6.5x6x8.5cm