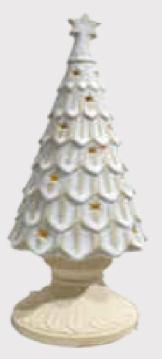

# Ceramic Christmas Tree Decorative Scene Setting Ornament

Material: Medium temperature ceramic Process: Color glaze, plating, painting

Product features and uses:Ceramic material, combined with electroplating process, high texture. Christmas themed design, can be used as Christmas decorations and scene layout.

Color: White, Black, Red, Green, Gold plated, White/gold, White/gray

284D SIZE: S:8x8x14cm M:10x10x18cm L:12x12x25.5cm

285D SIZE: S:7.5x7.5x14cm M:10x10x19cm L:12x12x25cm

286D SIZE: M:10.5x10.5x18cm L:13x12x23.5cm