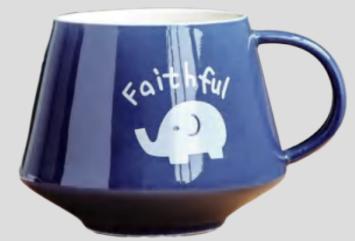

#### **Colorful Mug with Patterns 470ML**

Material: High temperature ceramics

Process: Coloured glaze

Product features and uses:Made of high temperature firing process, beautiful appearance, printed with different patterns, can be used as

a beautiful gift, give friends or business partners.

Color: Lammas, Bonjour, Lintu, Dreams, Faithful

SIZE:9x17cm CAP: 360ML Color: White/coffee

SIZE:9x17cm CAP: 360ML Color: White/blue

SIZE:9x17cm CAP: 360ML Color: Pink/orange