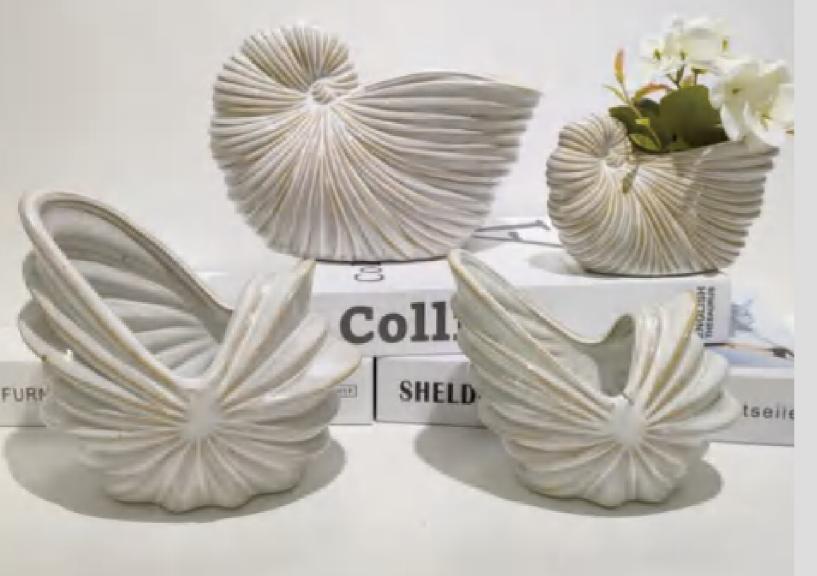

**SIZE**:10.5\*6.5\*10.5cm

Ceramic Succulent Pot, Cute Ocean Seashell Series, Conch Shaped Cactus Pot Planter, Basket Flower Pot, Pottery Bonsai Pot, Cute Shell Soap Container Holder

**D SIZE**: M 13.2\*8\*9cm
L 20.5\*12\*14.5cm

**D SIZE**: M 13.5\*8.5\*11cm
L 16\*10\*14cm

**D SIZE**: M 17\*12\*15cm
L 21\*14\*18.5cm

**D SIZE**: M 13.5\*9\*9.5cm L 18.5\*12\*13cm

**D SIZE**: 21\*15.5\*22.5cm