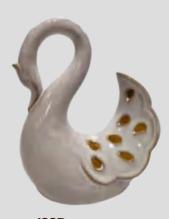

# **Decorative Ornament**

Material: Medium temperature ceramics Process: Rough surface is changing Product features and uses: A combination of unique swan shapes and exquisite handcraft, either rough or kiln-fired. As a home decoration, show elegant and refined style.

Color: White/Beige/Black

**127D** SIZE:14.5x10x15.5cm

123D SIZE:15x9x23cm

122D SIZE:13x9x17cm