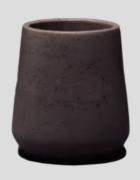

## **Hotel Bathroom Ceramic Toilet Brush Holder**

Material: Medium temperature ceramics

Process: Color glaze, scrub Color: Striped color, Grey

**021A** SIZE:Φ11.3x15.5cm

**022A** SIZE:Φ12.3x13.5cm