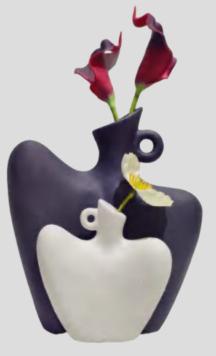

## **Human Body Art Flower Arrangement Decorative Ornament**

Material: Medium temperature ceramics

Process: Rough surface

Product features and uses: Unique coarse ceramic material, abstract body plastic art design, sexy and beautiful shape, suitable for various occasions, can be flower arrangement and independent art display. Color: White/Beige/Black