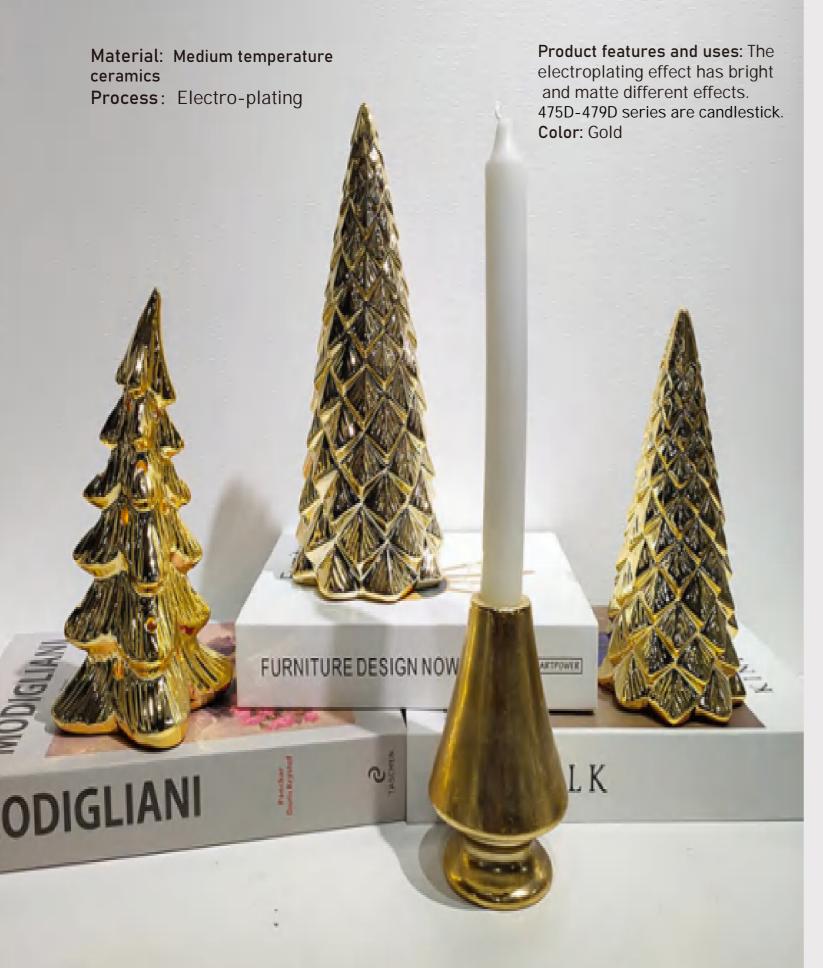

## Electroplated Candleholder Christmas tree Decoration

Bright and matte contrast

470**D SIZE**: M 8.5\*8.5\*17.5cm
L 10.5\*10.5\*25.5cm

471**D SIZE**: M 9.5\*9.5\*15cm
L 10.5\*10.5\*21.5cm

472D SIZE: M 9.5\*9.5\*14.5cm L 10.5\*10.5\*20.5cm

473**D SIZE**: S 10.5\*10.5\*15.5**cm** M 11\*11\*23.5cm L 13\*13\*23.5cm

474D SIZE: M 12.5\*4\*20cm L 16\*5\*27cm

475**D SIZE**: 9\*9\*15cm

476**D** 

477**D** SIZE: 8.5\*8.5\*14.5cm SIZE:7.5\*7.5\*10.5cm SIZE:10.5\*10\*5cm

478**D** 

479**D SIZE**:7\*7\*10.5cm