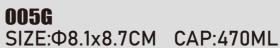

#### **Colorful Mug with Patterns 470ML**

Material: High temperature ceramics

Process: Coloured glaze

Product features and uses:Made of high temperature firing process, beautiful appearance, printed with different patterns, can be used as

a beautiful gift, give friends or business partners.

Color: Lammas, Bonjour, Lintu, Dreams, Faithful

SIZE:9x17cm CAP: 360ML Color: White/coffee

SIZE:9x17cm CAP: 360ML Color: White/blue

SIZE:9x17cm CAP: 360ML Color: Pink/orange