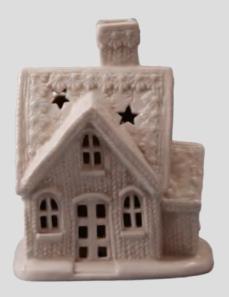

# **Glowing Ceramic House Holiday Decorative Ornament**

Material: Medium temperature ceramics Process: Color glaze, paint

Product features and uses: Each house has a lovely shape, such as a modern house with a small balcony, or an ingenious garden shed. In addition, it also designed a built-in electronic LED light emitting device to increase the atmosphere.

Color: White/Color

**273D** SIZE:7.5x7.5x15.5cm

**269D** SIZE:9.5x5x16cm

**279D-1** SIZE:8.5x5x11.5cm

**279D-2** SIZE:8.5x5x11.5cm

**281D** SIZE:10x6.5x12cm

**282D** SIZE:7.5x5.5x11cm

**283D** SIZE:6.5x6x8.5cm