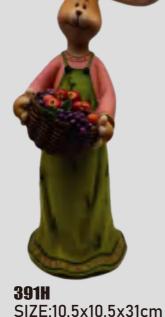

SIZE:9.5x9.5x18cm

383H SIZE:8.5x8.5x21cm

SIZE:9.5x9.5x18cm

**Outdoor Garden Gardener Elderly Series Resin Crafts Ornaments** 

Material: Resin

Process: Coloured drawing Product features and uses: Made of high quality resin crafts, beautiful craft, exquisite carving, waterproof, sunscreen, impact resistance and other characteristics, not easy to damage. Used for outdoor garden decoration.

Color: Chroma

**388H** SIZE:17x11x30cm

**389H** SIZE:17x11x30cm