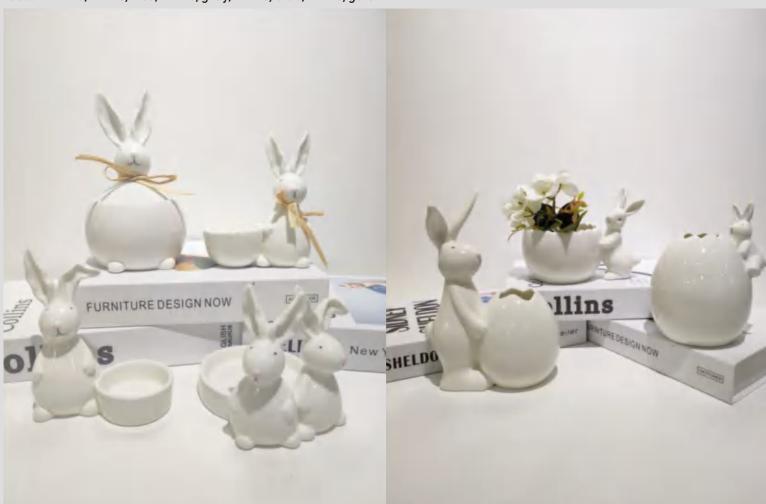

# Rabbit jewelry box flower candlestick decoration

Material: Medium temperature ceramics

Process: Coloured glaze

Product features and uses: Product features and uses: Ceramic materials are used to carefully create different shapes of rabbits, diversified in shape and function, which can be used to place small objects and arrange flowers, and can also be matched with candlelight to add atmosphere.

Color: White, white/rice, white/gray, white/blue, white/gold

089D SIZE:12x10x14.5cm

093D SIZE:11x9x10cm

SIZE:17.5x11.5x15.5cm

SIZE:12x6x11cm

091D SIZE:18.5x8.5x10cm

SIZE:11x8.5x10.5cm

092D SIZE: M:10x8.5x13.5cm L:13.5x12x17.5cm