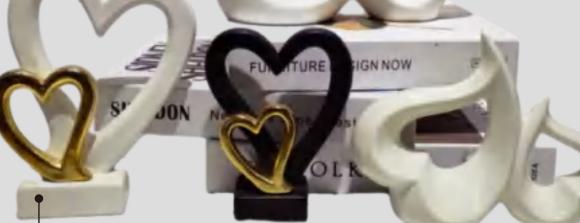

## **Interlocking Hearts Ceramic Decorative Art Craft Ornament**

Material: Medium temperature ceramics Process: Rough finish, color glaze, plating

Product features and uses: The series uses a combination of black and white beige and gold and silver plating process, subtle and unique beauty, perfect display of emotion and true love. Can be used for flower, candlestick and other decorative home.

Color: White, beige, gray, black, Silver, white/gold, black/gold

SIZE:12x9.5x20cm SIZE:15.5x6.5x15.5cm

168D

167D

SIZE:12x9.5x20cm

174D

SIZE: M:15.5x6x14.5cm L:21x10x20cm

40