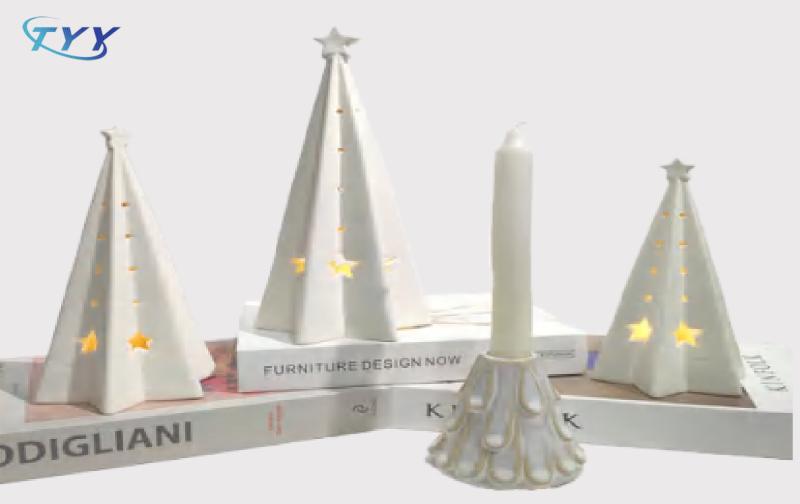

#### Inner Cut-out Luminous Christmas tree Decoration

Material: Medium temperature ceramics

**Process:** Kiln change, color glaze, painting, electroplate

L89ANI

Product features and uses: it is made of high-quality ceramic materials, different hollow designs, through the light to show different effects. It is be autiful and practical, suitable for giving to relatives and friends, or putting it at home to add holiday atmosphere.

Color: White, kiln-white, green

480D SIZE: M 10.5\*10.5\*33.5cm L 12\*12\*39.5cm

484D SIZE: 8.5\*8.5\*11.5cm

481**D SIZE:** S 10.5\*10.5\*20.5**cm**M 11\*11\*23.5**cm**L 13\*13\*23.5**cm** 

482**D SIZE:** S 8\*8\*12.5**cm**M 9.5\*9.5\*17.5**cm**L 11\*11\*23.5**cm** 