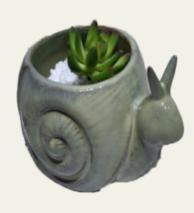

**SIZE**:10.5\*6.5\*10.5cm

Ceramic Succulent Pot, Cute Ocean Seashell Series, Conch Shaped Cactus Pot Planter, Basket Flower Pot, Pottery Bonsai Pot, Cute Shell Soap Container Holder

**D SIZE**: M 13.2\*8\*9cm
L 20.5\*12\*14.5cm

**D SIZE**: M 13.5\*8.5\*11cm
L 16\*10\*14cm

**D SIZE**: M 17\*12\*15cm
L 21\*14\*18.5cm

**D SIZE**: M 13.5\*9\*9.5cm L 18.5\*12\*13cm

**D SIZE**: 21\*15.5\*22.5cm