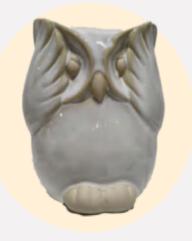

## Ceramic Owl Decoration Pendantst

Material: Medium temperature ceramics
Process: Glaze, Kiln change, Electroplating
Product features and uses: It uses kiln white technology to
make the white more pure, and electroplating treatment inc
reases the luster, wear resistance and corrosion resistance.
With lovely appearance, decorate home more beautiful.
Color: kilning whitering/white/gold